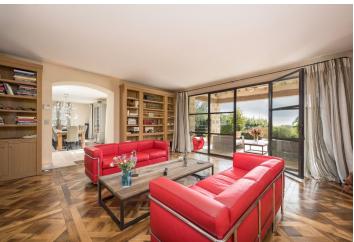

The magnificently maintained garden of about 6700 m<sup>2</sup> with fountains and springs makes this one of the most beautiful properties in Cannes, only adding to its charm and atmosphere.

The ground floor of the house offers an entrance hall, a fully equipped kitchen with a pantry and entrance for staff, dining room open to the garden, living room with fireplace and access to the terrace, another separate room and a guest bathroom. On the first floor there are 3 bedrooms with walk-in closets and 3 bathrooms (all ensuite, two with bathtubs and one with a shower). In the basement you can find a laundry room, technical room with storage space, wine cellar and a music room with home cinema. The guest house at the swimming pool consists of a living room with dining area, a bedroom, bathroom with shower and a fitness-massage room.