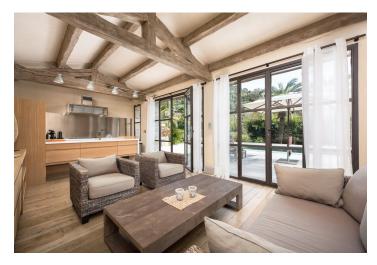

The magnificently maintained garden of about 6700 m<sup>2</sup> with fountains and springs makes this one of the most beautiful properties in Cannes, only adding to its charm and atmosphere.

The ground floor of the house offers an entrance hall, a fully equipped kitchen with a pantry and entrance for staff, dining room open to the garden, living room with fireplace and access to the terrace, another separate room and a guest bathroom. On the first floor there are 3 bedrooms with walk-in closets and 3 bathrooms (all ensuite, two with bathtubs and one with a shower). In the basement you can find a laundry room, technical room with storage space, wine cellar and a music room with home cinema. The guest house at the swimming pool consists of a living room with dining area, a bedroom, bathroom with shower and a fitness-massage room.