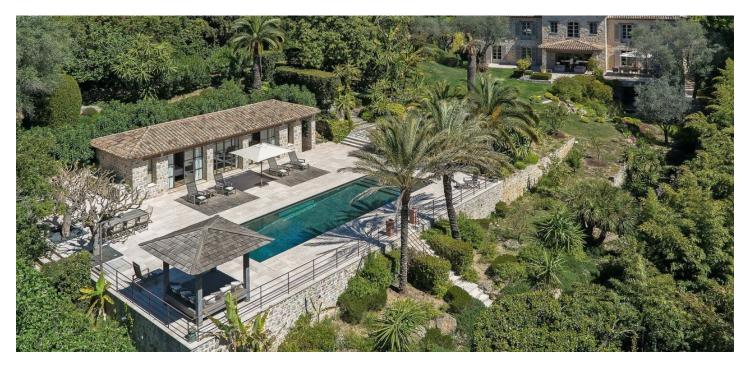

First-class and luxurious, this Tuscan style residence offers a guest house, ornamental garden, swimming pool and stunning views. Recently renovated and equipped by a well-known local architect, the estate is close to the center of Cannes, Croisette and the beach. It is situated in a prestigious quiet location, hidden in the heart of a residential area offering undisturbed views of the sea and the Esterel mountains.

The magnificently maintained garden of about 6700 m<sup>2</sup> with fountains and springs makes this one of the most beautiful properties in Cannes, only adding to its charm and atmosphere.

The ground floor of the house offers an entrance hall, a fully equipped kitchen with a pantry and entrance for staff, dining room open to the garden, living room with fireplace and access to the terrace, another separate room and a guest bathroom. On the first floor there are 3 bedrooms with walk-in closets and 3 bathrooms (all ensuite, two with bathtubs and one with a shower). In the basement you can find a laundry room, technical room with storage space, wine cellar and a music room with home cinema. The guest house at the swimming pool consists of a living room with dining area, a bedroom, bathroom with shower and a fitness-massage room.

Parking for up to 10 cars.

Interior 800 m<sup>2</sup>, Land 6740 m<sup>2</sup>.