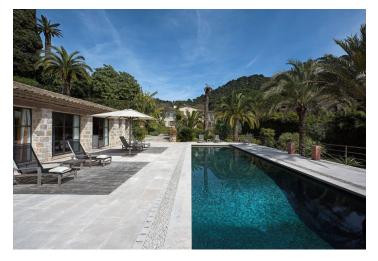

First-class and luxurious, this Tuscan style residence offers a guest house, ornamental garden, swimming pool and stunning views. Recently renovated and equipped by a well-known local architect, the estate is close to the center of Cannes, Croisette and the beach. It is situated in a prestigious quiet location, hidden in the heart of a residential area offering undisturbed views of the sea and the Esterel mountains.

The magnificently maintained garden of about 6700 m<sup>2</sup> with fountains and springs makes this one of the most beautiful properties in Cannes, only adding to its charm and atmosphere.

The ground floor of the house offers an entrance hall, a fully equipped kitchen with a pantry and entrance for staff, dining room open to the garden, living room with fireplace and access to the terrace, another separate room and a guest bathroom. On the first floor there are 3 bedrooms with walk-in closets and 3 bathrooms (all ensuite, two with bathtubs and one with a shower). In the basement you can find a laundry room, technical room with storage space, wine cellar and a music room with home cinema. The guest house at the swimming pool consists of a living room with dining area, a bedroom, bathroom with shower and a fitness-massage room.