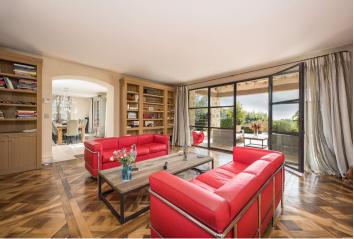

The magnificently maintained garden of about 6700  $m^2$  with fountains and springs makes this one of the most beautiful properties in Cannes, only adding to its charm and atmosphere.

The ground floor of the house offers an entrance hall, a fully equipped kitchen with a pantry and entrance for staff, dining room open to the garden, living room with fireplace and access to the terrace, another separate room and a guest bathroom. On the first floor there are 3 bedrooms with walk-in closets and 3 bathrooms (all ensuite, two with bathtubs and one with a shower). In the basement you can find a laundry room, technical room with storage space, wine cellar and a music room with home cinema. The guest house at the swimming pool consists of a living room with dining area, a bedroom, bathroom with shower and a fitness-massage room.