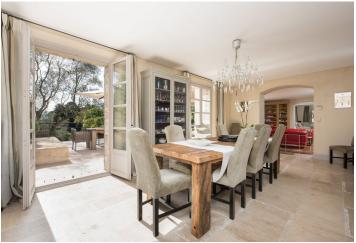

The magnificently maintained garden of about 6700  $m^2$  with fountains and springs makes this one of the most beautiful properties in Cannes, only adding to its charm and atmosphere.

The ground floor of the house offers an entrance hall, a fully equipped kitchen with a pantry and entrance for staff, dining room open to the garden, living room with fireplace and access to the terrace, another separate room and a guest bathroom. On the first floor there are 3 bedrooms with walk-in closets and 3 bathrooms (all ensuite, two with bathtubs and one with a shower). In the basement you can find a laundry room, technical room with storage space, wine cellar and a music room with home cinema. The guest house at the swimming pool consists of a living room with dining area, a bedroom, bathroom with shower and a fitness-massage room.