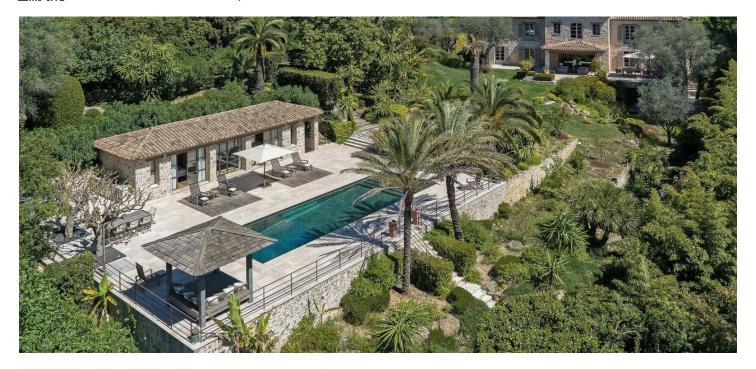

First-class and luxurious, this Tuscan style residence offers a guest house, ornamental garden, swimming pool and stunning views. Recently renovated and equipped by a well-known local architect, the estate is close to the center of Cannes, Croisette and the beach. It is situated in a prestigious quiet location, hidden in the heart of a residential area offering undisturbed views of the sea and the Esterel mountains.

The magnificently maintained garden of about 6700  $m^2$  with fountains and springs makes this one of the most beautiful properties in Cannes, only adding to its charm and atmosphere.

The ground floor of the house offers an entrance hall, a fully equipped kitchen with a pantry and entrance for staff, dining room open to the garden, living room with fireplace and access to the terrace, another separate room and a guest bathroom. On the first floor there are 3 bedrooms with walk-in closets and 3 bathrooms (all ensuite, two with bathtubs and one with a shower). In the basement you can find a laundry room, technical room with storage space, wine cellar and a music room with home cinema. The guest house at the swimming pool consists of a living room with dining area, a bedroom, bathroom with shower and a fitness-massage room.

Parking for up to 10 cars.

Interior 800 m<sup>2</sup>, Land 6740 m<sup>2</sup>.