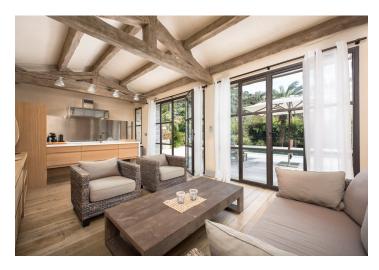

The magnificently maintained garden of about 6700  $m^2$  with fountains and springs makes this one of the most beautiful properties in Cannes, only adding to its charm and atmosphere.

The ground floor of the house offers an entrance hall, a fully equipped kitchen with a pantry and entrance for staff, dining room open to the garden, living room with fireplace and access to the terrace, another separate room and a guest bathroom. On the first floor there are 3 bedrooms with walk-in closets and 3 bathrooms (all ensuite, two with bathtubs and one with a shower). In the basement you can find a laundry room, technical room with storage space, wine cellar and a music room with home cinema. The guest house at the swimming pool consists of a living room with dining area, a bedroom, bathroom with shower and a fitness-massage room.