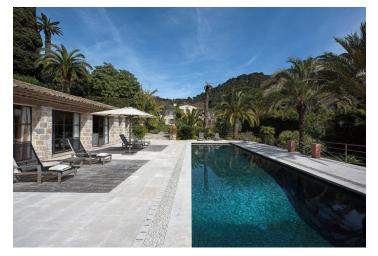

First-class and luxurious, this Tuscan style residence offers a guest house, ornamental garden, swimming pool and stunning views. Recently renovated and equipped by a well-known local architect, the estate is close to the center of Cannes, Croisette and the beach. It is situated in a prestigious quiet location, hidden in the heart of a residential area offering undisturbed views of the sea and the Esterel mountains.

The magnificently maintained garden of about 6700  $m^2$  with fountains and springs makes this one of the most beautiful properties in Cannes, only adding to its charm and atmosphere.

The ground floor of the house offers an entrance hall, a fully equipped kitchen with a pantry and entrance for staff, dining room open to the garden, living room with fireplace and access to the terrace, another separate room and a guest bathroom. On the first floor there are 3 bedrooms with walk-in closets and 3 bathrooms (all ensuite, two with bathtubs and one with a shower). In the basement you can find a laundry room, technical room with storage space, wine cellar and a music room with home cinema. The guest house at the swimming pool consists of a living room with dining area, a bedroom, bathroom with shower and a fitness-massage room.