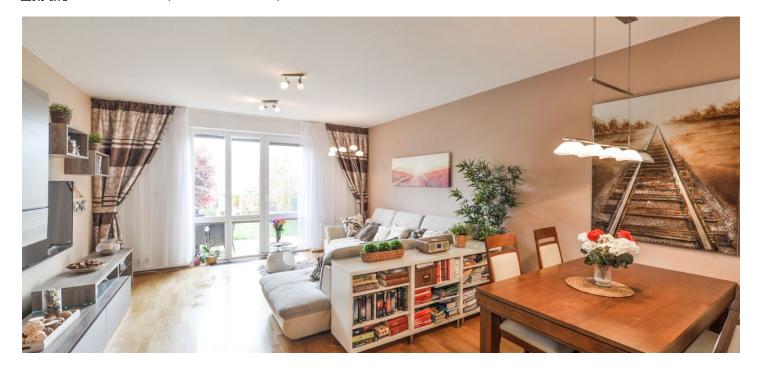

The ground floor consists of an entrance hall, separate toilet and living room with dining area, kitchenette and door leading to an outdoor terrace and a small garden. The first floor comprises of a north-eastern bedroom overlooking the garden and the horizon up to the distant airport; furthermore, there is a children's room facing a quiet southwest facing street, walk-in closet and bathroom with corner bathtub, sink, washing machine and toilet.

A wooden floor makes the living room cosier, the kitchen area has a window facing the front garden. The kitchen is fully equipped including a Whirlpool gas cooker and a BOSCH oven. Heating is provided by a Junkers gas boiler. There is a **security device** in the house. Existing spaces can be extended by an already pre-approved superstructure. The house is surrounded by a well-kept ornamental garden and accessible by a stone path from the street. There is also a garage.