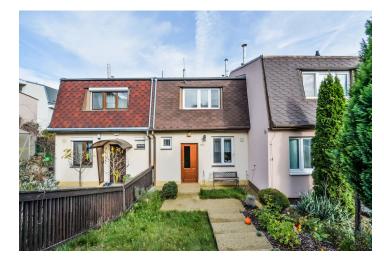

Terraced house with a garage, garden and possibility of an additional superstructure is situated on a quiet street, in a village with kindergartens, schools, doctors, shops and restaurants, with a quick and direct connection to the Prague center or the airport.

A wooden floor makes the living room cosier, the kitchen area has a window facing the front garden. The kitchen is fully equipped including a Whirlpool gas cooker and a BOSCH oven. Heating is provided by a Junkers gas boiler. There is a **security device** in the house. Existing spaces can be extended by an already pre-approved superstructure. The house is surrounded by a well-kept ornamental garden and accessible by a stone path from the street. There is also a garage.