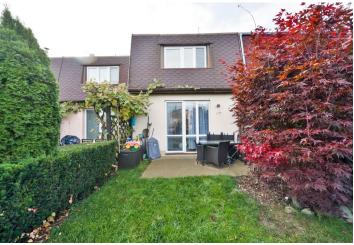

Terraced house with a garage, garden and possibility of an additional superstructure is situated on a quiet street, in a village with kindergartens, schools, doctors, shops and restaurants, with a quick and direct connection to the Prague center or the airport.

The ground floor consists of an entrance hall, separate toilet and living room with dining area, kitchenette and door leading to an outdoor terrace and a small garden. The first floor comprises of a north-eastern bedroom overlooking the garden and the horizon up to the distant airport; furthermore, there is a children's room facing a quiet southwest facing street, walk-in closet and bathroom with corner bathtub, sink, washing machine and toilet.

A wooden floor makes the living room cosier, the kitchen area has a window facing the front garden. The kitchen is fully equipped including a Whirlpool gas cooker and a BOSCH oven. Heating is provided by a Junkers gas boiler. There is a **security device** in the house. Existing spaces can be extended by an already pre-approved superstructure. The house is surrounded by a well-kept ornamental garden and accessible by a stone path from the street. There is also a garage.

Interior 87.55 m<sup>2</sup>, garden 56 m<sup>2</sup>.