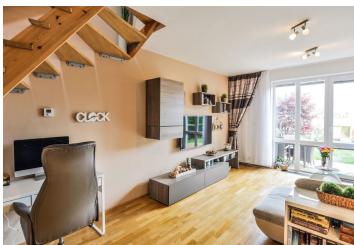

The ground floor consists of an entrance hall, separate toilet and living room with dining area, kitchenette and door leading to an outdoor terrace and a small garden. The first floor comprises of a north-eastern bedroom overlooking the garden and the horizon up to the distant airport; furthermore, there is a children's room facing a quiet southwest facing street, walk-in closet and bathroom with corner bathtub, sink, washing machine and toilet.

A wooden floor makes the living room cosier, the kitchen area has a window facing the front garden. The kitchen is fully equipped including a Whirlpool gas cooker and a BOSCH oven. Heating is provided by a Junkers gas boiler. There is a **security device** in the house. Existing spaces can be extended by an already pre-approved superstructure. The house is surrounded by a well-kept ornamental garden and accessible by a stone path from the street. There is also a garage.