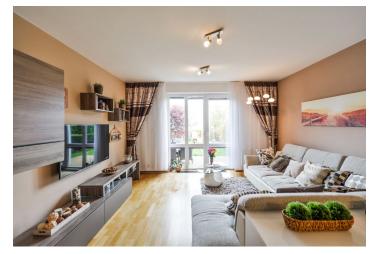

The ground floor consists of an entrance hall, separate toilet and living room with dining area, kitchenette and door leading to an outdoor terrace and a small garden. The first floor comprises of a north-eastern bedroom overlooking the garden and the horizon up to the distant airport; furthermore, there is a children's room facing a quiet southwest facing street, walk-in closet and bathroom with corner bathtub, sink, washing machine and toilet.

A wooden floor makes the living room cosier, the kitchen area has a window facing the front garden. The kitchen is fully equipped including a Whirlpool gas cooker and a BOSCH oven. Heating is provided by a Junkers gas boiler. There is a **security device** in the house. Existing spaces can be extended by an already pre-approved superstructure. The house is surrounded by a well-kept ornamental garden and accessible by a stone path from the street. There is also a garage.