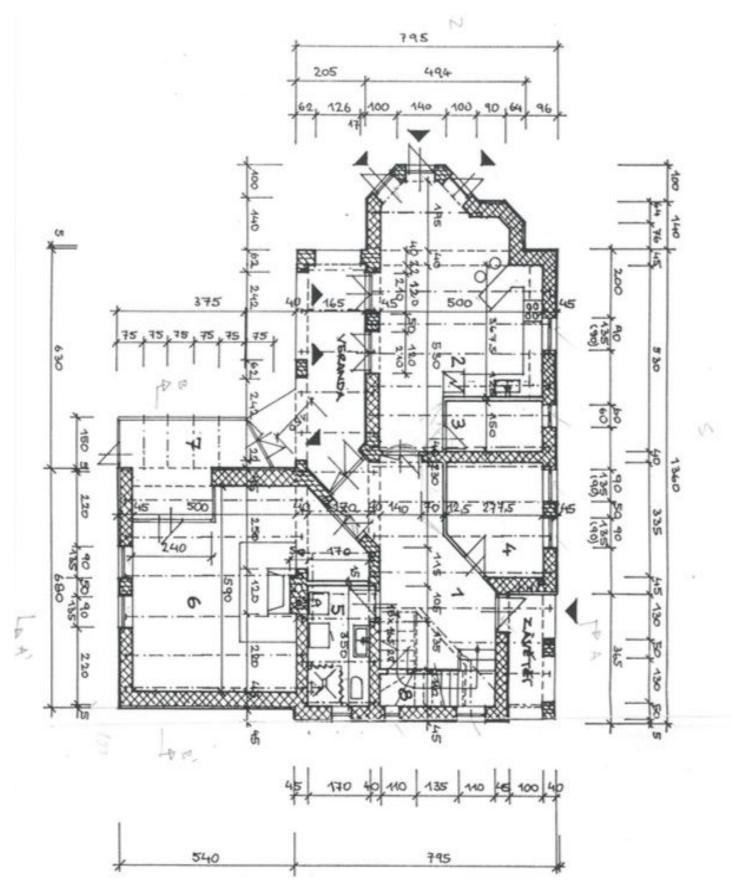

The ground floor offers a living room with southwest orientation and a wood fireplace, a guest bedroom, a kitchen with a dining area with a bay window, a pantry, a bathroom and a spacious hall with staircase. The entire ground floor is connected to the veranda that leads the terrace. Upstairs there are 2 bedrooms, one of them can be divided into two children's rooms - this bedroom also has access to a balcony and a small walk-in wardrobe. There is also a gallery, a large bathroom with a corner bathtub and a wardrobe that belongs to the master bedroom.

Interior 202 m², built-up area 161 m², garden 1051 m², plot 1212 m².

Ask for price

202 m², Praha-východ, Kamenice, Na Pokraji

Ask for price

202 m², Praha-východ, Kamenice, Na Pokraji