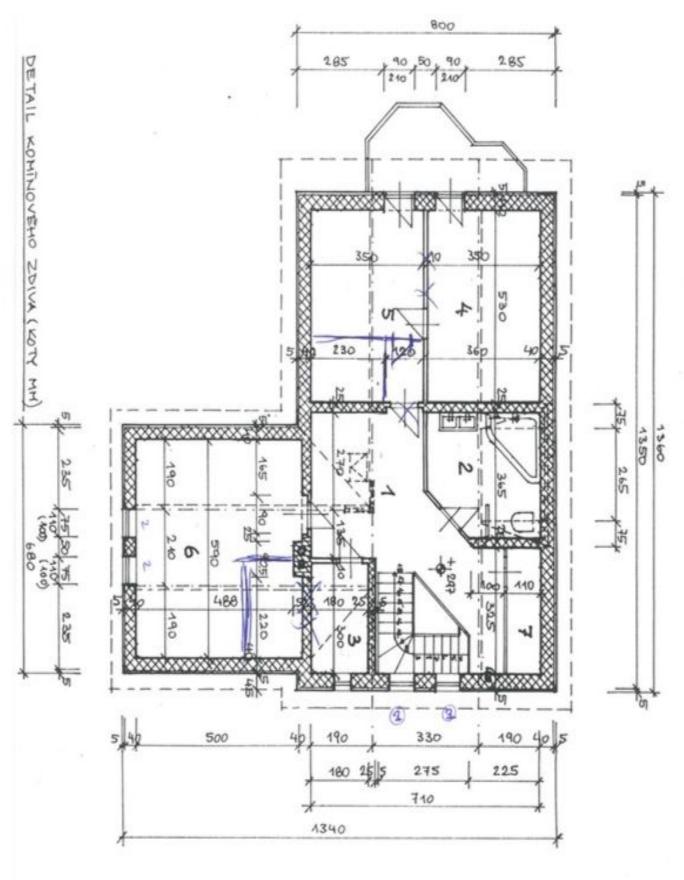

The ground floor offers a living room with southwest orientation and a wood fireplace, a guest bedroom, a kitchen with a dining area with a bay window, a pantry, a bathroom and a spacious hall with staircase. The entire ground floor is connected to the veranda that leads the terrace. Upstairs there are 2 bedrooms, one of them can be divided into two children's rooms - this bedroom also has access to a balcony and a small walk-in wardrobe. There is also a gallery, a large bathroom with a corner bathtub and a wardrobe that belongs to the master bedroom.

Interior 202 m², built-up area 161 m², garden 1051 m², plot 1212 m².

Ask for price

202 m², Praha-východ, Kamenice, Na Pokraji

Ask for price

202 m², Praha-východ, Kamenice, Na Pokraji