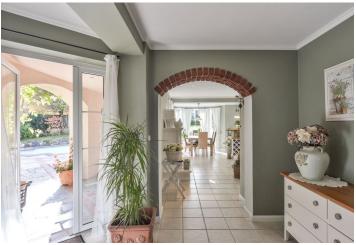

The ground floor offers a living room with southwest orientation and a wood fireplace, a guest bedroom, a kitchen with a dining area with a bay window, a pantry, a bathroom and a spacious hall with staircase. The entire ground floor is connected to the veranda that leads the terrace. Upstairs there are 2 bedrooms, one of them can be divided into two children's rooms - this bedroom also has access to a balcony and a small walk-in wardrobe. There is also a gallery, a large bathroom with a corner bathtub and a wardrobe that belongs to the master bedroom.

Rooms are illuminated by large windows. Floating laminate and large-format tiles on the floors, porch and terraces have a stone surface. Heating by a Junkers gas boiler (floor heating combined with radiators). **The solid wood kitchen** is equipped with built-in appliances. The well-kept garden includes a swimming pool, a well, a smokehouse and a workroom. Parking in the **garage** and **3 outdoor covered spaces**. The house has a basement.