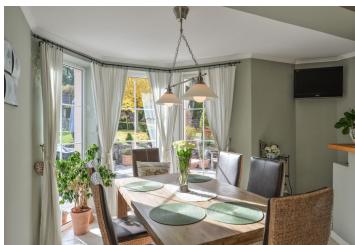

The ground floor offers a living room with southwest orientation and a wood fireplace, a guest bedroom, a kitchen with a dining area with a bay window, a pantry, a bathroom and a spacious hall with staircase. The entire ground floor is connected to the veranda that leads the terrace. Upstairs there are 2 bedrooms, one of them can be divided into two children's rooms - this bedroom also has access to a balcony and a small walk-in wardrobe. There is also a gallery, a large bathroom with a corner bathtub and a wardrobe that belongs to the master bedroom.