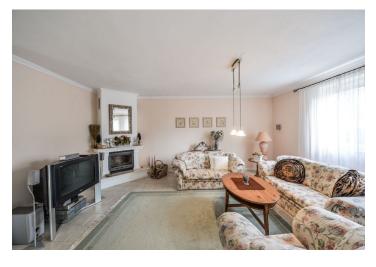

The ground floor offers a living room with southwest orientation and a wood fireplace, a guest bedroom, a kitchen with a dining area with a bay window, a pantry, a bathroom and a spacious hall with staircase. The entire ground floor is connected to the veranda that leads the terrace. Upstairs there are 2 bedrooms, one of them can be divided into two children's rooms - this bedroom also has access to a balcony and a small walk-in wardrobe. There is also a gallery, a large bathroom with a corner bathtub and a wardrobe that belongs to the master bedroom.