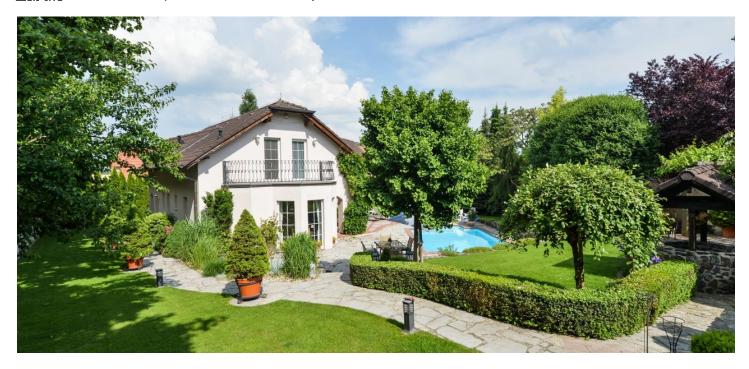

This airy and bright family villa with a landscaped garden and a swimming pool is situated in a residential part of a village close to Prague. Close to the Štiřín golf course and surrounded by deep forests, the area provides tranquillity, all services, plenty of sports opportunities and a fast connection by car and suburban buses to Prague.

Rooms are illuminated by large windows. Floating laminate and large-format tiles on the floors, porch and terraces have a stone surface. Heating by a Junkers gas boiler (floor heating combined with radiators). **The solid wood kitchen** is equipped with built-in appliances. The well-kept garden includes a swimming pool, a well, a smokehouse and a workroom. Parking in the **garage** and **3 outdoor covered spaces**. The house has a basement.

Interior 202 m², built-up area 161 m², garden 1051 m², plot 1212 m².

Ask for price

202 m², Praha-východ, Kamenice, Na Pokraji

Ask for price

202 m², Praha-východ, Kamenice, Na Pokraji