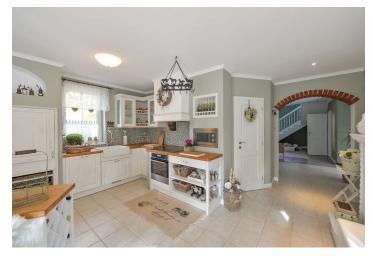

The ground floor offers a living room with southwest orientation and a wood fireplace, a guest bedroom, a kitchen with a dining area with a bay window, a pantry, a bathroom and a spacious hall with staircase. The entire ground floor is connected to the veranda that leads the terrace. Upstairs there are 2 bedrooms, one of them can be divided into two children's rooms - this bedroom also has access to a balcony and a small walk-in wardrobe. There is also a gallery, a large bathroom with a corner bathtub and a wardrobe that belongs to the master bedroom.

Rooms are illuminated by large windows. Floating laminate and large-format tiles on the floors, porch and terraces have a stone surface. Heating by a Junkers gas boiler (floor heating combined with radiators). **The solid wood kitchen** is equipped with built-in appliances. The well-kept garden includes a swimming pool, a well, a smokehouse and a workroom. Parking in the **garage** and **3 outdoor covered spaces**. The house has a basement.