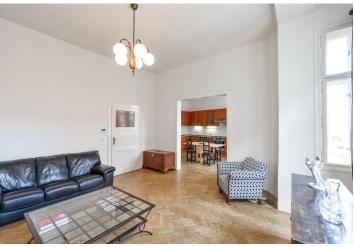

\* Area of the unit according to the Civil Code. The area consists of the sum total area of the entire unit bounded by perimeter walls.

Spacious furnished reconstructed 2-bedroom 2-bathroom flat on the second floor of a well kept renovated traditional residential building with a new lift. Well located in a quiet street in the historic center of Prague, one block from the Vltava riverbank and the National Theatre. Just a minute walk from trams, a few min. from Karlovo náměstí metro station, Žofín Island and the Mánes Exhibition Hall, with full amenities in the neighborhood.

The flat features a spacious entrance hall with **lots of built-in wardrobes**, a bright 54 m² living room connected to a fully fitted eat-in kitchen, and two bedrooms, one also with built-in wardrobes. There is bathroom with bath and toilet, bathroom with a walk-in shower, and a guest toilet.

Preserved original details, high ceilings, wooden double windows, **solid wood parquet floors**, security entry door, new gas boiler, washing machine, dishwasher. The flat can be unfurnished. Common building charges and deposit for utilities CZK 5000 - 6000 per month.