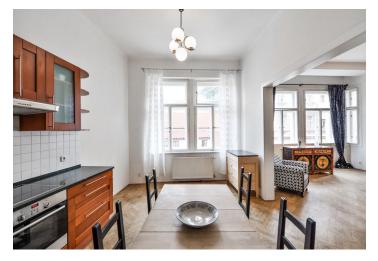

The flat features a spacious entrance hall with **lots of built-in wardrobes**, a bright 54 m² living room connected to a fully fitted eat-in kitchen, and two bedrooms, one also with built-in wardrobes. There is bathroom with bath and toilet, bathroom with a walk-in shower, and a guest toilet.

Preserved original details, high ceilings, wooden double windows, **solid wood parquet floors**, security entry door, new gas boiler, washing machine, dishwasher. The flat can be unfurnished. Common building charges and deposit for utilities CZK 5000 - 6000 per month.