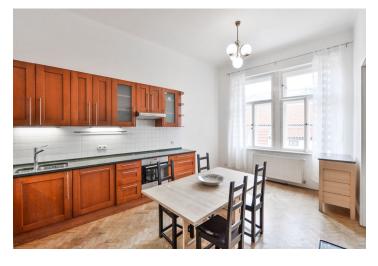

The flat features a spacious entrance hall with **lots of built-in wardrobes**, a bright 54 m² living room connected to a fully fitted eat-in kitchen, and two bedrooms, one also with built-in wardrobes. There is bathroom with bath and toilet, bathroom with a walk-in shower, and a guest toilet.

Preserved original details, high ceilings, wooden double windows, **solid wood parquet floors**, security entry door, new gas boiler, washing machine, dishwasher. The flat can be unfurnished. Common building charges and deposit for utilities CZK 5000 - 6000 per month.