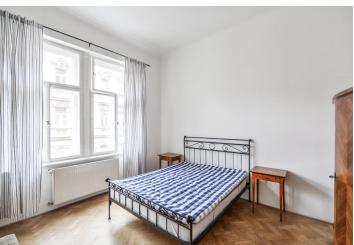

The flat features a spacious entrance hall with **lots of built-in wardrobes**, a bright 54 m² living room connected to a fully fitted eat-in kitchen, and two bedrooms, one also with built-in wardrobes. There is bathroom with bath and toilet, bathroom with a walk-in shower, and a guest toilet.

Preserved original details, high ceilings, wooden double windows, **solid wood parquet floors**, security entry door, new gas boiler, washing machine, dishwasher. The flat can be unfurnished. Common building charges and deposit for utilities CZK 5000 - 6000 per month.