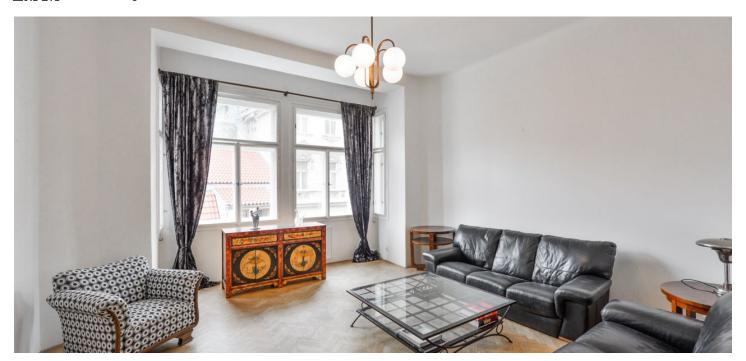

\* Area of the unit according to the Civil Code. The area consists of the sum total area of the entire unit bounded by perimeter walls.

Spacious furnished reconstructed 2-bedroom 2-bathroom flat on the second floor of a well kept renovated traditional residential building with a new lift. Well located in a quiet street in the historic center of Prague, one block from the Vltava riverbank and the National Theatre. Just a minute walk from trams, a few min. from Karlovo náměstí metro station, Žofín Island and the Mánes Exhibition Hall, with full amenities in the neighborhood.

The flat features a spacious entrance hall with **lots of built-in wardrobes**, a bright 54 m² living room connected to a fully fitted eat-in kitchen, and two bedrooms, one also with built-in wardrobes. There is bathroom with bath and toilet, bathroom with a walk-in shower, and a guest toilet.

Preserved original details, high ceilings, wooden double windows, **solid wood parquet floors**, security entry door, new gas boiler, washing machine, dishwasher. The flat can be unfurnished. Common building charges and deposit for utilities CZK 5000 - 6000 per month.