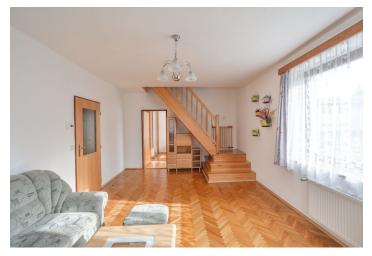

The lower level offers a fully fitted and equipped kitchen with pantry, living room, one bedroom with lots of built-in wardrobes, bathroom with a corner bath, toilet, and entry hall. There is a second bedroom on the upper floor.

Solid wood parquet and laminated floors, tiles, security entry door, large windows, blinds, gas heating, washing machine, dishwasher, microwave oven, TV. The flat can be unfurnished. The tenants are welcome to use the shared **garden** with seating and barbecue point. One **parking space** on the plot included. Deposit for common building charges and utilities CZK 5000 per month.