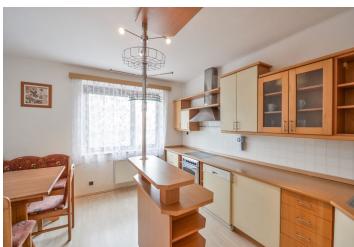

The lower level offers a fully fitted and equipped kitchen with pantry, living room, one bedroom with lots of built-in wardrobes, bathroom with a corner bath, toilet, and entry hall. There is a second bedroom on the upper floor.

Solid wood parquet and laminated floors, tiles, security entry door, large windows, blinds, gas heating, washing machine, dishwasher, microwave oven, TV. The flat can be unfurnished. The tenants are welcome to use the shared **garden** with seating and barbecue point. One **parking space** on the plot included. Deposit for common building charges and utilities CZK 5000 per month.