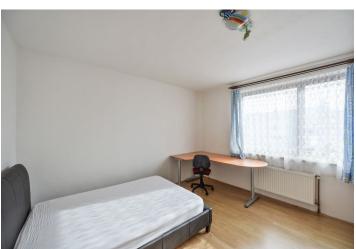

The lower level offers a fully fitted and equipped kitchen with pantry, living room, one bedroom with lots of built-in wardrobes, bathroom with a corner bath, toilet, and entry hall. There is a second bedroom on the upper floor.

Solid wood parquet and laminated floors, tiles, security entry door, large windows, blinds, gas heating, washing machine, dishwasher, microwave oven, TV. The flat can be unfurnished. The tenants are welcome to use the shared **garden** with seating and barbecue point. One **parking space** on the plot included. Deposit for common building charges and utilities CZK 5000 per month.