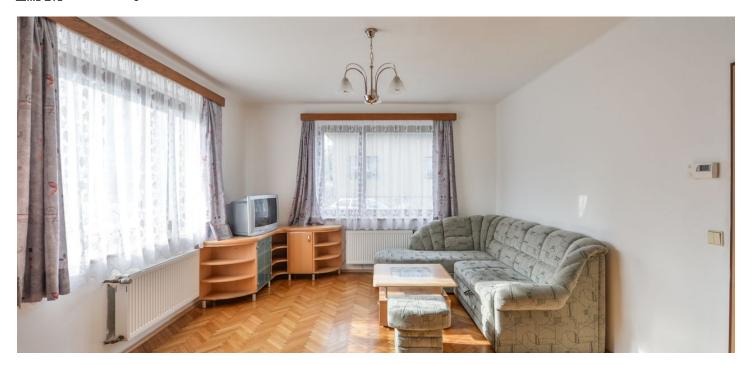

The lower level offers a fully fitted and equipped kitchen with pantry, living room, one bedroom with lots of built-in wardrobes, bathroom with a corner bath, toilet, and entry hall. There is a second bedroom on the upper floor.

Solid wood parquet and laminated floors, tiles, security entry door, large windows, blinds, gas heating, washing machine, dishwasher, microwave oven, TV. The flat can be unfurnished. The tenants are welcome to use the shared **garden** with seating and barbecue point. One **parking space** on the plot included. Deposit for common building charges and utilities CZK 5000 per month.