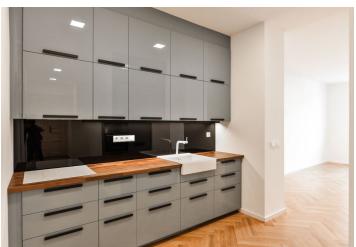

The apartment consists of an entrance hall, two bedrooms (one with ensuite bathroom), a separate kitchen, a bathroom and a living room. Both bedrooms are oriented eastward into a beautifully landscaped **courtyard with greenery** and an evangelical church, living room is oriented to the west to a quiet one-way **street with trees**.

The house and the individual apartments are reconstructed according to the design of the **DOMYJINAK** architectural office, which respects the original appearance of the house in common areas. In the whole apartment, except bathrooms, are oiled parquet floors (without door sills). Modern bathrooms and the kitchen is fully equipped. **Wooden door with concealed hinges**, plastic windows. Heating by a gas boiler hidden in the hall. Part of the common areas is a separate **lockable room for prams or bikes** and a paved courtyard where a sitting is planned.