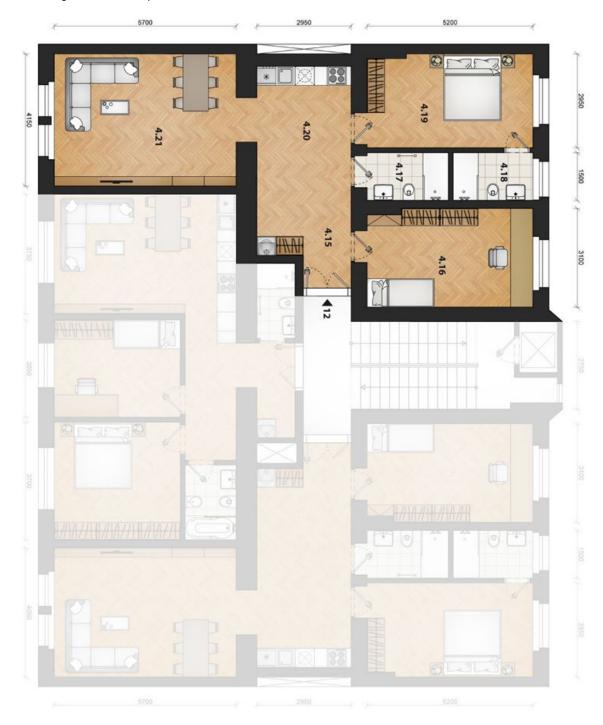

The apartment consists of an entrance hall, two bedrooms (one with ensuite bathroom), a separate kitchen, a bathroom and a living room. Both bedrooms are oriented eastward into a beautifully landscaped **courtyard with greenery** and an evangelical church, living room is oriented to the west to a quiet one-way **street with trees**.

Interior 90 m<sup>2</sup>.