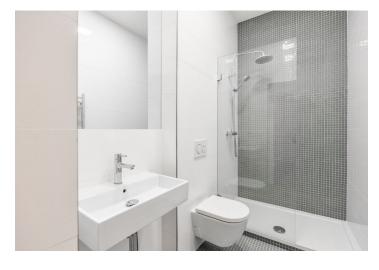

The apartment consists of an entrance hall, two bedrooms (one with ensuite bathroom), a separate kitchen, a bathroom and a living room. Both bedrooms are oriented eastward into a beautifully landscaped **courtyard with greenery** and an evangelical church, living room is oriented to the west to a quiet one-way **street with trees**.

The house and the individual apartments are reconstructed according to the design of the **DOMYJINAK** architectural office, which respects the original appearance of the house in common areas. In the whole apartment, except bathrooms, are oiled parquet floors (without door sills). Modern bathrooms and the kitchen is fully equipped. **Wooden door with concealed hinges**, plastic windows. Heating by a gas boiler hidden in the hall. Part of the common areas is a separate **lockable room for prams or bikes** and a paved courtyard where a sitting is planned.