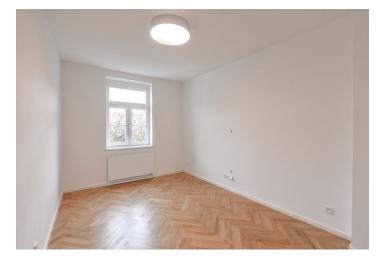

The apartment consists of an entrance hall, two bedrooms (one with ensuite bathroom), a separate kitchen, a bathroom and a living room. Both bedrooms are oriented eastward into a beautifully landscaped **courtyard with greenery** and an evangelical church, living room is oriented to the west to a quiet one-way **street with trees**.

The house and the individual apartments are reconstructed according to the design of the **DOMYJINAK** architectural office, which respects the original appearance of the house in common areas. In the whole apartment, except bathrooms, are oiled parquet floors (without door sills). Modern bathrooms and the kitchen is fully equipped. **Wooden door with concealed hinges**, plastic windows. Heating by a gas boiler hidden in the hall. Part of the common areas is a separate **lockable room for prams or bikes** and a paved courtyard where a sitting is planned.