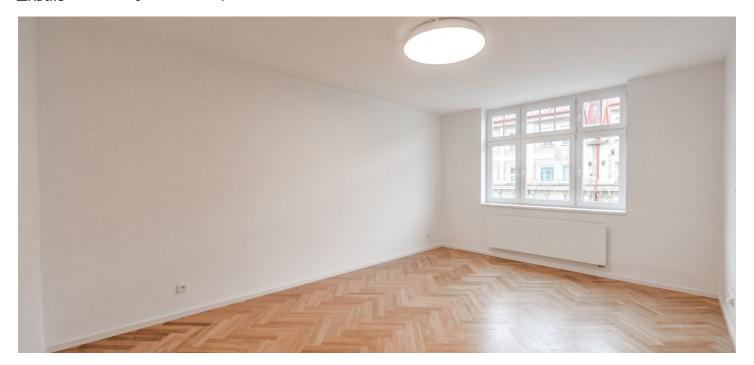

\* Area of the unit according to the Civil Code. The area consists of the sum total area of the entire unit bounded by perimeter walls.

The apartment on the 4th floor with windows to the east and west is part of a completely renovated Art Nouveau building with a lift in a popular residential area with all services in a quiet street close to the orchards and parks and with excellent public transport system.

The apartment consists of an entrance hall, two bedrooms (one with ensuite bathroom), a separate kitchen, a bathroom and a living room. Both bedrooms are oriented eastward into a beautifully landscaped **courtyard with greenery** and an evangelical church, living room is oriented to the west to a quiet one-way **street with trees**.

The house and the individual apartments are reconstructed according to the design of the **DOMYJINAK** architectural office, which respects the original appearance of the house in common areas. In the whole apartment, except bathrooms, are oiled parquet floors (without door sills). Modern bathrooms and the kitchen is fully equipped. **Wooden door with concealed hinges**, plastic windows. Heating by a gas boiler hidden in the hall. Part of the common areas is a separate **lockable room for prams or bikes** and a paved courtyard where a sitting is planned.