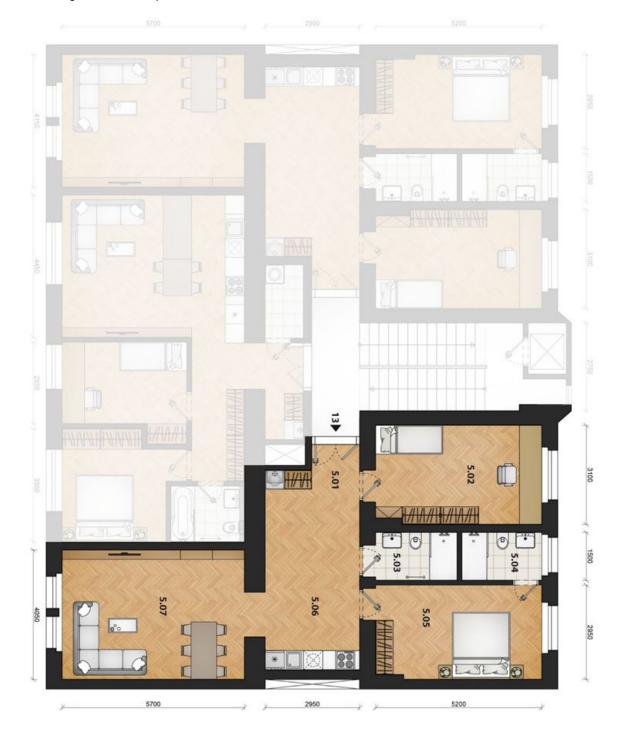

The apartment consists of an entrance hall, two bedrooms (one with ensuite bathroom), a separate kitchen, a bathroom and a living room. Both bedrooms are oriented eastward into a beautifully landscaped courtyard with greenery and an evangelical church, living room is oriented to the west to a quiet one-way street with trees.

Interior 92 m<sup>2</sup>.