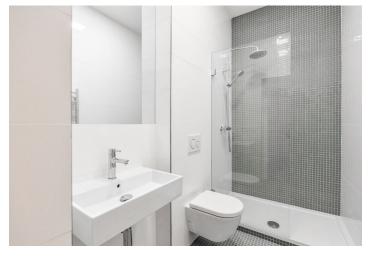

The apartment consists of an entrance hall, two bedrooms (one with ensuite bathroom), a separate kitchen, a bathroom and a living room. Both bedrooms are oriented eastward into a beautifully landscaped courtyard with greenery and an evangelical church, living room is oriented to the west to a quiet one-way street with trees.

The house and the individual apartments are reconstructed according to the design of the **DOMYJINAK** architectural office, which respects the original appearance of the house in common areas. In the whole apartment, except bathrooms, are oiled parquet floors (without door sills). Modern bathrooms and the kitchen is fully equipped. Wooden door with concealed hinges, plastic windows. Heating by a gas boiler hidden in the hall. Part of the common areas is a separate lockable room for prams or bikes and a paved courtyard where a sitting is planned.