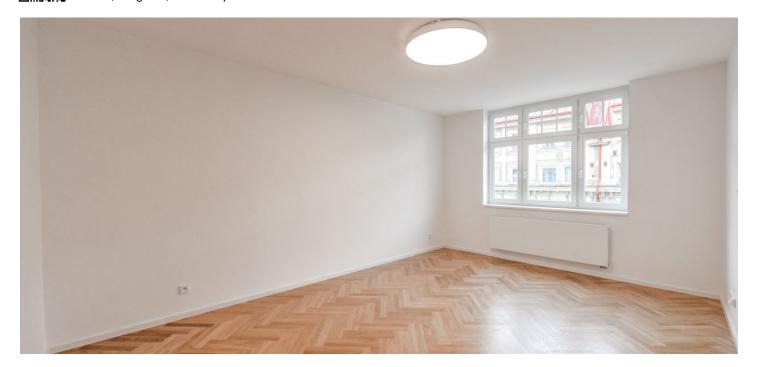

The apartment consists of an entrance hall, two bedrooms (one with ensuite bathroom), a separate kitchen, a bathroom and a living room. Both bedrooms are oriented eastward into a beautifully landscaped courtyard with greenery and an evangelical church, living room is oriented to the west to a quiet one-way street with trees.

The house and the individual apartments are reconstructed according to the design of the **DOMYJINAK** architectural office, which respects the original appearance of the house in common areas. In the whole apartment, except bathrooms, are oiled parquet floors (without door sills). Modern bathrooms and the kitchen is fully equipped. Wooden door with concealed hinges, plastic windows. Heating by a gas boiler hidden in the hall. Part of the common areas is a separate lockable room for prams or bikes and a paved courtyard where a sitting is planned.