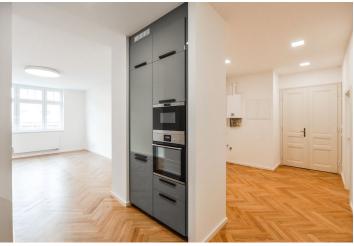

The apartment consists of an entrance hall, two bedrooms (one with ensuite bathroom), a separate kitchen, a bathroom and a living room. Both bedrooms are oriented eastward into a beautifully landscaped courtyard with greenery and an evangelical church, living room is oriented to the west to a quiet one-way street with trees.

The house and the individual apartments are reconstructed according to the design of the **DOMYJINAK** architectural office, which respects the original appearance of the house in common areas. In the whole apartment, except bathrooms, are oiled parquet floors (without door sills). Modern bathrooms and the kitchen is fully equipped. Wooden door with concealed hinges, plastic windows. Heating by a gas boiler hidden in the hall. Part of the common areas is a separate lockable room for prams or bikes and a paved courtyard where a sitting is planned.