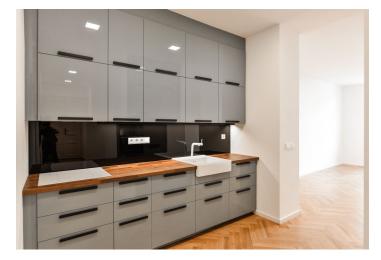

The apartment consists of an entrance hall, two bedrooms (one with ensuite bathroom), a separate kitchen, a bathroom and a living room. Both bedrooms are oriented eastward into a beautifully landscaped courtyard with greenery and an evangelical church, living room is oriented to the west to a quiet one-way street with trees.

The house and the individual apartments are reconstructed according to the design of the **DOMYJINAK** architectural office, which respects the original appearance of the house in common areas. In the whole apartment, except bathrooms, are oiled parquet floors (without door sills). Modern bathrooms and the kitchen is fully equipped. Wooden door with concealed hinges, plastic windows. Heating by a gas boiler hidden in the hall. Part of the common areas is a separate lockable room for prams or bikes and a paved courtyard where a sitting is planned.