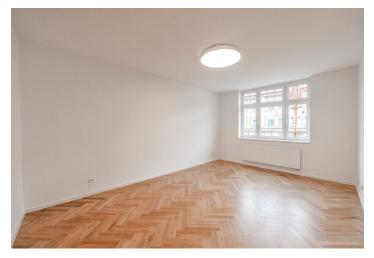

The apartment consists of an entrance hall, **two bedrooms (one with ensuite bathroom)**, a separate kitchen, a bathroom and a living room. Both bedrooms are oriented eastward into a beautifully landscaped **courtyard with greenery** and an evangelical church, living room is oriented to the west to a quiet one-way **street with trees**.

Photos are from a showflat.

Interior 90 m<sup>2</sup>.