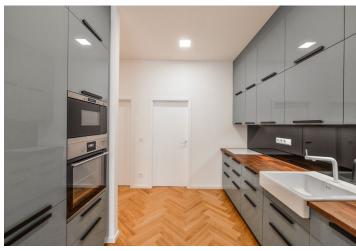

The apartment consists of an entrance hall, **two bedrooms (one with ensuite bathroom)**, a separate kitchen, a bathroom and a living room. Both bedrooms are oriented eastward into a beautifully landscaped **courtyard with greenery** and an evangelical church, living room is oriented to the west to a quiet one-way **street with trees**.

The house and the individual apartments are **reconstructed** according to the design of the **DOMYJINAK** architectural office, which respects the original appearance of the house in common areas. In the whole apartment, except bathrooms, are **oiled parquet floors** (without door sills). Modern bathrooms and the kitchen is fully equipped. **Wooden door with concealed hinges**, plastic windows. Heating by a gas boiler hidden in the hall. Part of the common areas is a separate **lockable room for prams or bikes** and a paved courtyard where a sitting is planned.

Photos are from a showflat.

Interior 90 m<sup>2</sup>.