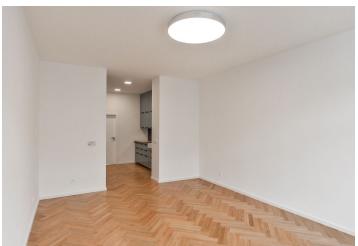

The apartment consists of an entrance hall, **two bedrooms (one with ensuite bathroom)**, a separate kitchen, a bathroom and a living room. Both bedrooms are oriented eastward into a beautifully landscaped **courtyard with greenery** and an evangelical church, living room is oriented to the west to a quiet one-way **street with trees**.

Photos are from a showflat.

Interior 90 m<sup>2</sup>.