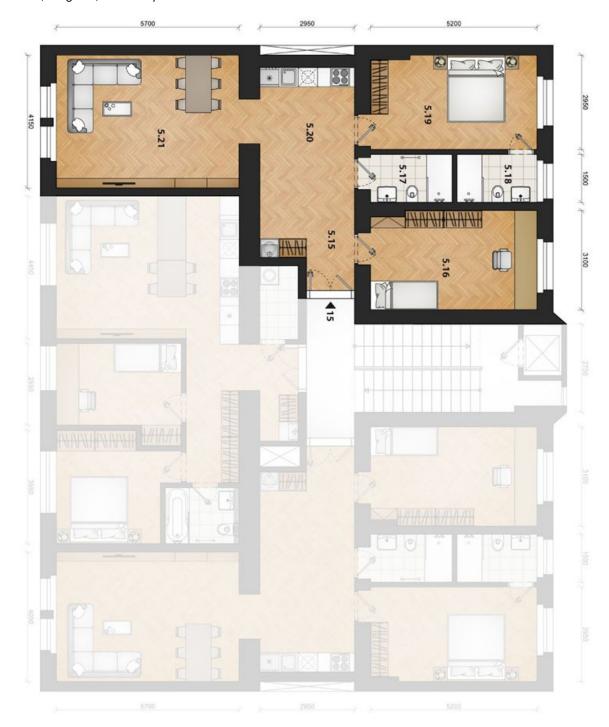

The apartment consists of an entrance hall, **two bedrooms (one with ensuite bathroom)**, a separate kitchen, a bathroom and a living room. Both bedrooms are oriented eastward into a beautifully landscaped **courtyard with greenery** and an evangelical church, living room is oriented to the west to a quiet one-way **street with trees**.

Photos are from a showflat.

Interior 90 m<sup>2</sup>.