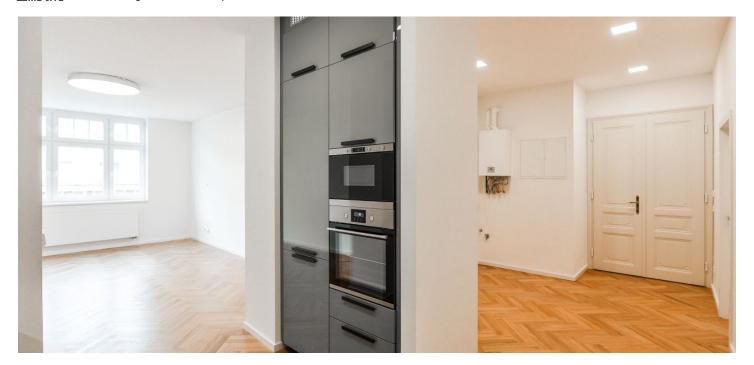

The apartment consists of an entrance hall, **two bedrooms (one with ensuite bathroom)**, a separate kitchen, a bathroom and a living room. Both bedrooms are oriented eastward into a beautifully landscaped **courtyard with greenery** and an evangelical church, living room is oriented to the west to a quiet one-way **street with trees**.

The house and the individual apartments are **reconstructed** according to the design of the **DOMYJINAK** architectural office, which respects the original appearance of the house in common areas. In the whole apartment, except bathrooms, are **oiled parquet floors** (without door sills). Modern bathrooms and the kitchen is fully equipped. **Wooden door with concealed hinges**, plastic windows. Heating by a gas boiler hidden in the hall. Part of the common areas is a separate **lockable room for prams or bikes** and a paved courtyard where a sitting is planned.

Photos are from a showflat.

Interior 90 m<sup>2</sup>.