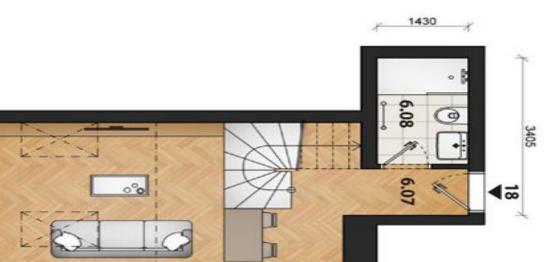

\* Area of the unit according to the Civil Code. The area consists of the sum total area of the entire unit bounded by perimeter walls.

The mezzanine temporary residence unit on the 5th and 6th floor with windows to the west is part of a completely renovated Art Nouveau building with a lift in a popular residential area with all services in a quiet street close to the orchards and parks and with excellent public transport system.

On the lower level, you can find a living room with kitchenette and bathroom. On the higher level, there is a bedroom with space for dressing room oriented into quiet street with trees.

The house and the individual units are **reconstructed** according to the design of the **DOMYJINAK** architectural office, which respects the original appearance of the house in common areas. In the whole studio, except bathrooms, are **oiled parquet floors** (without door sills). The modern bathroom contains a shower, toilet, washbasin and a heated towel rail. The kitchen is fully equipped. Heating by a gas boiler. The apartment is equipped with a smoke detector. Part of the common areas is a separate **lockable room for prams or bikes** and a paved courtyard where a sitting is planned.

The apartment is subject to special legal conditions.

Interior 57 m<sup>2</sup>.

Svoboda & Williams s.r.o. info@svoboda-williams.com

www.svoboda-williams.com

Prague +420 257 328 281 +420 724 551 238 Brno +420 543 250 711 +420 724 551 238 **Bratislava** +421 948 939 938 **PDF created** 05. 02. 2025, 08:37