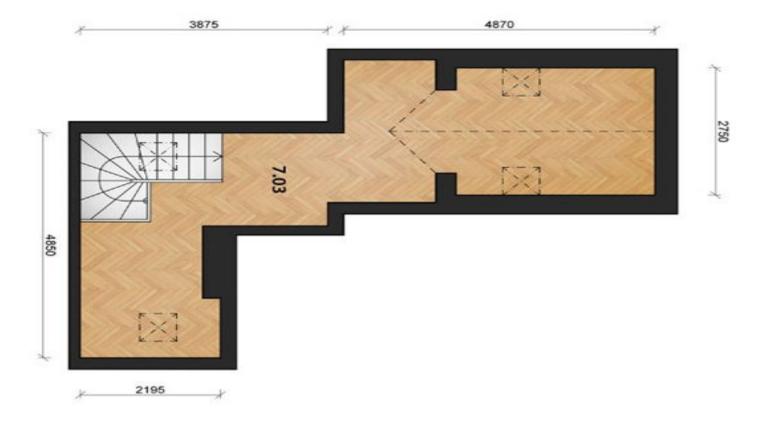

\* Area of the unit according to the Civil Code. The area consists of the sum total area of the entire unit bounded by perimeter walls.

The mezzanine temporary residence unit on the 5th and 6th floor with windows to the west is part of a completely renovated Art Nouveau building with a lift in a popular residential area with all services in a quiet street close to the orchards and parks and with excellent public transport system.

On the lower level, you can find a living room with kitchenette and bathroom. On the higher level, there is a bedroom with space for dressing room oriented into quiet street with trees.

The house and the individual units are **reconstructed** according to the design of the **DOMYJINAK** architectural office, which respects the original appearance of the house in common areas. In the whole studio, except bathrooms, are **oiled parquet floors** (without door sills). The modern bathroom contains a shower, toilet, washbasin and a heated towel rail. The kitchen is fully equipped. Heating by a gas boiler. The apartment is equipped with a smoke detector. Part of the common areas is a separate **lockable room for prams or bikes** and a paved courtyard where a sitting is planned.

The apartment is subject to special legal conditions.

Interior 57 m<sup>2</sup>.

Svoboda & Williams s.r.o. info@svoboda-williams.com

www.svoboda-williams.com

Prague +420 257 328 281 +420 724 551 238 Brno +420 543 250 711 +420 724 551 238 **Bratislava** +421 948 939 938 **PDF created** 05. 02. 2025, 08:37