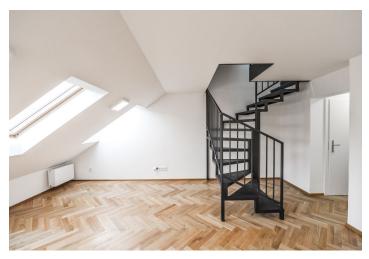

\* Area of the unit according to the Civil Code. The area consists of the sum total area of the entire unit bounded by perimeter walls.

The mezzanine temporary residence unit on the 5th and 6th floor with windows to the west is part of a completely renovated Art Nouveau building with a lift in a popular residential area with all services in a quiet street close to the orchards and parks and with excellent public transport system.

On the lower level, you can find a living room with kitchenette and bathroom. On the higher level, there is a bedroom with space for dressing room oriented into quiet street with trees.

The house and the individual units are **reconstructed** according to the design of the **DOMYJINAK** architectural office, which respects the original appearance of the house in common areas. In the whole studio, except bathrooms, are **oiled parquet floors** (without door sills). The modern bathroom contains a shower, toilet, washbasin and a heated towel rail. The kitchen is fully equipped. Heating by a gas boiler. The apartment is equipped with a smoke detector. Part of the common areas is a separate **lockable room for prams or bikes** and a paved courtyard where a sitting is planned.