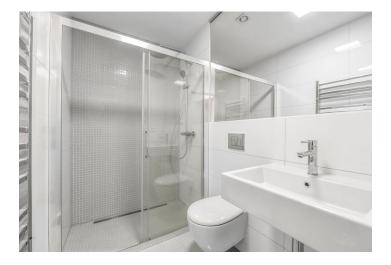

On the lower level, you can find a living room with kitchenette and bathroom. On the higher level, there is a bedroom with space for dressing room oriented into quiet street with trees.

The house and the individual units are **reconstructed** according to the design of the **DOMYJINAK** architectural office, which respects the original appearance of the house in common areas. In the whole studio, except bathrooms, are **oiled parquet floors** (without door sills). The modern bathroom contains a shower, toilet, washbasin and a heated towel rail. The kitchen is fully equipped. Heating by a gas boiler. The apartment is equipped with a smoke detector. Part of the common areas is a separate **lockable room for prams or bikes** and a paved courtyard where a sitting is planned.