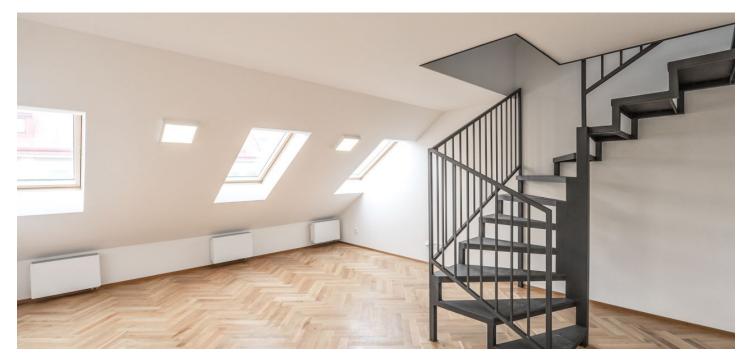

\* Area of the unit according to the Civil Code. The area consists of the sum total area of the entire unit bounded by perimeter walls.

The mezzanine temporary residence unit on the 5th and 6th floor with windows to the west is part of a completely renovated Art Nouveau building with a lift in a popular residential area with all services in a quiet street close to the orchards and parks and with excellent public transport system.

On the lower level, you can find a living room with kitchenette and bathroom. On the higher level, there is a bedroom with space for dressing room oriented into quiet street with trees.

The house and the individual units are **reconstructed** according to the design of the **DOMYJINAK** architectural office, which respects the original appearance of the house in common areas. In the whole studio, except bathrooms, are **oiled parquet floors** (without door sills). The modern bathroom contains a shower, toilet, washbasin and a heated towel rail. The kitchen is fully equipped. Heating by a gas boiler. The apartment is equipped with a smoke detector. Part of the common areas is a separate **lockable room for prams or bikes** and a paved courtyard where a sitting is planned.