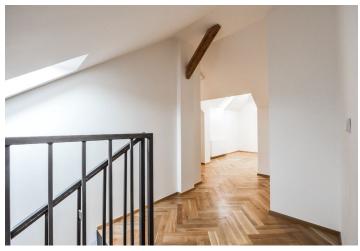

On the lower level, you can find a living room with kitchenette and bathroom. On the higher level, there is a bedroom with space for dressing room oriented into quiet street with trees.

The house and the individual units are **reconstructed** according to the design of the **DOMYJINAK** architectural office, which respects the original appearance of the house in common areas. In the whole studio, except bathrooms, are **oiled parquet floors** (without door sills). The modern bathroom contains a shower, toilet, washbasin and a heated towel rail. The kitchen is fully equipped. Heating by a gas boiler. The apartment is equipped with a smoke detector. Part of the common areas is a separate **lockable room for prams or bikes** and a paved courtyard where a sitting is planned.