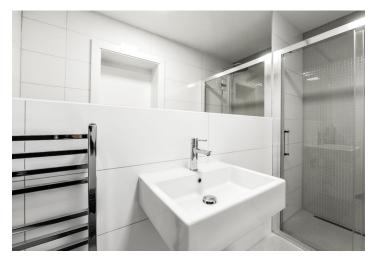

The house and the individual units are **reconstructed** according to the design of the **DOMYJINAK** architectural office, which respects the original appearance of the house in common areas. In the whole studio, except bathrooms, are **oiled parquet floors** (without door sills). The modern bathroom contains a shower, toilet, washbasin and a heated towel rail. The kitchen is fully equipped. Heating by a gas boiler. The apartment is equipped with a smoke detector. Part of the common areas is a separate **lockable room for prams or bikes** and a paved courtyard where a sitting is planned.