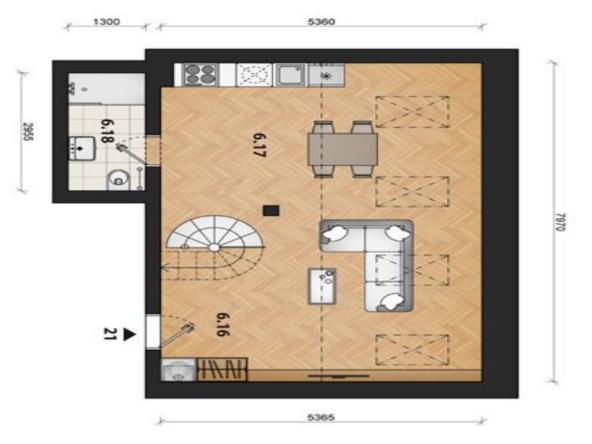

On the lower level, you can find a living room with kitchenette and bathroom. On the higher level, there is a bedroom oriented into a beautifully landscaped **courtyard with greenery** and an evangelical church. Through window, you can see the tower of Vinohradská vodárna.

The house and the individual units are **reconstructed** according to the design of the **DOMYJINAK** architectural office, which respects the original appearance of the house in common areas. In the whole studio, except bathrooms, are **oiled parquet floors** (without door sills). The modern bathroom contains a shower, toilet, washbasin and a heated towel rail. The kitchen is fully equipped. Heating by a gas boiler. The apartment is equipped with a smoke detector. Part of the common areas is a separate **lockable room for prams or bikes** and a paved courtyard where a sitting is planned.