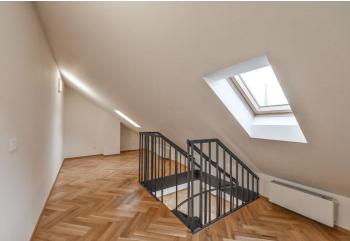

\* Area of the unit according to the Civil Code. The area consists of the sum total area of the entire unit bounded by perimeter walls.

The mezzanine temporary residence unit on the 5th and 6th floor with windows to the east is part of a completely renovated Art Nouveau building with a lift in a popular residential area with all services in a quiet street close to the orchards and parks and with excellent public transport system.

On the lower level, you can find a living room with kitchenette and bathroom. On the higher level, there is a bedroom oriented into a beautifully landscaped **courtyard with greenery** and an evangelical church. Through window, you can see the tower of Vinohradská vodárna.