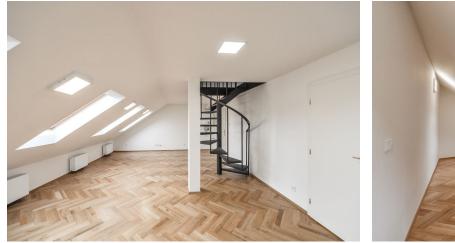

\* Area of the unit according to the Civil Code. The area consists of the sum total area of the entire unit bounded by perimeter walls.

The mezzanine temporary residence unit on the 5th and 6th floor with windows to the east is part of a completely renovated Art Nouveau building with a lift in a popular residential area with all services in a quiet street close to the orchards and parks and with excellent public transport system.

On the lower level, you can find a living room with kitchenette and bathroom. On the higher level, there is a bedroom oriented into a beautifully landscaped **courtyard with greenery** and an evangelical church. Through window, you can see the tower of Vinohradská vodárna.

The house and the individual units are **reconstructed** according to the design of the **DOMYJINAK** architectural office, which respects the original appearance of the house in common areas. In the whole studio, except bathrooms, are **oiled parquet floors** (without door sills). The modern bathroom contains a shower, toilet, washbasin and a heated towel rail. The kitchen is fully equipped. Heating by a gas boiler. The apartment is equipped with a smoke detector. Part of the common areas is a separate **lockable room for prams or bikes** and a paved courtyard where a sitting is planned.