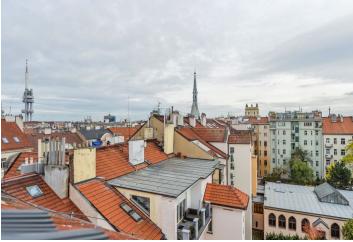

\* Area of the unit according to the Civil Code. The area consists of the sum total area of the entire unit bounded by perimeter walls.

The mezzanine temporary residence unit on the 5th and 6th floor with windows to the east is part of a completely renovated Art Nouveau building with a lift in a popular residential area with all services in a quiet street close to the orchards and parks and with excellent public transport system.

On the lower level, you can find a living room with kitchenette and bathroom. On the higher level, there is a bedroom oriented into a beautifully landscaped **courtyard with greenery** and an evangelical church. Through window, you can see the tower of Vinohradská vodárna.

Only a few steps from the house is the Šumavská **tram stop** with direct links to the city center, and in a few minutes you can reach the **metro station A Náměstí Míru** or **Jiřího z Poděbrad**. There are many stylish restaurants, bistros and cafes in the surroundings, and the **farmers markets** are regularly held at Jiřího z Poděbrad Square. The site is also great for families with children, thanks to the proximity of kindergartens and primary schools, as well as many orchards with playgrounds: Capek Brothers orchards, Bezručovy, Svatopluka Čecha orchards or close to Riegrovy or Havlíčkovy orchards.