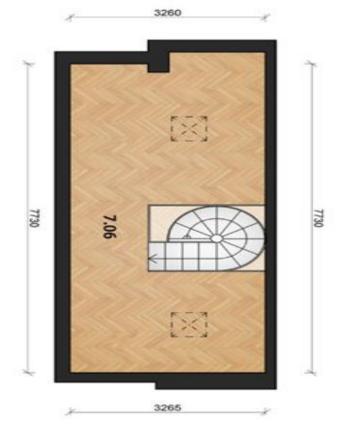

On the lower level, you can find a living room with kitchenette and bathroom. On the higher level, there is a bedroom oriented into a beautifully landscaped **courtyard with greenery** and an evangelical church. Through window, you can see the tower of Vinohradská vodárna.

The house and the individual units are **reconstructed** according to the design of the **DOMYJINAK** architectural office, which respects the original appearance of the house in common areas. In the whole studio, except bathrooms, are **oiled parquet floors** (without door sills). The modern bathroom contains a shower, toilet, washbasin and a heated towel rail. The kitchen is fully equipped. Heating by a gas boiler. The apartment is equipped with a smoke detector. Part of the common areas is a separate **lockable room for prams or bikes** and a paved courtyard where a sitting is planned.