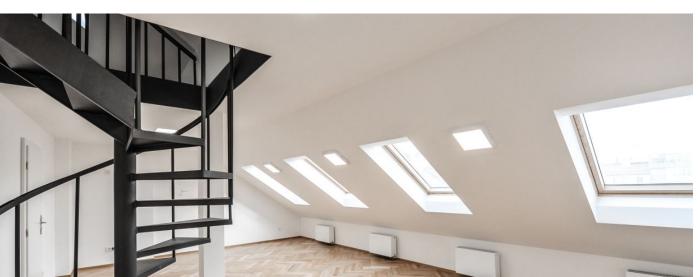

\* Area of the unit according to the Civil Code. The area consists of the sum total area of the entire unit bounded by perimeter walls.

The mezzanine temporary residence unit on the 5th and 6th floor with windows to the east is part of a completely renovated Art Nouveau building with a lift in a popular residential area with all services in a quiet street close to the orchards and parks and with excellent public transport system.

On the lower level, you can find a living room with kitchenette and bathroom. On the higher level, there is a bedroom oriented into a beautifully landscaped **courtyard with greenery** and an evangelical church. Through window, you can see the tower of Vinohradská vodárna.

The house and the individual units are **reconstructed** according to the design of the **DOMYJINAK** architectural office, which respects the original appearance of the house in common areas. In the whole studio, except bathrooms, are **oiled parquet floors** (without door sills). The modern bathroom contains a shower, toilet, washbasin and a heated towel rail. The kitchen is fully equipped. Heating by a gas boiler. The apartment is equipped with a smoke detector. Part of the common areas is a separate **lockable room for prams or bikes** and a paved courtyard where a sitting is planned.