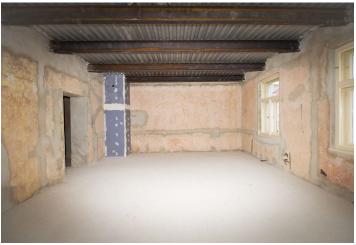

**Bright apartment** on the 5th floor (2 apartments on the floor) is offered in a **shell & core** state, so it is currently possible to choose not only floors, tiles, sanitary equipment or kitchen, but also **a disposition** according to your needs.

The unit can consist of a living room with a kitchenette and two bedrooms or one larger bedroom, another option is a division into a separate kitchen, living room and one bedroom. The apartment has a **cellar**.