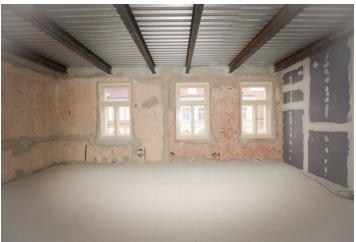

**Bright apartment** on the 5th floor (2 apartments on the floor) is offered in a **shell & core** state, so it is currently possible to choose not only floors, tiles, sanitary equipment or kitchen, but also **a disposition** according to your needs.

The unit can consist of a living room with a kitchenette and two bedrooms or one larger bedroom, another option is a division into a separate kitchen, living room and one bedroom. The apartment has a **cellar**.