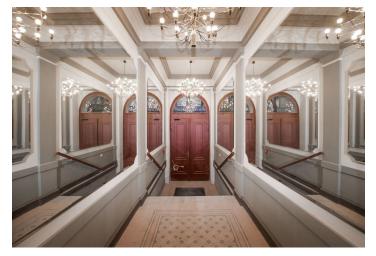

One of the outside walls with three **casement windows** faces the **east** into a one-way street with grown trees, the second part of the apartment with a window and the entrance to the **balcony** is **oriented westward** into a modified **courtyard with greenery**. The common spaces of the house were renovated under the guidance of the architects from the **DELICODE studio**, who also prepared the layout of the apartment. The building has stylish, sensitively restored original features, complete with modern amenities including a **glass elevator** to the mezzanine floor. Wooden windows as well as doors are inspired by the original ones, while meeting the current parameters.