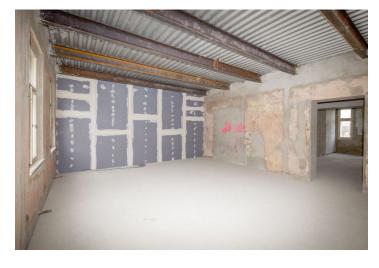

**Bright apartment** on the 5th floor (2 apartments on the floor) is offered in a **shell & core** state, so it is currently possible to choose not only floors, tiles, sanitary equipment or kitchen, but also **a disposition** according to your needs.

The unit can consist of a living room with a kitchenette and two bedrooms or one larger bedroom, another option is a division into a separate kitchen, living room and one bedroom. The apartment has a **cellar**.