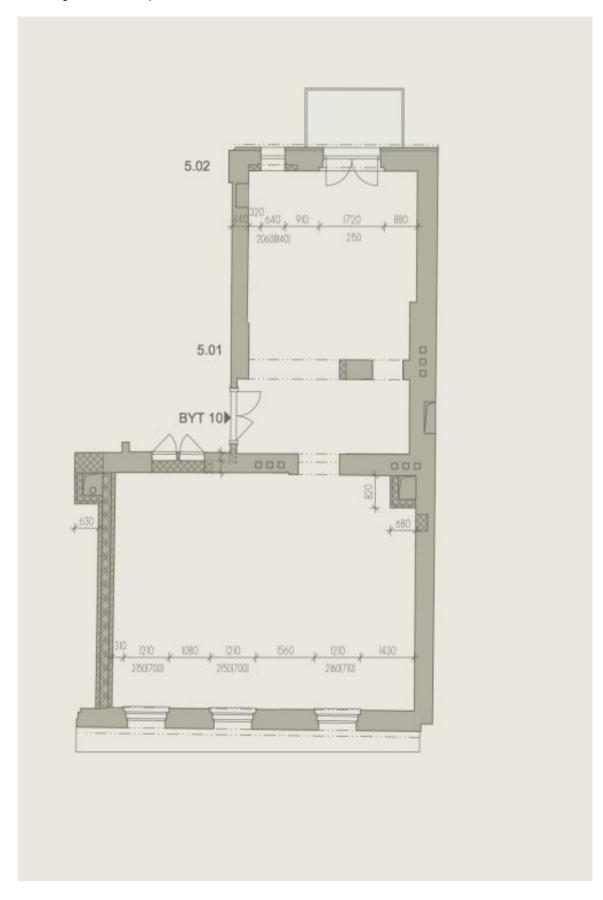

The unit can consist of a living room with a kitchenette and two bedrooms or one larger bedroom, another option is a division into a separate kitchen, living room and one bedroom. The apartment has a **cellar**.

One of the outside walls with three **casement windows** faces the **east** into a one-way street with grown trees, the second part of the apartment with a window and the entrance to the **balcony** is **oriented westward** into a modified **courtyard with greenery**. The common spaces of the house were renovated under the guidance of the architects from the **DELICODE studio**, who also prepared the layout of the apartment. The building has stylish, sensitively restored original features, complete with modern amenities including a **glass elevator** to the mezzanine floor. Wooden windows as well as doors are inspired by the original ones, while meeting the current parameters.

Interior 82 m², balcony 4 m², cellar 7,8 m².

Sold

82 m², Prague 2, Vinohrady

Sold

82 m², Prague 2, Vinohrady