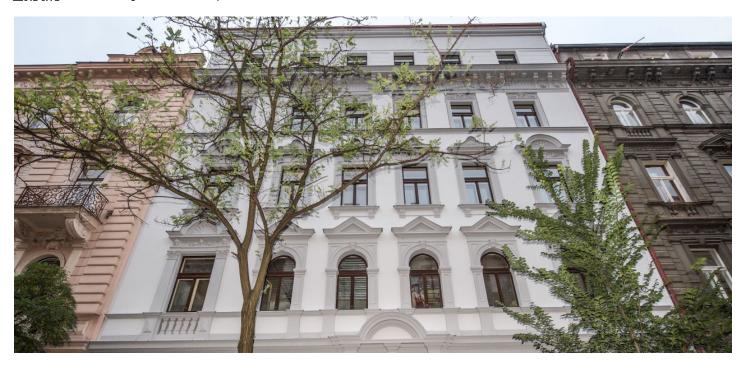

<sup>\*</sup> Area of the unit according to the Civil Code. The area consists of the sum total area of the entire unit bounded by perimeter walls.

The apartment with a balcony oriented into a beautiful and quiet courtyard is part of a renovated Neoclassicist building on a small Vinohrady street lined by trees, close to a tram and metro station as well as to orchards and parks.

One of the outside walls with three **casement windows** faces the **east** into a one-way street with grown trees, the second part of the apartment with a window and the entrance to the **balcony** is **oriented westward** into a modified **courtyard with greenery**. The common spaces of the house were renovated under the guidance of the architects from the **DELICODE studio**, who also prepared the layout of the apartment. The building has stylish, sensitively restored original features, complete with modern amenities including a **glass elevator** to the mezzanine floor. Wooden windows as well as doors are inspired by the original ones, while meeting the current parameters.

The house is located in a popular neighborhood with an impressive atmosphere. The **center and many green public parks** are within easy reach. Restaurants, bistros, cafes and groceries - all nearby. One hundred meters from the house you can find a **tram stop** from where there are **connections to the stations of all metro lines**: Náměstí Míru (within walking distance), I.P. Pavlova and Karlovo náměstí.