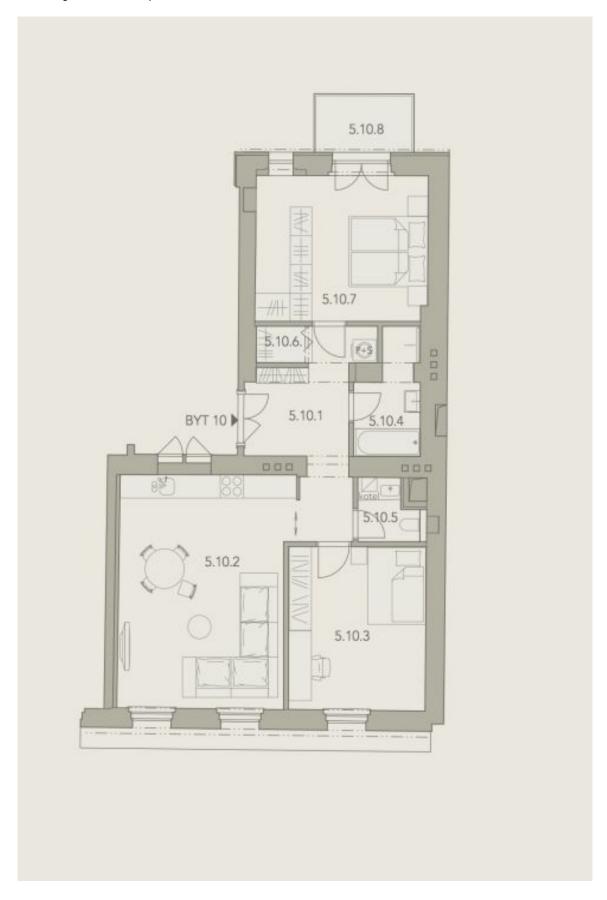

The unit can consist of a living room with a kitchenette and two bedrooms or one larger bedroom, another option is a division into a separate kitchen, living room and one bedroom. The apartment has a **cellar**.

One of the outside walls with three **casement windows** faces the **east** into a one-way street with grown trees, the second part of the apartment with a window and the entrance to the **balcony** is **oriented westward** into a modified **courtyard with greenery**. The common spaces of the house were renovated under the guidance of the architects from the **DELICODE studio**, who also prepared the layout of the apartment. The building has stylish, sensitively restored original features, complete with modern amenities including a **glass elevator** to the mezzanine floor. Wooden windows as well as doors are inspired by the original ones, while meeting the current parameters.

Interior 82 m², balcony 4 m², cellar 7,8 m².

Sold

82 m², Prague 2, Vinohrady

Sold

82 m², Prague 2, Vinohrady