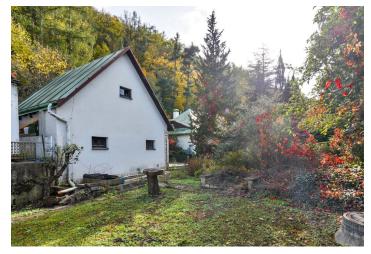

## Ask for price

Family house designed for complete reconstruction or demolition in a unique location with impressive atmosphere, right in the Šárka-Lysolaje nature park. It offers complete privacy and stunning views of the surrounding forests or the local dominant - the tower of the Church of St. Matthew.

The northwest-oriented plot is located in a **quiet**, **blind street** surrounded by family houses on one side and by a brook from the other side. The access to the garage **is reinforced with tiles** as well as the **yard**. The eastern part of the garden **is maintained with lawn** and **fruit trees**. Some nooks of the garden with **centuries-old trees** reveal its original beauty. The plot extends into the **forest** on the **south-eastern slope**, where you can orientate the **terrace**.