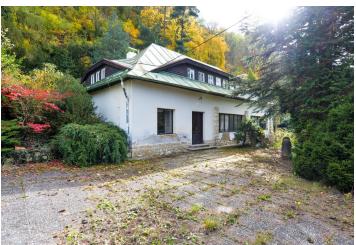

## Ask for price

Family house designed for complete reconstruction or demolition in a unique location with impressive atmosphere, right in the Šárka-Lysolaje nature park. It offers complete privacy and stunning views of the surrounding forests or the local dominant - the tower of the Church of St. Matthew.

The northwest-oriented plot is located in a **quiet**, **blind street** surrounded by family houses on one side and by a brook from the other side. The access to the garage **is reinforced with tiles** as well as the **yard**. The eastern part of the garden **is maintained with lawn** and **fruit trees**. Some nooks of the garden with **centuries-old trees** reveal its original beauty. The plot extends into the **forest** on the **south-eastern slope**, where you can orientate the **terrace**.