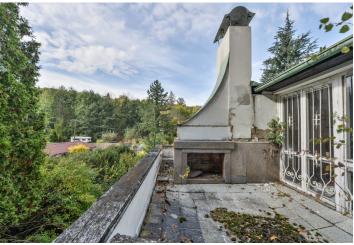

## Ask for price

Family house designed for complete reconstruction or demolition in a unique location with impressive atmosphere, right in the Šárka-Lysolaje nature park. It offers complete privacy and stunning views of the surrounding forests or the local dominant - the tower of the Church of St. Matthew.

The northwest-oriented plot is located in a **quiet**, **blind street** surrounded by family houses on one side and by a brook from the other side. The access to the garage **is reinforced with tiles** as well as the **yard**. The eastern part of the garden **is maintained with lawn** and **fruit trees**. Some nooks of the garden with **centuries-old trees** reveal its original beauty. The plot extends into the **forest** on the **south-eastern slope**, where you can orientate the **terrace**.