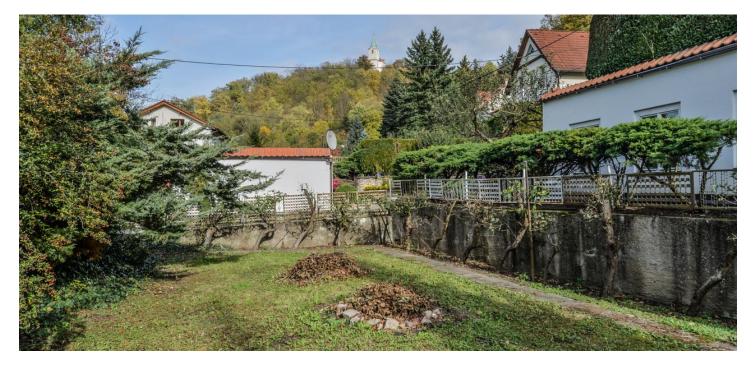

## Ask for price

Family house designed for complete reconstruction or demolition in a unique location with impressive atmosphere, right in the Šárka-Lysolaje nature park. It offers complete privacy and stunning views of the surrounding forests or the local dominant - the tower of the Church of St. Matthew.

The northwest-oriented plot is located in a **quiet**, **blind street** surrounded by family houses on one side and by a brook from the other side. The access to the garage **is reinforced with tiles** as well as the **yard**. The eastern part of the garden **is maintained with lawn** and **fruit trees**. Some nooks of the garden with **centuries-old trees** reveal its original beauty. The plot extends into the **forest** on the **south-eastern slope**, where you can orientate the **terrace**.

This place is a popular **cruise route**, and a **bike and hiking trail** is close to the property. The public **bus stop** is 50 meters away, the links to the **Podbaba station** (8 minutes), tram and train connections to the city center and to **Dejvická metro station** (11 minutes). Easy access to the **airport** and **urban ring** and **the D5**, **D6** and **D7** motorways.