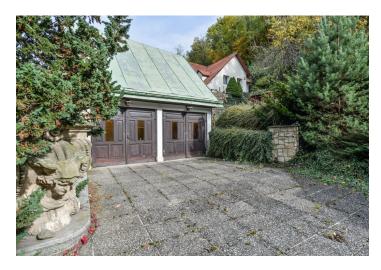

The northwest-oriented plot is located in a **quiet**, **blind street** surrounded by family houses on one side and by a brook from the other side. The access to the garage **is reinforced with tiles** as well as the **yard**. The eastern part of the garden **is maintained with lawn** and **fruit trees**. Some nooks of the garden with **centuries-old trees** reveal its original beauty. The plot extends into the **forest** on the **south-eastern slope**, where you can orientate the **terrace**.