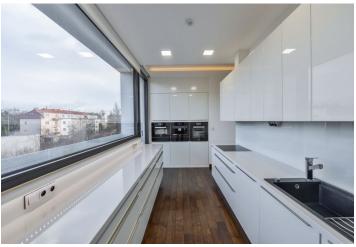

The distinctive feature of the apartment is a spacious living room with a south-facing enclosed balcony, a fully fitted open kitchen with a balcony, plus dining area with a backlit onyx panel. The layout also offers two separate bedrooms with en-suite walk-in closets and bathrooms, a guest toilet, housework room / utility room, and a hallway.

Amenities include a **Kobra smart home system** with individual control of heating for each room, cooling in the living room and simulation of lighting in the owner's absence; **wooden floors and stone tiles**, jointless floor and wall tiles and underfloor heating in the bathrooms, **large aluminum-wood windows with frameless glazing, air-conditioning**, LED diode lighting and Martin Logan audio system in the living room. There is also a fully equipped kitchen with **Miele** appliances, including a **built-in wine fridge**, a safe, electronic card controlled locks, CCTV, intrusion detection, optical smoke and heat detector. **Two garage parking spaces** and **cellar**; the garage floor is directly connected to the residential floors by an elevator. Common building charges, water and heating around CZK 7000/month. Electricity will be transferred to the tenant.