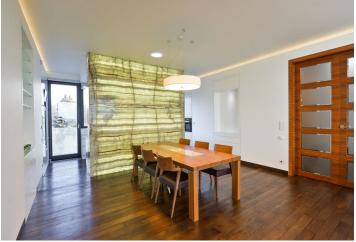

The distinctive feature of the apartment is a spacious living room with a south-facing enclosed balcony, a fully fitted open kitchen with a balcony, plus dining area with a backlit onyx panel. The layout also offers two separate bedrooms with en-suite walk-in closets and bathrooms, a guest toilet, housework room / utility room, and a hallway.

Amenities include a **Kobra smart home system** with individual control of heating for each room, cooling in the living room and simulation of lighting in the owner's absence; **wooden floors and stone tiles**, jointless floor and wall tiles and underfloor heating in the bathrooms, **large aluminum-wood windows with frameless glazing, air-conditioning**, LED diode lighting and Martin Logan audio system in the living room. There is also a fully equipped kitchen with **Miele** appliances, including a **built-in wine fridge**, a safe, electronic card controlled locks, CCTV, intrusion detection, optical smoke and heat detector. **Two garage parking spaces** and **cellar**; the garage floor is directly connected to the residential floors by an elevator. Common building charges, water and heating around CZK 7000/month. Electricity will be transferred to the tenant.