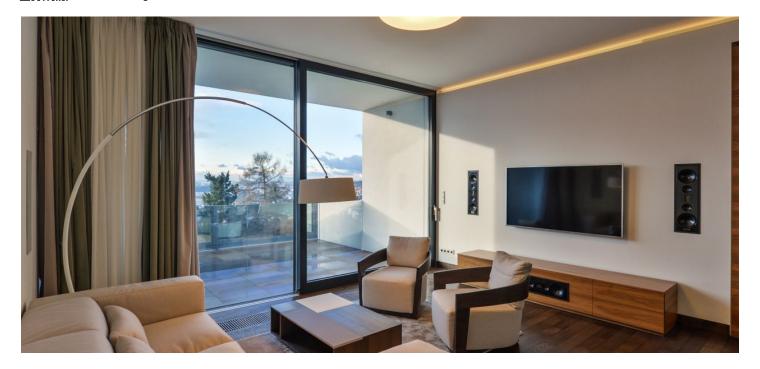

The distinctive feature of the apartment is a spacious living room with a south-facing enclosed balcony, a fully fitted open kitchen with a balcony, plus dining area with a backlit onyx panel. The layout also offers two separate bedrooms with en-suite walk-in closets and bathrooms, a guest toilet, housework room / utility room, and a hallway.

Amenities include a **Kobra smart home system** with individual control of heating for each room, cooling in the living room and simulation of lighting in the owner's absence; **wooden floors and stone tiles**, jointless floor and wall tiles and underfloor heating in the bathrooms, **large aluminum-wood windows with frameless glazing, air-conditioning**, LED diode lighting and Martin Logan audio system in the living room. There is also a fully equipped kitchen with **Miele** appliances, including a **built-in wine fridge**, a safe, electronic card controlled locks, CCTV, intrusion detection, optical smoke and heat detector. **Two garage parking spaces** and **cellar**; the garage floor is directly connected to the residential floors by an elevator. Common building charges, water and heating around CZK 7000/month. Electricity will be transferred to the tenant.