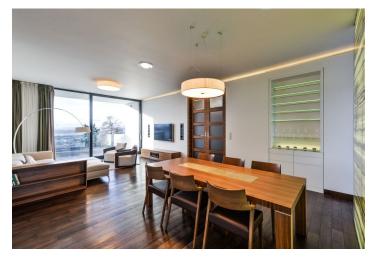

The distinctive feature of the apartment is a spacious living room with a south-facing enclosed balcony, a fully fitted open kitchen with a balcony, plus dining area with a backlit onyx panel. The layout also offers two separate bedrooms with en-suite walk-in closets and bathrooms, a guest toilet, housework room / utility room, and a hallway.

Amenities include a **Kobra smart home system** with individual control of heating for each room, cooling in the living room and simulation of lighting in the owner's absence; **wooden floors and stone tiles**, jointless floor and wall tiles and underfloor heating in the bathrooms, **large aluminum-wood windows with frameless glazing, air-conditioning**, LED diode lighting and Martin Logan audio system in the living room. There is also a fully equipped kitchen with **Miele** appliances, including a **built-in wine fridge**, a safe, electronic card controlled locks, CCTV, intrusion detection, optical smoke and heat detector. **Two garage parking spaces** and **cellar**; the garage floor is directly connected to the residential floors by an elevator. Common building charges, water and heating around CZK 7000/month. Electricity will be transferred to the tenant.