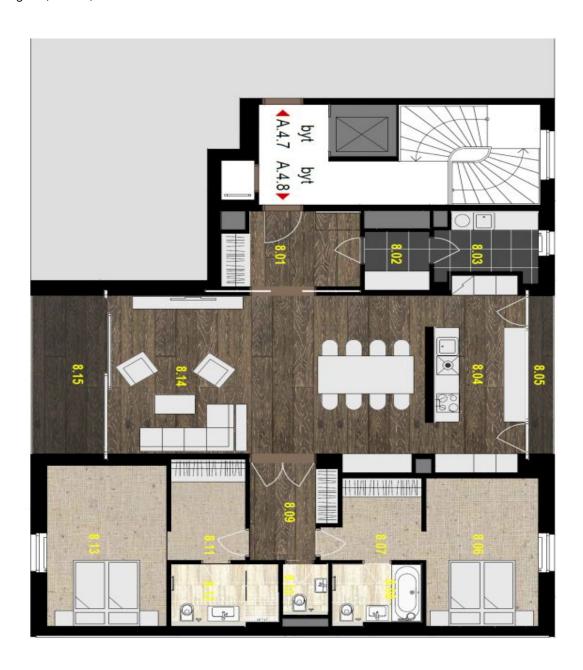

The distinctive feature of the apartment is a spacious living room with a south-facing enclosed balcony, a fully fitted open kitchen with a balcony, plus dining area with a backlit onyx panel. The layout also offers two separate bedrooms with en-suite walk-in closets and bathrooms, a guest toilet, housework room / utility room, and a hallway.

140 m², Prague 9, Prosek, Nad Kundratkou

**BYT A.4.8**