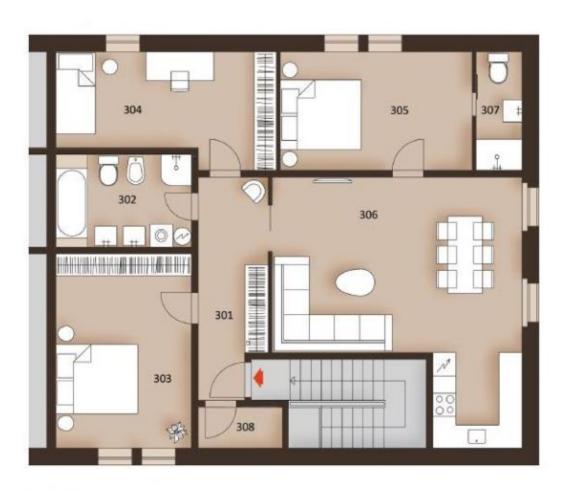

The apartment has a skylight and classic windows with a view of a quiet courtyard and the hillside. The apartment is located on the 2nd floor of the so-called Viniční House, which is part of three completely **renovated historic terraced houses**. The apartment is currently undergoing partial reconstruction and it is possible to influence its future layout and completion standards. The design of the layout is attached.

### 2. PATRO

| 301 | PŘIDSIŘ    | 9.7  | KERAM, DLAŽBA |
|-----|------------|------|---------------|
| 302 | KOUPELNA   | 8,4  | KERAM, DLAŽBA |
| 303 | POHOI      | 17,5 | PARKETY       |
| 304 | POKOJ      | 15,3 | PARKETY'      |
| 305 | MOKOV      | 15,2 | PARKETY       |
| 306 | POKOS + NK | 35,1 | PARKETY'      |
| 302 | KOUPELNA   | 3,7  | KERAM. CLAZBA |
| 508 | KOMDRA     | 3.4  | KERAM, DLAŽBA |