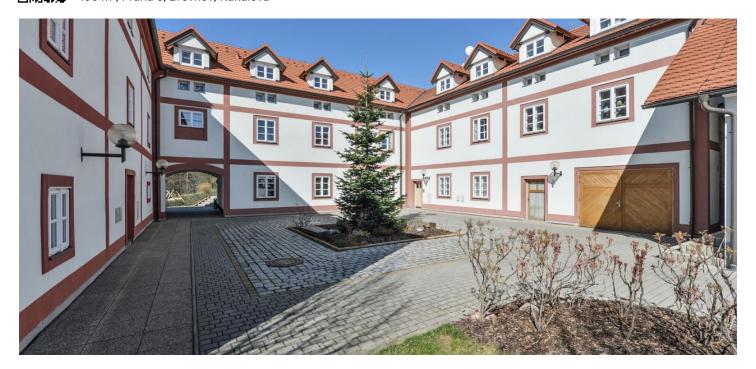

\* Area of the unit according to the Civil Code. The area consists of the sum total area of the entire unit bounded by perimeter walls.

A one hundred-meter attic apartment with air conditioning and underfloor heating is located in a private complex with just 14 units with an outdoor swimming pool, sauna, children's playground and summer kitchen, just a short walk from the park and the metro station.

The apartment has a skylight and classic windows with a view of a quiet courtyard and the hillside. The apartment is located on the 2nd floor of the so-called Viniční House, which is part of three completely **renovated historic terraced houses**. The apartment is currently undergoing partial reconstruction and it is possible to influence its future layout and completion standards. The design of the layout is attached.