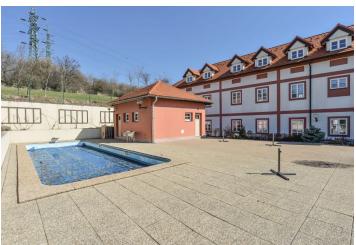

The place has its own administrator who takes care of all common spaces. For the residents, there is an outdoor **swimming pool** with a relaxing area with sun loungers, a **sauna**, a **children's playground** with climbing frames and a sandpit, an outdoor fireplace and covered seating at the original forge for family and friendly gatherings, equipped with **summer kitchen** with **grill** and a TV.