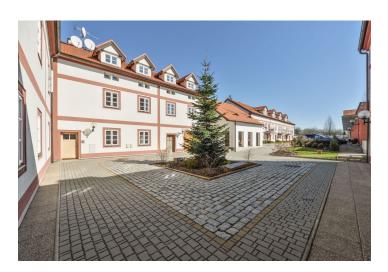

\* Area of the unit according to the Civil Code. The area consists of the sum total area of the entire unit bounded by perimeter walls.

A one hundred-meter attic apartment with air conditioning and underfloor heating is located in a private complex with just 14 units with an outdoor swimming pool, sauna, children's playground and summer kitchen, just a short walk from the park and the metro station.