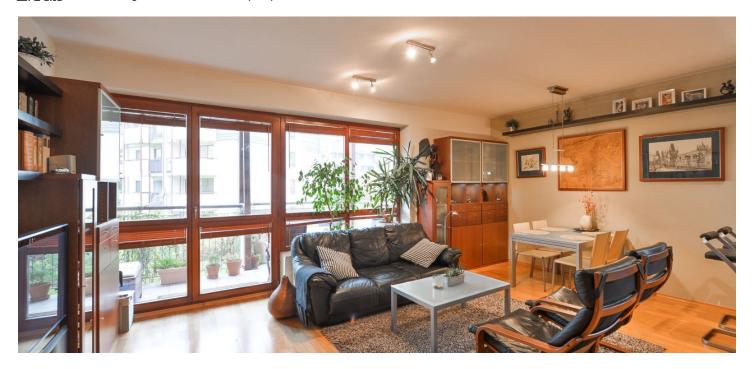

\* Area of the unit according to the Civil Code. The area consists of the sum total area of the entire unit bounded by perimeter walls.

Fully furnished 2-bedroom flat with a comfortable terrace overlooking the adjacent park, situated on the first floor of a modern residential project with lots of surrounding greenery - a park with a river and a bike path, underground parking and 24-hour reception and security service. Perfect setting just a short walk to Českomoravská metro station and a 10-15 minute drive to the city center.

The interior features living room with a fully fitted open kitchen and access to the terrace, two separate bedrooms with built-in wardrobes, bathroom with bath and toilet, a guest toilet, and entry hall with more built-in wardrobes and storage.

Wooden floating and tile floors, security entry door, central heating, blinds, washer, dryer, dishwasher, microwave oven, video entry phone, garden furniture, lift. One garage parking space available at CZK 2000/month. Common building charges (incl. reception, security and greenery maintenance), heating and water approx. CZK 5500 per month. Electricity will be transferred to the tenant.