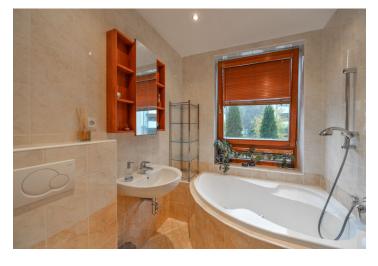

The interior features living room with a fully fitted open kitchen and access to the terrace, two separate bedrooms with built-in wardrobes, bathroom with bath and toilet, a guest toilet, and entry hall with more built-in wardrobes and storage.

Wooden floating and tile floors, security entry door, central heating, blinds, washer, dryer, dishwasher, microwave oven, video entry phone, garden furniture, lift. One garage parking space available at CZK 2000/month. Common building charges (incl. reception, security and greenery maintenance), heating and water approx. CZK 5500 per month. Electricity will be transferred to the tenant.