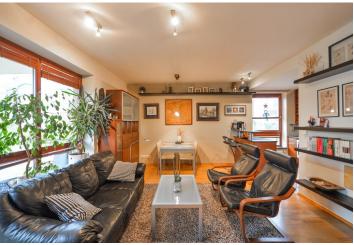

\* Area of the unit according to the Civil Code. The area consists of the sum total area of the entire unit bounded by perimeter walls.

Fully furnished 2-bedroom flat with a comfortable terrace overlooking the adjacent park, situated on the first floor of a modern residential project with lots of surrounding greenery - a park with a river and a bike path, underground parking and 24-hour reception and security service. Perfect setting just a short walk to Českomoravská metro station and a 10-15 minute drive to the city center.

The interior features living room with a fully fitted open kitchen and access to the terrace, two separate bedrooms with built-in wardrobes, bathroom with bath and toilet, a guest toilet, and entry hall with more built-in wardrobes and storage.

Wooden floating and tile floors, security entry door, central heating, blinds, washer, dryer, dishwasher, microwave oven, video entry phone, garden furniture, lift. One garage parking space available at CZK 2000/month. Common building charges (incl. reception, security and greenery maintenance), heating and water approx. CZK 5500 per month. Electricity will be transferred to the tenant.