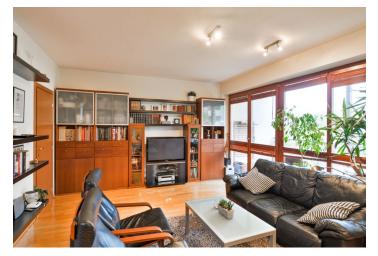

\* Area of the unit according to the Civil Code. The area consists of the sum total area of the entire unit bounded by perimeter walls.

Fully furnished 2-bedroom flat with a comfortable terrace overlooking the adjacent park, situated on the first floor of a modern residential project with lots of surrounding greenery - a park with a river and a bike path, underground parking and 24-hour reception and security service. Perfect setting just a short walk to Českomoravská metro station and a 10-15 minute drive to the city center.

The interior features living room with a fully fitted open kitchen and access to the terrace, two separate bedrooms with built-in wardrobes, bathroom with bath and toilet, a guest toilet, and entry hall with more built-in wardrobes and storage.

Wooden floating and tile floors, security entry door, central heating, blinds, washer, dryer, dishwasher, microwave oven, video entry phone, garden furniture, lift. One garage parking space available at CZK 2000/month. Common building charges (incl. reception, security and greenery maintenance), heating and water approx. CZK 5500 per month. Electricity will be transferred to the tenant.