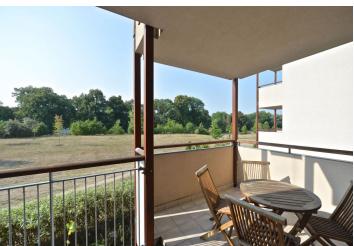

## **Apartment Two-bedroom (3+kk)**

Rented

71 m², Prague 9, Libeň, Podvinný mlýn

| Total area       | 80 m²           |
|------------------|-----------------|
| Floor area*      | 71 m²           |
| Terrace          | 9 m²            |
| Parking          | Garage parking. |
| Garage           | Yes             |
| Cellar           | Yes             |
| PENB             | G               |
| Reference number | 27461           |
| Available from   | Immediately     |

\* Area of the unit according to the Civil Code. The area consists of the sum total area of the entire unit bounded by perimeter walls.

Fully furnished 2-bedroom flat with a comfortable terrace overlooking the adjacent park, situated on the first floor of a modern residential project with lots of surrounding greenery - a park with a river and a bike path, underground parking and 24-hour reception and security service. Perfect setting just a short walk to Českomoravská metro station and a 10-15 minute drive to the city center.