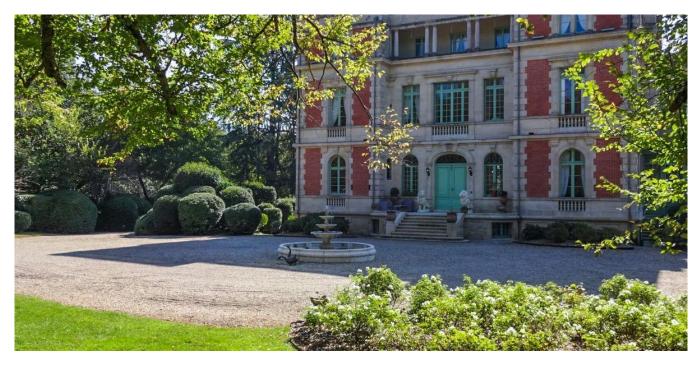

Ask for price

Inspired by Palladian architecture and set in a parkland of just over 4 hectares is this Bordeaux chateau dating back to the end of the 19th century. Located in the world's wine capital – the parkland of the estate is surrounded by vineyards on three sides – this magnificently-maintained 4story Italianate chateau has links to the Oberkampf family, France's leading manufacturer of the famous "Toile de Jouy" decorative fabric (with two wall panels present in the chateau).

Chateau living space, 1100 m<sup>2</sup>; Parkland, 4 hectares.

Svoboda & Williams s.r.o. info@svoboda-williams.com www.svoboda-williams.com **Prague** +420 257 328 281 +420 724 551 238

Brno +420 543 250 711 +420 724 551 238