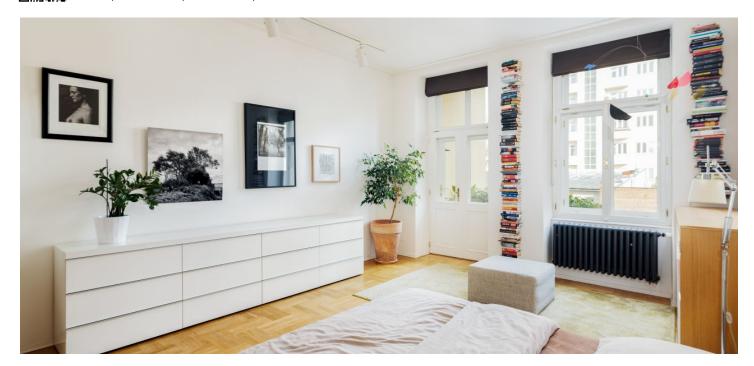

The apartment is situated on the **1st floor** and consists of a living room with partly separated kitchenette and dining room accessible to the balcony, bedroom with balcony, entry hall with storage space, utility room, bathroom with a window and toilet.

During the **complete renovation**, the bearing beams, wiring and floors (including the base) were replaced and new **wooden parquet** was laid. Casement windows are replicas of the originals as are the interior doors, the entrance door is the restored original. Window shades with customized Roman blinds from Denmark. Fully equipped **kitchen by Sykora with Siemens appliances**. The apartment is offered with all design equipment, for example from Bo Concept (included in the price). Heating by condensing boiler, custom-made radiators. The apartment includes an **18-meter brick cellar**.