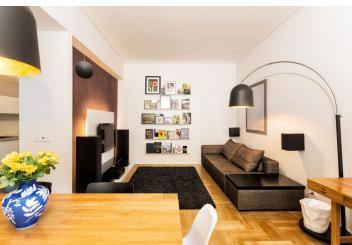

The apartment is situated on the **1st floor** and consists of a living room with partly separated kitchenette and dining room accessible to the balcony, bedroom with balcony, entry hall with storage space, utility room, bathroom with a window and toilet.

During the **complete renovation**, the bearing beams, wiring and floors (including the base) were replaced and new **wooden parquet** was laid. Casement windows are replicas of the originals as are the interior doors, the entrance door is the restored original. Window shades with customized Roman blinds from Denmark. Fully equipped **kitchen by Sykora with Siemens appliances**. The apartment is offered with all design equipment, for example from Bo Concept (included in the price). Heating by condensing boiler, custom-made radiators. The apartment includes an **18-meter brick cellar**.