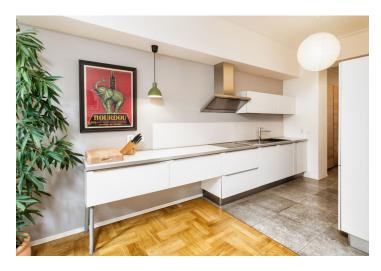

During the **complete renovation**, the bearing beams, wiring and floors (including the base) were replaced and new **wooden parquet** was laid. Casement windows are replicas of the originals as are the interior doors, the entrance door is the restored original. Window shades with customized Roman blinds from Denmark. Fully equipped **kitchen by Sykora with Siemens appliances**. The apartment is offered with all design equipment, for example from Bo Concept (included in the price). Heating by condensing boiler, custom-made radiators. The apartment includes an **18-meter brick cellar**.