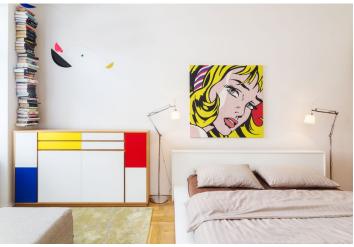

\* Area of the unit according to the Civil Code. The area consists of the sum total area of the entire unit bounded by perimeter walls.

Precisely renovated apartment with 2 balconies and designer furnishings, housed in a remarkable Art Nouveau building from the Tivoli Palace architect - F. Pavlů. Great location almost in the very center of the city, but at the same tranquil and quiets thanks to the interior courtyard with greenery.

The apartment is situated on the **1st floor** and consists of a living room with partly separated kitchenette and dining room accessible to the balcony, bedroom with balcony, entry hall with storage space, utility room, bathroom with a window and toilet.

During the **complete renovation**, the bearing beams, wiring and floors (including the base) were replaced and new **wooden parquet** was laid. Casement windows are replicas of the originals as are the interior doors, the entrance door is the restored original. Window shades with customized Roman blinds from Denmark. Fully equipped **kitchen by Sykora with Siemens appliances**. The apartment is offered with all design equipment, for example from Bo Concept (included in the price). Heating by condensing boiler, custom-made radiators. The apartment includes an **18-meter brick cellar**.