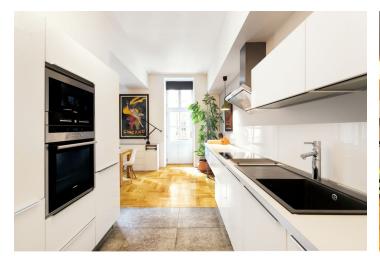

During the **complete renovation**, the bearing beams, wiring and floors (including the base) were replaced and new **wooden parquet** was laid. Casement windows are replicas of the originals as are the interior doors, the entrance door is the restored original. Window shades with customized Roman blinds from Denmark. Fully equipped **kitchen by Sykora with Siemens appliances**. The apartment is offered with all design equipment, for example from Bo Concept (included in the price). Heating by condensing boiler, custom-made radiators. The apartment includes an **18-meter brick cellar**.