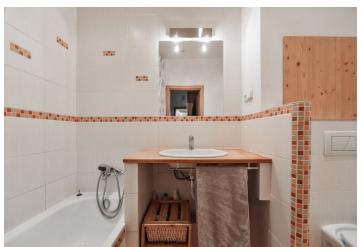

The interior features living room with kitchen, and constructionally separated sleeping area with bed, bedroom, bathroom with bath, sink and toilet, and entry hall with built-in wardrobe.

Wooden floors. Possible to equip with refrigerator and washing machine. Remote heating. Cellar is available and there are common balconies in mezzanines and a drying room. Common building charges including heating CZK 2,700 CZK per month, electricity in the amount of CZK 600 per month is billed separately. Available from February 2018.