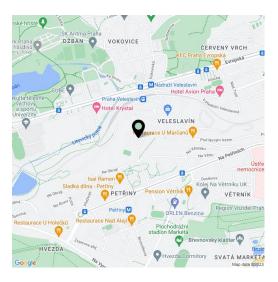

\* Area of the unit according to the Civil Code. The area consists of the sum total area of the entire unit bounded by perimeter walls.

Unfurnished 1-bedroom apartment (50 m²) situated on the third floor of a well kept residential building with no lift. Quiet neighborhood in close vicinity of a park, with full civic amenities and quick connection to the city center (a few blocks to Veleslavín metro station, trams and buses), convenient to the airport and international schools in Prague 6.