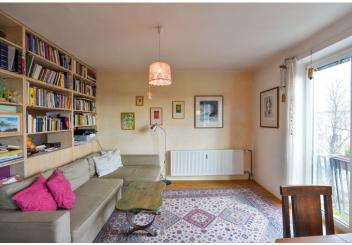

\* Area of the unit according to the Civil Code. The area consists of the sum total area of the entire unit bounded by perimeter walls.

Unfurnished 1-bedroom apartment (50 m²) situated on the third floor of a well kept residential building with no lift. Quiet neighborhood in close vicinity of a park, with full civic amenities and quick connection to the city center (a few blocks to Veleslavín metro station, trams and buses), convenient to the airport and international schools in Prague 6.

The interior features living room with kitchen, and constructionally separated sleeping area with bed, bedroom, bathroom with bath, sink and toilet, and entry hall with built-in wardrobe.

Wooden floors. Possible to equip with refrigerator and washing machine. Remote heating. Cellar is available and there are common balconies in mezzanines and a drying room. Common building charges including heating CZK 2,700 CZK per month, electricity in the amount of CZK 600 per month is billed separately. Available from February 2018.