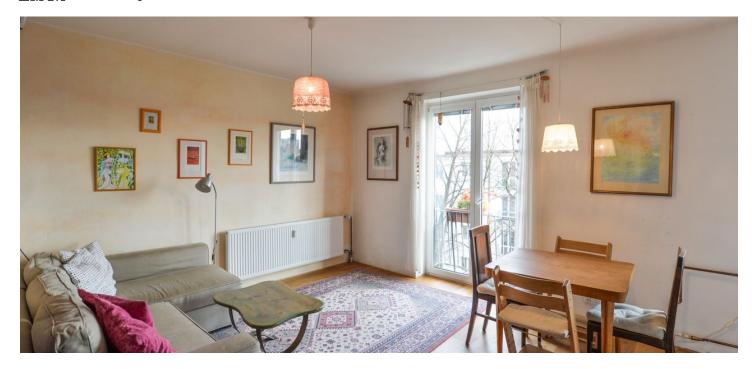

\* Area of the unit according to the Civil Code. The area consists of the sum total area of the entire unit bounded by perimeter walls.

Unfurnished 1-bedroom apartment (50 m²) situated on the third floor of a well kept residential building with no lift. Quiet neighborhood in close vicinity of a park, with full civic amenities and quick connection to the city center (a few blocks to Veleslavín metro station, trams and buses), convenient to the airport and international schools in Prague 6.

The interior features living room with kitchen, and constructionally separated sleeping area with bed, bedroom, bathroom with bath, sink and toilet, and entry hall with built-in wardrobe.

Wooden floors. Possible to equip with refrigerator and washing machine. Remote heating. Cellar is available and there are common balconies in mezzanines and a drying room. Common building charges including heating CZK 2,700 CZK per month, electricity in the amount of CZK 600 per month is billed separately. Available from February 2018.