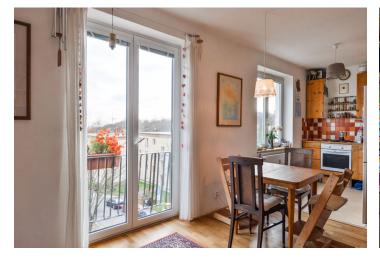

The interior features living room with kitchen, and constructionally separated sleeping area with bed, bedroom, bathroom with bath, sink and toilet, and entry hall with built-in wardrobe.

Wooden floors. Possible to equip with refrigerator and washing machine. Remote heating. Cellar is available and there are common balconies in mezzanines and a drying room. Common building charges including heating CZK 2,700 CZK per month, electricity in the amount of CZK 600 per month is billed separately. Available from February 2018.