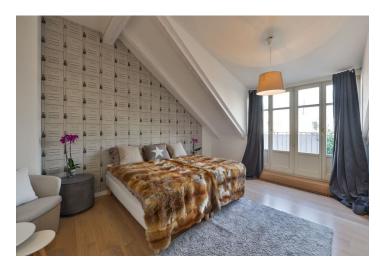

The interior features open concept living room with dining area and kitchen unit, bedroom with access to spacious south-facing terrace and bathroom with bath, toilet and bidet.

Amenities include built-in washing machine and refridgerator, built-in air-conditioning, underfloor heating, three-layer oak floors, marble floor and wall tiles, new replicas of casement windows and interior doors, security and fireproof entry door, bell and videophone connected to the reception.