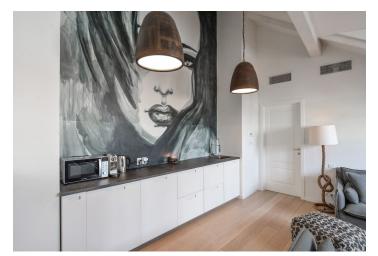

The interior features open concept living room with dining area and kitchen unit, bedroom with access to spacious south-facing terrace and bathroom with bath, toilet and bidet.

Amenities include built-in washing machine and refridgerator, built-in air-conditioning, underfloor heating, three-layer oak floors, marble floor and wall tiles, new replicas of casement windows and interior doors, security and fireproof entry door, bell and videophone connected to the reception.