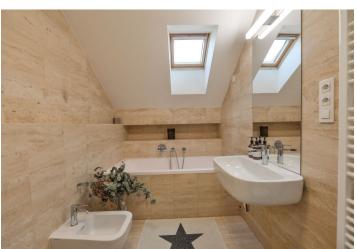

The interior features open concept living room with dining area and kitchen unit, bedroom with access to spacious south-facing terrace and bathroom with bath, toilet and bidet.

Amenities include built-in washing machine and refridgerator, built-in air-conditioning, underfloor heating, three-layer oak floors, marble floor and wall tiles, new replicas of casement windows and interior doors, security and fireproof entry door, bell and videophone connected to the reception.