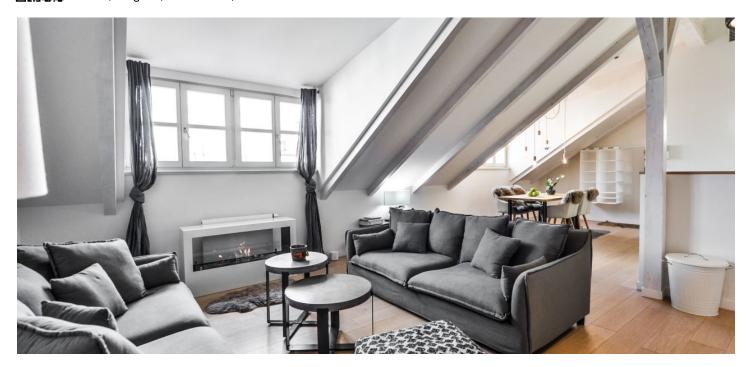

The interior features open concept living room with dining area and kitchen unit, bedroom with access to spacious south-facing terrace and bathroom with bath, toilet and bidet.

Amenities include built-in washing machine and refridgerator, built-in air-conditioning, underfloor heating, three-layer oak floors, marble floor and wall tiles, new replicas of casement windows and interior doors, security and fireproof entry door, bell and videophone connected to the reception.