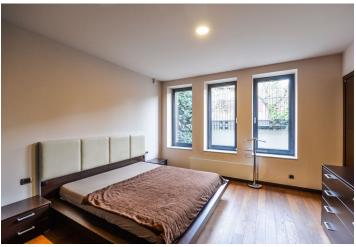

The completely furnished apartment on the ground floor is part of a smaller, architecturally successful residential project. The social area consists of a living room, a dining room and a kitchen, from where the **irrigated garden** continues with a **south-eastern terrace** with summer seating and barbecue. The apartment also has a bedroom, a bathroom with a bathtub, a shower and a separate toilet and a bidet, by the entrance to the apartment there is a separate toilet for guests, a hall with spacious cabinets and a utility room for a washing machine and dryer.

Standards includine an **intelligent home-based control system** with application control, **air-conditioning**, large format aluminum windows with safety glass with increased acoustic protection, remote control exterior windows with internal stone plinths, fully equipped modern kitchen, solid wood floors, large-format tiles, design lighting in plasterboard ceilings, alarm, underfloor heating and Viessmann gas boiler. **The purchase price includes all furniture** shown in the photos. The apartment also includes a **garage** and cellar.