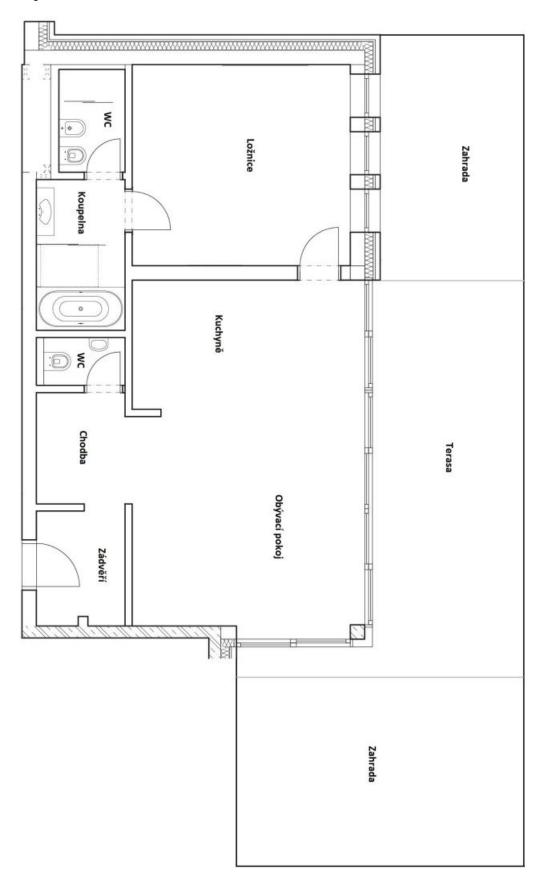

The completely furnished apartment on the ground floor is part of a smaller, architecturally successful residential project. The social area consists of a living room, a dining room and a kitchen, from where the **irrigated garden** continues with a **south-eastern terrace** with summer seating and barbecue. The apartment also has a bedroom, a bathroom with a bathtub, a shower and a separate toilet and a bidet, by the entrance to the apartment there is a separate toilet for guests, a hall with spacious cabinets and a utility room for a washing machine and dryer.

Interior 73 m<sup>2</sup>, garden with terrace 61 m<sup>2</sup>, cellar 4.53 m<sup>2</sup>.