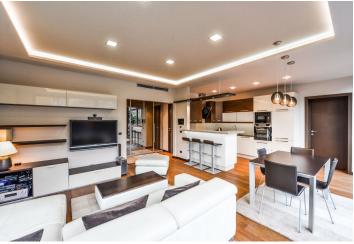

The completely furnished apartment on the ground floor is part of a smaller, architecturally successful residential project. The social area consists of a living room, a dining room and a kitchen, from where the **irrigated garden** continues with a **south-eastern terrace** with summer seating and barbecue. The apartment also has a bedroom, a bathroom with a bathtub, a shower and a separate toilet and a bidet, by the entrance to the apartment there is a separate toilet for guests, a hall with spacious cabinets and a utility room for a washing machine and dryer.

Standards includine an **intelligent home-based control system** with application control, **air-conditioning**, large format aluminum windows with safety glass with increased acoustic protection, remote control exterior windows with internal stone plinths, fully equipped modern kitchen, solid wood floors, large-format tiles, design lighting in plasterboard ceilings, alarm, underfloor heating and Viessmann gas boiler. **The purchase price includes all furniture** shown in the photos. The apartment also includes a **garage** and cellar.