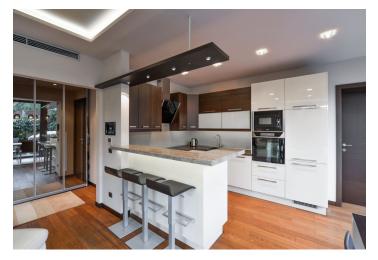

The completely furnished apartment on the ground floor is part of a smaller, architecturally successful residential project. The social area consists of a living room, a dining room and a kitchen, from where the **irrigated garden** continues with a **south-eastern terrace** with summer seating and barbecue. The apartment also has a bedroom, a bathroom with a bathtub, a shower and a separate toilet and a bidet, by the entrance to the apartment there is a separate toilet for guests, a hall with spacious cabinets and a utility room for a washing machine and dryer.

Standards includine an **intelligent home-based control system** with application control, **air-conditioning**, large format aluminum windows with safety glass with increased acoustic protection, remote control exterior windows with internal stone plinths, fully equipped modern kitchen, solid wood floors, large-format tiles, design lighting in plasterboard ceilings, alarm, underfloor heating and Viessmann gas boiler. **The purchase price includes all furniture** shown in the photos. The apartment also includes a **garage** and cellar.