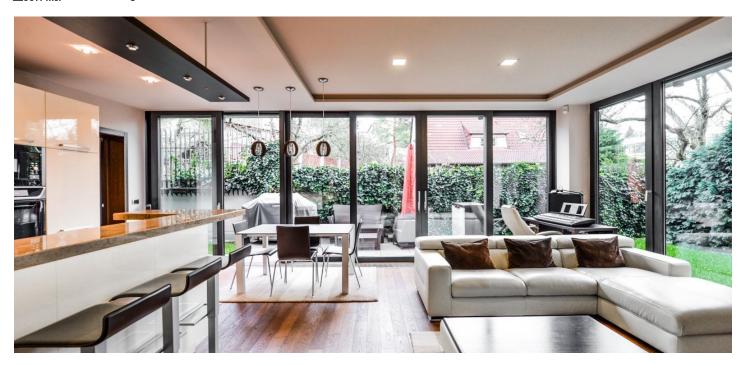

<sup>\*</sup> Area of the unit according to the Civil Code. The area consists of the sum total area of the entire unit bounded by perimeter walls.

This timeless airy apartment with a garden, terrace and design furniture is located in one of the most requested residential districts, complete with lots of greenery and with all services in the area. Easily accessible by car and/or public transport.

The completely furnished apartment on the ground floor is part of a smaller, architecturally successful residential project. The social area consists of a living room, a dining room and a kitchen, from where the **irrigated garden** continues with a **south-eastern terrace** with summer seating and barbecue. The apartment also has a bedroom, a bathroom with a bathtub, a shower and a separate toilet and a bidet, by the entrance to the apartment there is a separate toilet for guests, a hall with spacious cabinets and a utility room for a washing machine and dryer.

Standards includine an **intelligent home-based control system** with application control, **air-conditioning**, large format aluminum windows with safety glass with increased acoustic protection, remote control exterior windows with internal stone plinths, fully equipped modern kitchen, solid wood floors, large-format tiles, design lighting in plasterboard ceilings, alarm, underfloor heating and Viessmann gas boiler. **The purchase price includes all furniture** shown in the photos. The apartment also includes a **garage** and cellar.