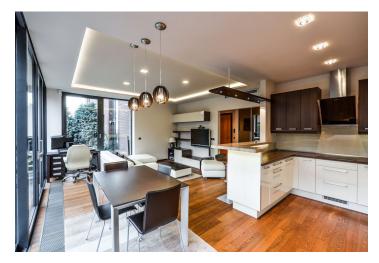

The completely furnished apartment on the ground floor is part of a smaller, architecturally successful residential project. The social area consists of a living room, a dining room and a kitchen, from where the **irrigated garden** continues with a **south-eastern terrace** with summer seating and barbecue. The apartment also has a bedroom, a bathroom with a bathtub, a shower and a separate toilet and a bidet, by the entrance to the apartment there is a separate toilet for guests, a hall with spacious cabinets and a utility room for a washing machine and dryer.

Standards includine an **intelligent home-based control system** with application control, **air-conditioning**, large format aluminum windows with safety glass with increased acoustic protection, remote control exterior windows with internal stone plinths, fully equipped modern kitchen, solid wood floors, large-format tiles, design lighting in plasterboard ceilings, alarm, underfloor heating and Viessmann gas boiler. **The purchase price includes all furniture** shown in the photos. The apartment also includes a **garage** and cellar.