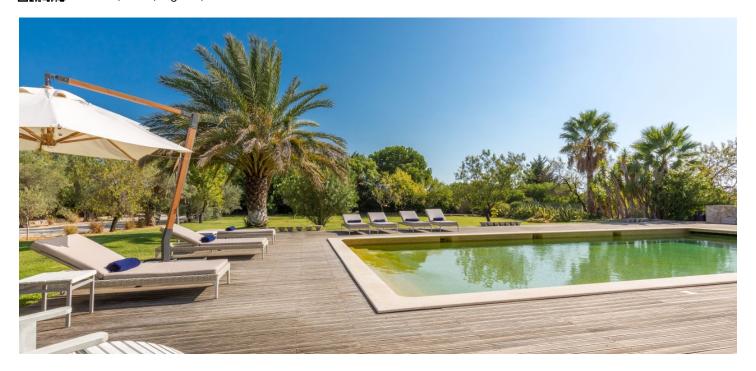

This unique eclectic villa – located in the Algarve region between Loule and Quarteira – is set on an idyllic plot of land with mature palm trees and a large swimming pool (w/ automatic cover) surrounded by a wooden deck. Showcasing warm color tones and Moorish design elements throughout – especially in the beautiful open courtyard with seating, this property is simply unforgettable.

Plot: 4 580.00 m<sup>2</sup>; Usable Area: 746.78m<sup>2</sup>