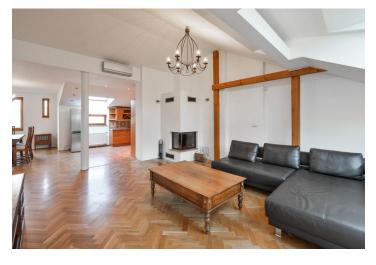

The interior consists of a living room with kitchen and dining room, 3 bedrooms (master bedroom with en-suite bathroom), shared bathroom, walk-in closet, utility room / laundry room, and a hallway with direct private access to the lift. The spacious rooftop terrace offering beautiful views of Prague Castle is accessible via a hall staircase and large sliding skylight. The generously-sized living room allows for a possible conversion to a 4-bedroom layout.

Equipped with air-conditioning, fireplace, wooden Velux skylights, solid wood casing and door frames, individual gas boiler. The apartment was constructed in 2001 during a complete renovation of the apartment building, which included installation of the new roof, lift, wiring and piping.