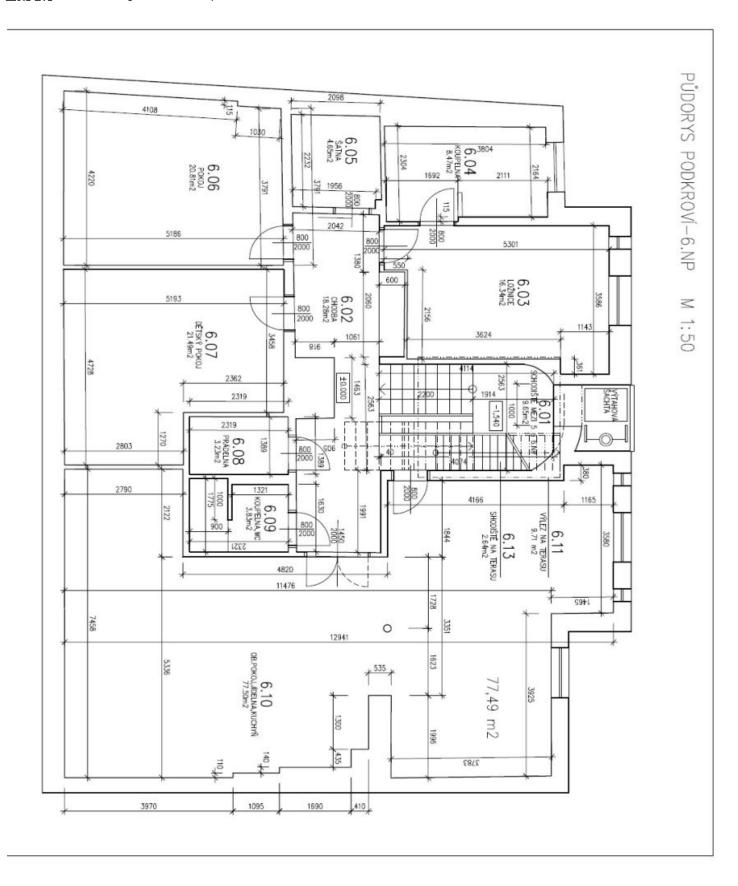

The interior consists of a living room with kitchen and dining room, 3 bedrooms (master bedroom with en-suite bathroom), shared bathroom, walk-in closet, utility room / laundry room, and a hallway with direct private access to the lift. The spacious rooftop terrace offering beautiful views of Prague Castle is accessible via a hall staircase and large sliding skylight. The generously-sized living room allows for a possible conversion to a 4-bedroom layout.

Interior 186.89 m², terrace 43.3 m²