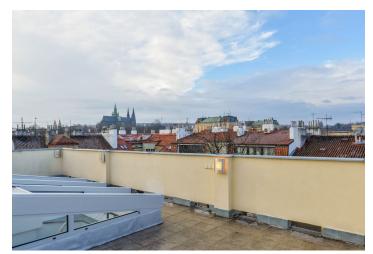

\* Area of the unit according to the Civil Code. The area consists of the sum total area of the entire unit bounded by perimeter walls.

Boasting a large rooftop terrace with views of the Prague Castle, this air-conditioned split-level attic flat is situated on the fifth floor of a completely reconstructed apartment building, conveniently located just a few steps from a metro station (line A) in a popular residential part of Prague 6 – Hradčany.

The interior consists of a living room with kitchen and dining room, 3 bedrooms (master bedroom with en-suite bathroom), shared bathroom, walk-in closet, utility room / laundry room, and a hallway with direct private access to the lift. The spacious rooftop terrace offering beautiful views of Prague Castle is accessible via a hall staircase and large sliding skylight. The generously-sized living room allows for a possible conversion to a 4-bedroom layout.