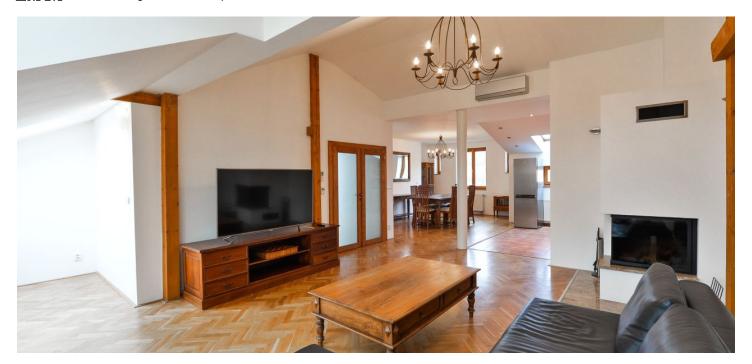

The interior consists of a living room with kitchen and dining room, 3 bedrooms (master bedroom with en-suite bathroom), shared bathroom, walk-in closet, utility room / laundry room, and a hallway with direct private access to the lift. The spacious rooftop terrace offering beautiful views of Prague Castle is accessible via a hall staircase and large sliding skylight. The generously-sized living room allows for a possible conversion to a 4-bedroom layout.

Equipped with air-conditioning, fireplace, wooden Velux skylights, solid wood casing and door frames, individual gas boiler. The apartment was constructed in 2001 during a complete renovation of the apartment building, which included installation of the new roof, lift, wiring and piping.