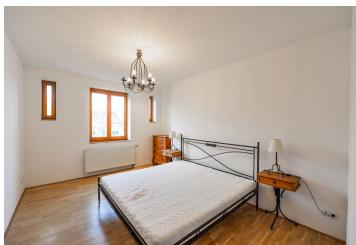

The interior consists of a living room with kitchen and dining room, 3 bedrooms (master bedroom with en-suite bathroom), shared bathroom, walk-in closet, utility room / laundry room, and a hallway with direct private access to the lift. The spacious rooftop terrace offering beautiful views of Prague Castle is accessible via a hall staircase and large sliding skylight. The generously-sized living room allows for a possible conversion to a 4-bedroom layout.