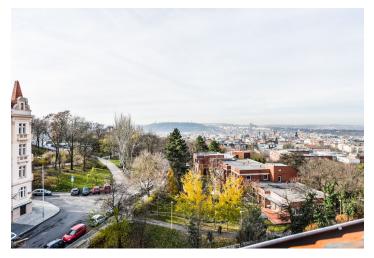

The interior features living room with a study corner and views of the Prague Castle and Petřín Hill, one bedroom, a fully fitted eat-in kitchen with access to the private terrace facing the courtyard, bathroom with a walk-in shower, a separate toilet, and entry hall.