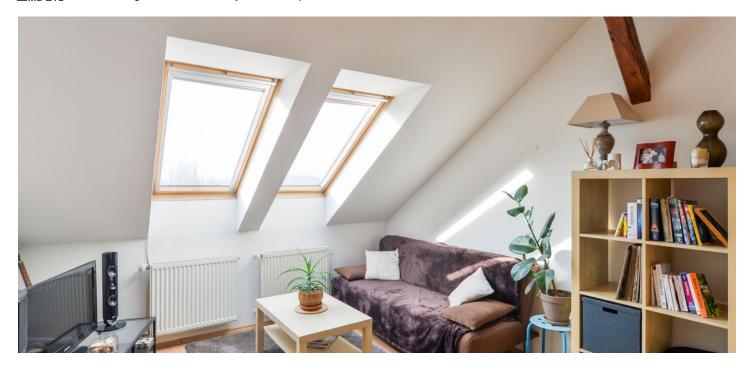

The interior features living room with a study corner and views of the Prague Castle and Petřín Hill, one bedroom, a fully fitted eat-in kitchen with access to the private terrace facing the courtyard, bathroom with a walk-in shower, a separate toilet, and entry hall.

Wooden floors, tiles, gas boiler, washing machine, attic storage space. Onsite property manager. Common building charges (incl. garden maintenance) and water CZK 1100/person/month. Gas and electricity are billed separately (transfer to the tenant). Available from 1st of September 2020.