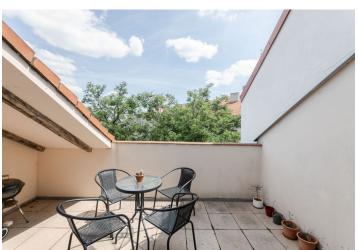

## **Apartment One-bedroom (2+1)**

Rented

75 m², Prague 3, Žižkov, U Rajské zahrady

| Total area       | 87 m²       |
|------------------|-------------|
| Floor area*      | 75 m²       |
| Terrace          | 12 m²       |
| Parking          | -           |
| Cellar           | -           |
| PENB             | G           |
| Reference number | 27582       |
| Available from   | Immediately |

The interior features living room with a study corner and views of the Prague Castle and Petřín Hill, one bedroom, a fully fitted eat-in kitchen with access to the private terrace facing the courtyard, bathroom with a walk-in shower, a separate toilet, and entry hall.