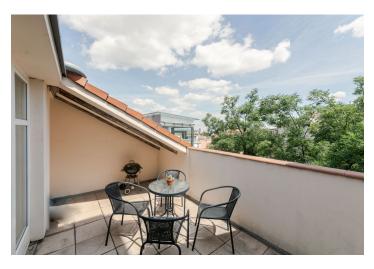

The interior features living room with a study corner and views of the Prague Castle and Petřín Hill, one bedroom, a fully fitted eat-in kitchen with access to the private terrace facing the courtyard, bathroom with a walk-in shower, a separate toilet, and entry hall.