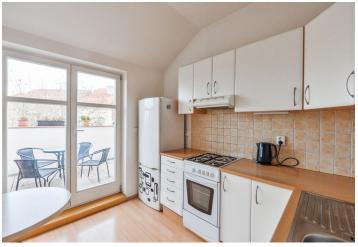

The interior features living room with a study corner and views of the Prague Castle and Petřín Hill, one bedroom, a fully fitted eat-in kitchen with access to the private terrace facing the courtyard, bathroom with a walk-in shower, a separate toilet, and entry hall.

Wooden floors, tiles, gas boiler, washing machine, attic storage space. Onsite property manager. Common building charges (incl. garden maintenance) and water CZK 1100/person/month. Gas and electricity are billed separately (transfer to the tenant). Available from 1st of September 2020.