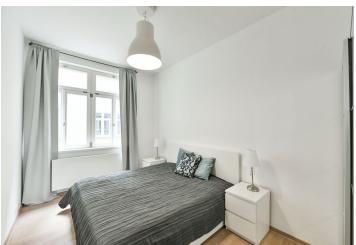

The interior features a living room with a dining area, a fully fitted kitchen, two separate bedrooms, a shower bathroom with a toilet, a bathroom with a bathtub, bidet, and toilet, and entrance hall.

High standard materials and finishes, **oak floors**, tiles, heated bathroom floors, thermally insulated **double glazed windows**, central gas heating, **granite kitchen worktop**, dishwasher, induction cooktop, microwave oven, video entry phone, washer with dryer, chip entry to the building.