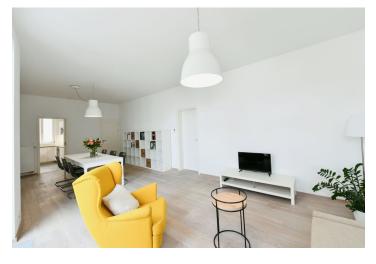

<sup>\*</sup> Size of the unit according to the Housing Act.
The area consists of the sum total of the internal
area of every room.

Benefiting from a prime central location, this partly furnished apartment with 2 bathrooms is situated on the third floor of a historic building which was completely rebuilt and modernized incl. a meticulously preserved original 1920s Art Deco facade and an interior passage connecting Jungmannova Street with Purkyňova and Vladislavova streets. The front facade in the style of German Expressionism was designed by architects Viktor Lampl and Otto Fuchs. This unique multifunctional building is located in the financial and commercial center of Prague just moments from the new Quadrio shopping mall, with excellent access by public transport, just minutes from the Národní třída metro station (line B) and tram line hub as well as the Můstek (lines A, B) metro station. Wide range of amenities and services available in close vicinity, quiet despite the central location.

The interior features a living room with a dining area, a fully fitted kitchen, two separate bedrooms, a shower bathroom with a toilet, a bathroom with a bathtub, bidet, and toilet, and entrance hall.

High standard materials and finishes, **oak floors**, tiles, heated bathroom floors, thermally insulated **double glazed windows**, central gas heating, **granite kitchen worktop**, dishwasher, induction cooktop, microwave oven, video entry phone, washer with dryer, chip entry to the building.