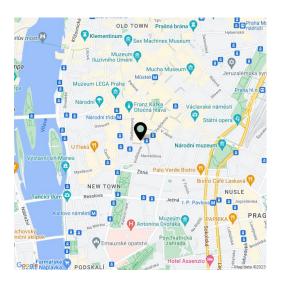

<sup>\*</sup> Size of the unit according to the Housing Act.
The area consists of the sum total of the internal
area of every room.

Benefiting from a prime central location, this partly furnished apartment with 2 bathrooms is situated on the third floor of a historic building which was completely rebuilt and modernized incl. a meticulously preserved original 1920s Art Deco facade and an interior passage connecting Jungmannova Street with Purkyňova and Vladislavova streets. The front facade in the style of German Expressionism was designed by architects Viktor Lampl and Otto Fuchs. This unique multifunctional building is located in the financial and commercial center of Prague just moments from the new Quadrio shopping mall, with excellent access by public transport, just minutes from the Národní třída metro station (line B) and tram line hub as well as the Můstek (lines A, B) metro station. Wide range of amenities and services available in close vicinity, quiet despite the central location.