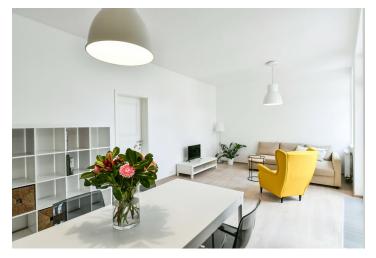

<sup>\*</sup> Size of the unit according to the Housing Act.
The area consists of the sum total of the internal
area of every room.

Benefiting from a prime central location, this partly furnished apartment with 2 bathrooms is situated on the third floor of a historic building which was completely rebuilt and modernized incl. a meticulously preserved original 1920s Art Deco facade and an interior passage connecting Jungmannova Street with Purkyňova and Vladislavova streets. The front facade in the style of German Expressionism was designed by architects Viktor Lampl and Otto Fuchs. This unique multifunctional building is located in the financial and commercial center of Prague just moments from the new Quadrio shopping mall, with excellent access by public transport, just minutes from the Národní třída metro station (line B) and tram line hub as well as the Můstek (lines A, B) metro station. Wide range of amenities and services available in close vicinity, quiet despite the central location.

The interior features a living room with a dining area, a fully fitted kitchen, two separate bedrooms, a shower bathroom with a toilet, a bathroom with a bathtub, bidet, and toilet, and entrance hall.

High standard materials and finishes, **oak floors**, tiles, heated bathroom floors, thermally insulated **double glazed windows**, central gas heating, **granite kitchen worktop**, dishwasher, induction cooktop, microwave oven, video entry phone, washer with dryer, chip entry to the building.