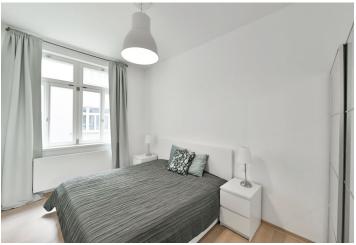

<sup>\*</sup> Size of the unit according to the Housing Act.
The area consists of the sum total of the internal
area of every room.

Benefiting from a prime central location, this partly furnished apartment with 2 bathrooms is situated on the third floor of a historic building which was completely rebuilt and modernized incl. a meticulously preserved original 1920s Art Deco facade and an interior passage connecting Jungmannova Street with Purkyňova and Vladislavova streets. The front facade in the style of German Expressionism was designed by architects Viktor Lampl and Otto Fuchs. This unique multifunctional building is located in the financial and commercial center of Prague just moments from the new Quadrio shopping mall, with excellent access by public transport, just minutes from the Národní třída metro station (line B) and tram line hub as well as the Můstek (lines A, B) metro station. Wide range of amenities and services available in close vicinity, quiet despite the central location.

The interior features a living room with a dining area, a fully fitted kitchen, two separate bedrooms, a shower bathroom with a toilet, a bathroom with a bathtub, bidet, and toilet, and entrance hall.

High standard materials and finishes, **oak floors**, tiles, heated bathroom floors, thermally insulated **double glazed windows**, central gas heating, **granite kitchen worktop**, dishwasher, induction cooktop, microwave oven, video entry phone, washer with dryer, chip entry to the building.