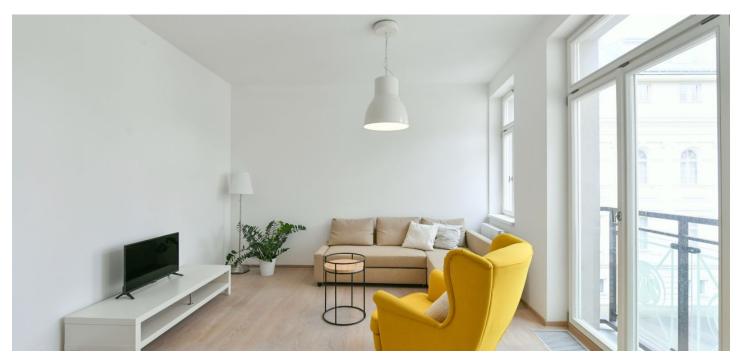

<sup>\*</sup> Size of the unit according to the Housing Act.
The area consists of the sum total of the internal
area of every room.

Benefiting from a prime central location, this partly furnished apartment with 2 bathrooms is situated on the third floor of a historic building which was completely rebuilt and modernized incl. a meticulously preserved original 1920s Art Deco facade and an interior passage connecting Jungmannova Street with Purkyňova and Vladislavova streets. The front facade in the style of German Expressionism was designed by architects Viktor Lampl and Otto Fuchs. This unique multifunctional building is located in the financial and commercial center of Prague just moments from the new Quadrio shopping mall, with excellent access by public transport, just minutes from the Národní třída metro station (line B) and tram line hub as well as the Můstek (lines A, B) metro station. Wide range of amenities and services available in close vicinity, quiet despite the central location.

The interior features a living room with a dining area, a fully fitted kitchen, two separate bedrooms, a shower bathroom with a toilet, a bathroom with a bathtub, bidet, and toilet, and entrance hall.

High standard materials and finishes, **oak floors**, tiles, heated bathroom floors, thermally insulated **double glazed windows**, central gas heating, **granite kitchen worktop**, dishwasher, induction cooktop, microwave oven, video entry phone, washer with dryer, chip entry to the building.