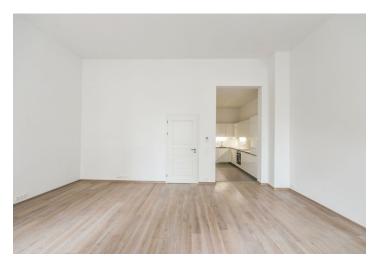

The interior features living room with dining space and a fully fitted open kitchen, two separate bedrooms, full bathroom, shower bathroom with toilet, and a spacious entrance hall with access to the terrace situated in the courtyard of the building.

High standard materials and finishes, high ceilings, **oak floors**, tiles, heated bathroom floors, thermally insulated **double glazed windows**, central gas heating, **granite kitchen worktop**, dishwasher, induction cooktop, microwave oven, alarm, video entry phone, chip entry to the building. Common building charges and deposit for utilities are billed separately.