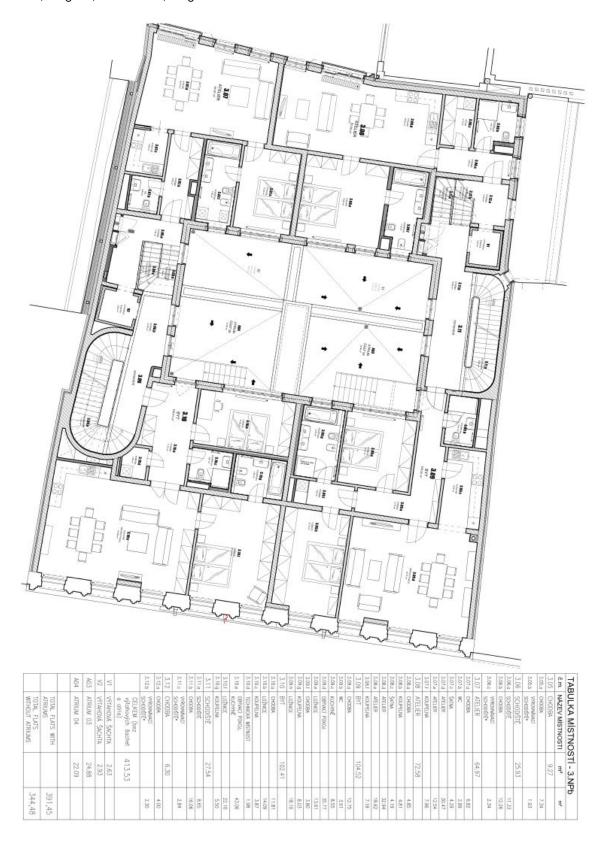

## **Apartment Two-bedroom (3+kk)**

Rented

104 m², Prague 1, Nové Město, Jungmannova

| Total area       | 129 m²      |
|------------------|-------------|
| Floor area*      | 104 m²      |
| Terrace          | 25 m²       |
| Parking          | -           |
| Cellar           | -           |
| PENB             | G           |
| Reference number | 27606       |
| Available from   | Immediately |

The interior features living room with dining space and a fully fitted open kitchen, two separate bedrooms, full bathroom, shower bathroom with toilet, and a spacious entrance hall with access to the terrace situated in the courtyard of the building.