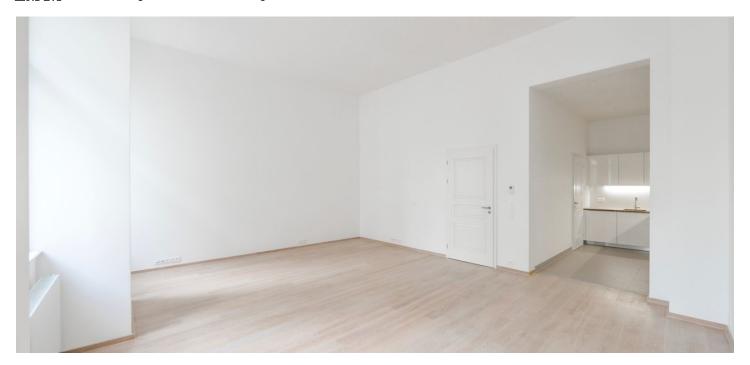

The interior features living room with dining space and a fully fitted open kitchen, two separate bedrooms, full bathroom, shower bathroom with toilet, and a spacious entrance hall with access to the terrace situated in the courtyard of the building.

High standard materials and finishes, high ceilings, **oak floors**, tiles, heated bathroom floors, thermally insulated **double glazed windows**, central gas heating, **granite kitchen worktop**, dishwasher, induction cooktop, microwave oven, alarm, video entry phone, chip entry to the building. Common building charges and deposit for utilities are billed separately.