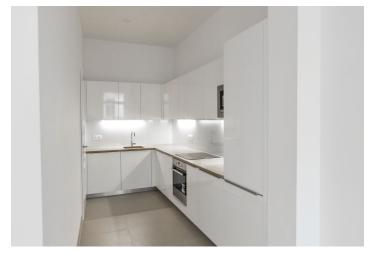

The interior features living room with dining space and a fully fitted open kitchen, two separate bedrooms, full bathroom, shower bathroom with toilet, and a spacious entrance hall with access to the terrace situated in the courtyard of the building.

High standard materials and finishes, high ceilings, **oak floors**, tiles, heated bathroom floors, thermally insulated **double glazed windows**, central gas heating, **granite kitchen worktop**, dishwasher, induction cooktop, microwave oven, alarm, video entry phone, chip entry to the building. Common building charges and deposit for utilities are billed separately.