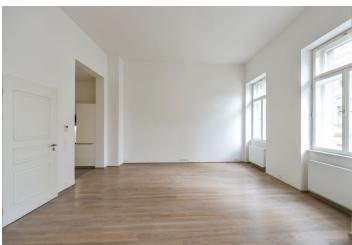

The interior features living room with dining space and a fully fitted open kitchen, two separate bedrooms, full bathroom, shower bathroom with toilet, and a spacious entrance hall with access to the terrace situated in the courtyard of the building.

High standard materials and finishes, high ceilings, **oak floors**, tiles, heated bathroom floors, thermally insulated **double glazed windows**, central gas heating, **granite kitchen worktop**, dishwasher, induction cooktop, microwave oven, alarm, video entry phone, chip entry to the building. Common building charges and deposit for utilities are billed separately.