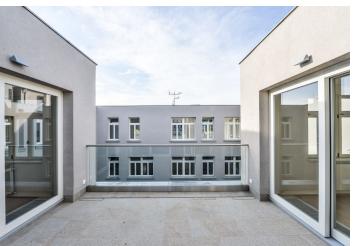

\* Size of the unit according to the Housing Act.

The area consists of the sum total of the internal area of every room.

Benefiting from a prime central location, a 13 m<sup>2</sup> courtyard terrace, and direct access from the elevator, this attic apartment is situated on the 6th topmost floor of a historic building which was completely rebuilt and modernized incl. a meticulously preserved original 1920s Art Deco facade and an interior passage connecting Jungmannova Street with Purkyňova and Vladislavova streets. The front facade in the style of German Expressionism was designed by architects Viktor Lampl and Otto Fuchs. This unique multifunctional building is located in the financial and commercial center of Prague just moments from the new Quadrio shopping mall, with excellent access by public transport, minutes the from Národní třída metro station (line B) and tram line hub as well as Můstek (lines A, B) metro. A wide range of amenities and services available in close vicinity, quiet despite the central location.

The interior features an attractive living room, a dining room (could be a study or guest bedroom), a fully fitted kitchen, three separate bedrooms, a full en-suite bathroom, a second en-suite bathroom with a bathtub, bidet, and toilet, a walk-in closet, a guest toilet, and an entrance hall. The terrace is accessible from the living room, dining room, and one bedroom.