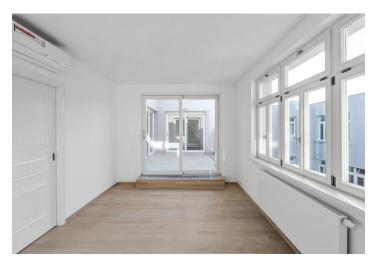

The interior features an attractive living room, a dining room (could be a study or guest bedroom), a fully fitted kitchen, three separate bedrooms, a full en-suite bathroom, a second en-suite bathroom with a bathtub, bidet, and toilet, a walk-in closet, a guest toilet, and an entrance hall. The terrace is accessible from the living room, dining room, and one bedroom.