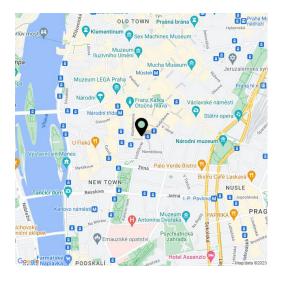

\* Size of the unit according to the Housing Act.

The area consists of the sum total of the internal area of every room.

Benefiting from a prime central location, a 13 m<sup>2</sup> courtyard terrace, and direct access from the elevator, this attic apartment is situated on the 6th topmost floor of a historic building which was completely rebuilt and modernized incl. a meticulously preserved original 1920s Art Deco facade and an interior passage connecting Jungmannova Street with Purkyňova and Vladislavova streets. The front facade in the style of German Expressionism was designed by architects Viktor Lampl and Otto Fuchs. This unique multifunctional building is located in the financial and commercial center of Prague just moments from the new Quadrio shopping mall, with excellent access by public transport, minutes the from Národní třída metro station (line B) and tram line hub as well as Můstek (lines A, B) metro. A wide range of amenities and services available in close vicinity, quiet despite the central location.