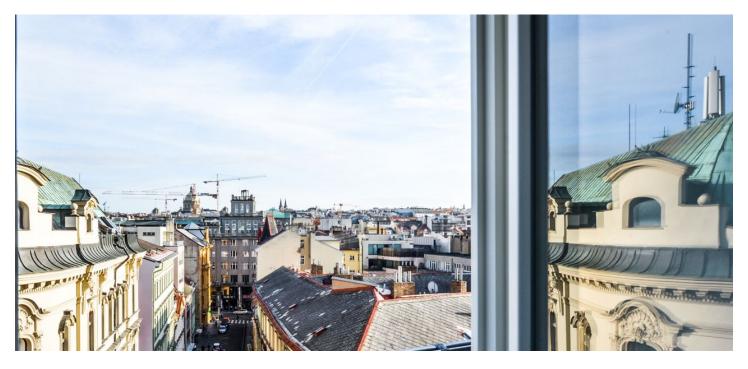

\* Size of the unit according to the Housing Act.

The area consists of the sum total of the internal area of every room.

Benefiting from a prime central location, a 13 m<sup>2</sup> courtyard terrace, and direct access from the elevator, this attic apartment is situated on the 6th topmost floor of a historic building which was completely rebuilt and modernized incl. a meticulously preserved original 1920s Art Deco facade and an interior passage connecting Jungmannova Street with Purkyňova and Vladislavova streets. The front facade in the style of German Expressionism was designed by architects Viktor Lampl and Otto Fuchs. This unique multifunctional building is located in the financial and commercial center of Prague just moments from the new Quadrio shopping mall, with excellent access by public transport, minutes the from Národní třída metro station (line B) and tram line hub as well as Můstek (lines A, B) metro. A wide range of amenities and services available in close vicinity, quiet despite the central location.