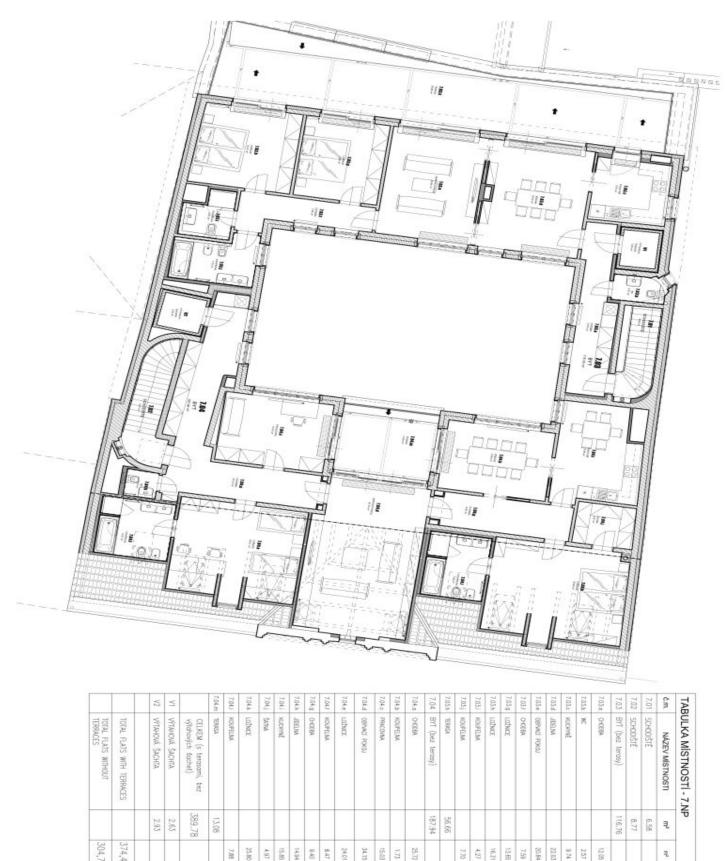

## **Apartment Four-bedroom (5+1)**

€ 3 576 I CZK 90 000

188 m², Prague 1, Nové Město, Jungmannova

| Total area       | 201 m²                                                                                                                      |
|------------------|-----------------------------------------------------------------------------------------------------------------------------|
| Floor area*      | 188 m²                                                                                                                      |
| Terrace          | 13 m²                                                                                                                       |
| Parking          | -                                                                                                                           |
| Cellar           | -                                                                                                                           |
| Service price    | Deposit for common building<br>charges and water CZK<br>6,500/month. Electricity and<br>gas - transferred to the<br>tenant. |
| PENB             | Not required                                                                                                                |
| Reference number | 27607                                                                                                                       |
| Available from   | Immediately                                                                                                                 |

The interior features an attractive living room, a dining room (could be a study or guest bedroom), a fully fitted kitchen, three separate bedrooms, a full en-suite bathroom, a second en-suite bathroom with a bathtub, bidet, and toilet, a walk-in closet, a guest toilet, and an entrance hall. The terrace is accessible from the living room, dining room, and one bedroom.