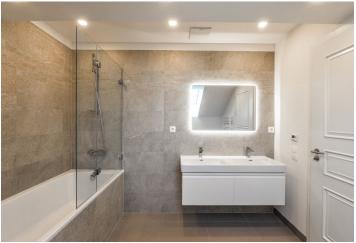

The interior features an attractive living room, a dining room (could be a study or guest bedroom), a fully fitted kitchen, three separate bedrooms, a full en-suite bathroom, a second en-suite bathroom with a bathtub, bidet, and toilet, a walk-in closet, a guest toilet, and an entrance hall. The terrace is accessible from the living room, dining room, and one bedroom.

**Air-conditioning**, high standard materials and finishes, **oak floors**, tiles, oversized floor-to-ceiling windows, heated bathroom floors, thermally insulated double glazed windows, independent gas boiler, **granite kitchen worktop**, dishwasher, induction cooktop, microwave oven, alarm, video entry phone, chip entry to the building. Can be furnished at a higher rent.