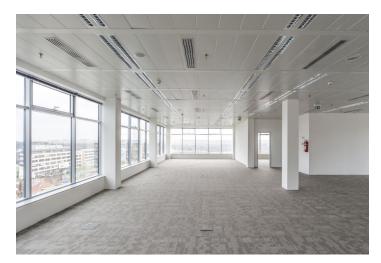

# € 15.50 / m² | CZK 389 / m²

Office premises for lease in Prague 5. Flexible office space layout (open plan/cellular offices) offering plenty of daylight and beautiful views. The business park setting is defined by attractive landscaping and greenery. Onsite restaurant and cafe available. The Galerie Nové Butovice shopping center is within walking distance, while the Zličín shopping center is just 5 minutes by car or metro.

#### **Features and Services:**

Reduced ceilings with LED lights Heating and cooling provided by a four-pipe fan coil system Connection to central air-conditioning with sufficient capacity **Openable windows** Sophisticated cable system Raised floors (building C only) Plenty of ISDN phone lines including fiber optic cable connections Newly reconstructed representative reception halls and an elevator lobby 24-hour surveillance and CCTV camera system Property management available in the building Access to magnetic cards Greenery with relaxation zones around buildings Underground car parking including places for visitors Car washes and charging stations for electromobiles Showers for cyclists Shopping centers nearby Mobile App: news, daily menu, reservation of services and parking spaces, fault reporting, information on visits and access to the building without a card