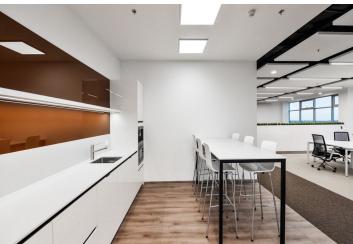

#### **Features and Services:**

Reduced ceilings with LED lights Heating and cooling provided by a four-pipe fan coil system Connection to central air-conditioning with sufficient capacity **Openable windows** Sophisticated cable system Raised floors (building C only) Plenty of ISDN phone lines including fiber optic cable connections Newly reconstructed representative reception halls and an elevator lobby 24-hour surveillance and CCTV camera system Property management available in the building Access to magnetic cards Greenery with relaxation zones around buildings Underground car parking including places for visitors Car washes and charging stations for electromobiles Showers for cyclists Shopping centers nearby Mobile App: news, daily menu, reservation of services and parking spaces, fault reporting, information on visits and access to the building without a card