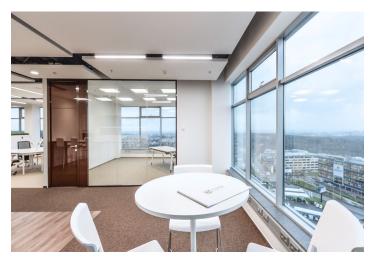

# € 15.50 / m² | CZK 389 / m²

Office premises for lease in Prague 5. Flexible office space layout (open plan/cellular offices) offering plenty of daylight and beautiful views. The business park setting is defined by attractive landscaping and greenery. Onsite restaurant and cafe available. The Galerie Nové Butovice shopping center is within walking distance, while the Zličín shopping center is just 5 minutes by car or metro.

#### **Features and Services:**

Reduced ceilings with LED lights Heating and cooling provided by a four-pipe fan coil system Connection to central air-conditioning with sufficient capacity **Openable windows** Sophisticated cable system Raised floors (building C only) Plenty of ISDN phone lines including fiber optic cable connections Newly reconstructed representative reception halls and an elevator lobby 24-hour surveillance and CCTV camera system Property management available in the building Access to magnetic cards Greenery with relaxation zones around buildings Underground car parking including places for visitors Car washes and charging stations for electromobiles Showers for cyclists Shopping centers nearby Mobile App: news, daily menu, reservation of services and parking spaces, fault reporting, information on visits and access to the building without a card