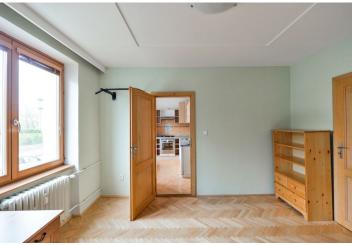

\* Area of the unit according to the Civil Code. The area consists of the sum total area of the entire unit bounded by perimeter walls.

Partly furnished 3-bedroom flat situated on the first floor of a residential building with no lift. Located in a quiet residential area in close vicinity of the Hvězda natural park, with full amenities within easy reach and quick access to the city center, the airport and international schools. Tram stop two minutes from the building, within walking distance of Petřiny metro station, line A.

The interior features three bedrooms - one with built-in wardrobes, a walkthrough living room with dining area, a fully fitted kitchen, bathroom (bath with a shower screen), a separate toilet, and entrance hall with built-in wardrobes and storage.

Solid wood parquet floors, tiles, security entry door, large windows, blinds, central heating, washing machine, dishwasher, basement storage unit, bike and pram storage in the building. Easy parking on the street. Common building charges, water and heating around CZK 4000 per month.