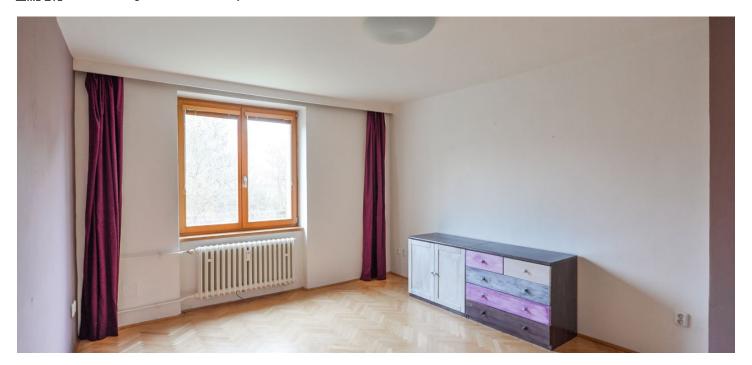

The interior features three bedrooms - one with built-in wardrobes, a walkthrough living room with dining area, a fully fitted kitchen, bathroom (bath with a shower screen), a separate toilet, and entrance hall with built-in wardrobes and storage.

Solid wood parquet floors, tiles, security entry door, large windows, blinds, central heating, washing machine, dishwasher, basement storage unit, bike and pram storage in the building. Easy parking on the street. Common building charges, water and heating around CZK 4000 per month.