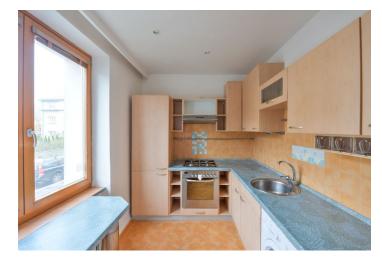

The interior features three bedrooms - one with built-in wardrobes, a walkthrough living room with dining area, a fully fitted kitchen, bathroom (bath with a shower screen), a separate toilet, and entrance hall with built-in wardrobes and storage.