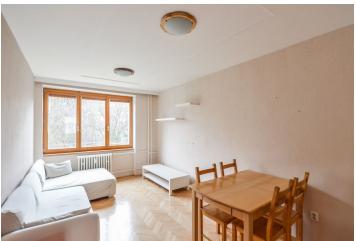

The interior features three bedrooms - one with built-in wardrobes, a walkthrough living room with dining area, a fully fitted kitchen, bathroom (bath with a shower screen), a separate toilet, and entrance hall with built-in wardrobes and storage.

Solid wood parquet floors, tiles, security entry door, large windows, blinds, central heating, washing machine, dishwasher, basement storage unit, bike and pram storage in the building. Easy parking on the street. Common building charges, water and heating around CZK 4000 per month.