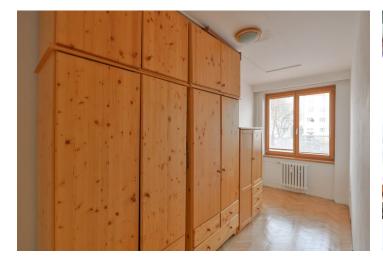

The interior features three bedrooms - one with built-in wardrobes, a walkthrough living room with dining area, a fully fitted kitchen, bathroom (bath with a shower screen), a separate toilet, and entrance hall with built-in wardrobes and storage.