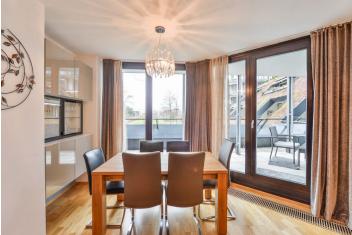

Comfortable furnished 3-bedroom 2-bathroom flat complete with a terrace, terrace / garden and park views, situated on the second floor of a contemporary gated residential project with a private park, 24-hour reception, underground parking and security. Located in the immediate vicinity of Parukářka Park, with full public amenities within easy reach (Olšanská clinic, post office, sports facilities and shopping) and quick access to the city center (multiple tram lines, Želivského metro station).

The interior includes living room with a fully fitted and equipped open kitchen and dining space, master bedroom featuring an en-suite bathroom and a fitted walk-in closet, two more bedrooms, **walk-in closet**, guest toilet, utility room, and a spacious entrance hall. All main rooms provide access to one of the **terraces**.

**Air-conditioning**, wooden floors, security entry door, built-in wardrobes and storage, French windows providing plenty of light, washer, dryer, dishwasher, induction cooktop, microwave oven, video entry phone, garden furniture. Common building charges, water and heating around CZK 10,600 per month. Electricity is billed separately. Interior 122 m<sup>2</sup>, terraces 56 and 20 m<sup>2</sup>.