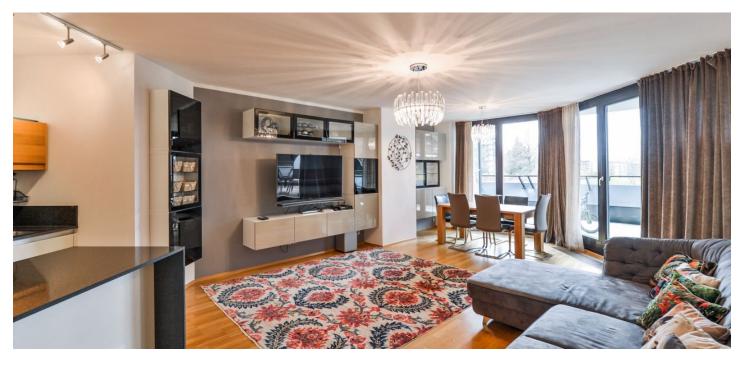

Comfortable furnished 3-bedroom 2-bathroom flat complete with a terrace, terrace / garden and park views, situated on the second floor of a contemporary gated residential project with a private park, 24-hour reception, underground parking and security. Located in the immediate vicinity of Parukářka Park, with full public amenities within easy reach (Olšanská clinic, post office, sports facilities and shopping) and quick access to the city center (multiple tram lines, Želivského metro station).

The interior includes living room with a fully fitted and equipped open kitchen and dining space, master bedroom featuring an en-suite bathroom and a fitted walk-in closet, two more bedrooms, **walk-in closet**, guest toilet, utility room, and a spacious entrance hall. All main rooms provide access to one of the **terraces**.

**Air-conditioning**, wooden floors, security entry door, built-in wardrobes and storage, French windows providing plenty of light, washer, dryer, dishwasher, induction cooktop, microwave oven, video entry phone, garden furniture. Common building charges, water and heating around CZK 10,600 per month. Electricity is billed separately. Interior 122 m<sup>2</sup>, terraces 56 and 20 m<sup>2</sup>.