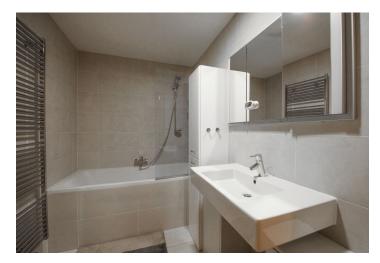

The interior includes living room with a fully fitted and equipped open kitchen and dining space, master bedroom featuring an en-suite bathroom and a fitted walk-in closet, two more bedrooms, **walk-in closet**, guest toilet, utility room, and a spacious entrance hall. All main rooms provide access to one of the **terraces**.