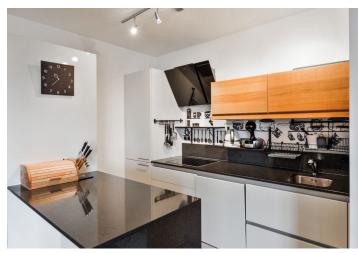

The interior includes living room with a fully fitted and equipped open kitchen and dining space, master bedroom featuring an en-suite bathroom and a fitted walk-in closet, two more bedrooms, **walk-in closet**, guest toilet, utility room, and a spacious entrance hall. All main rooms provide access to one of the **terraces**.

**Air-conditioning**, wooden floors, security entry door, built-in wardrobes and storage, French windows providing plenty of light, washer, dryer, dishwasher, induction cooktop, microwave oven, video entry phone, garden furniture. Common building charges, water and heating around CZK 10,600 per month. Electricity is billed separately. Interior 122 m<sup>2</sup>, terraces 56 and 20 m<sup>2</sup>.