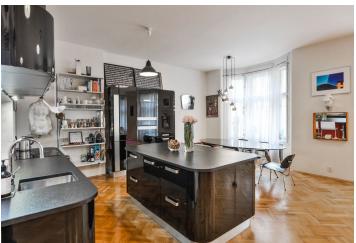

The interior consists of a **spacious living room with a kitchen** and a dining area, which is illuminated by **large casement windows** facing a quiet street, 2 bedrooms with green courtyard views, and 2 bathrooms w/ bathtubs and showers.

The apartment includes high ceilings, preserved original features and several solitary pieces of design furniture, **wooden parquet flooring** and electric wooden shutters. There is also an intelligent household system that controls lighting, heating, blinds and alarm.