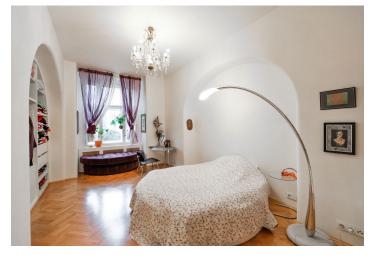

The interior consists of a **spacious living room with a kitchen** and a dining area, which is illuminated by **large casement windows** facing a quiet street, 2 bedrooms with green courtyard views, and 2 bathrooms w/ bathtubs and showers.

The apartment includes high ceilings, preserved original features and several solitary pieces of design furniture, **wooden parquet flooring** and electric wooden shutters. There is also an intelligent household system that controls lighting, heating, blinds and alarm.