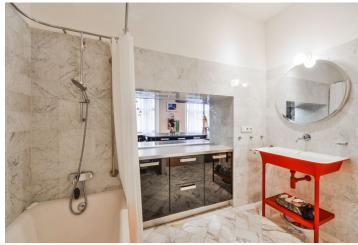

The interior consists of a **spacious living room with a kitchen** and a dining area, which is illuminated by **large casement windows** facing a quiet street, 2 bedrooms with green courtyard views, and 2 bathrooms w/ bathtubs and showers.

The apartment includes high ceilings, preserved original features and several solitary pieces of design furniture, **wooden parquet flooring** and electric wooden shutters. There is also an intelligent household system that controls lighting, heating, blinds and alarm.