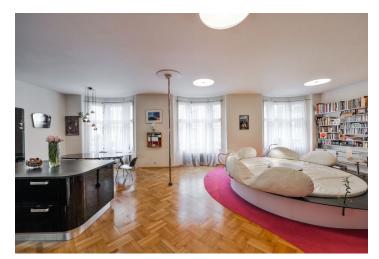

The interior consists of a **spacious living room with a kitchen** and a dining area, which is illuminated by **large casement windows** facing a quiet street, 2 bedrooms with green courtyard views, and 2 bathrooms w/ bathtubs and showers.

The apartment includes high ceilings, preserved original features and several solitary pieces of design furniture, **wooden parquet flooring** and electric wooden shutters. There is also an intelligent household system that controls lighting, heating, blinds and alarm.