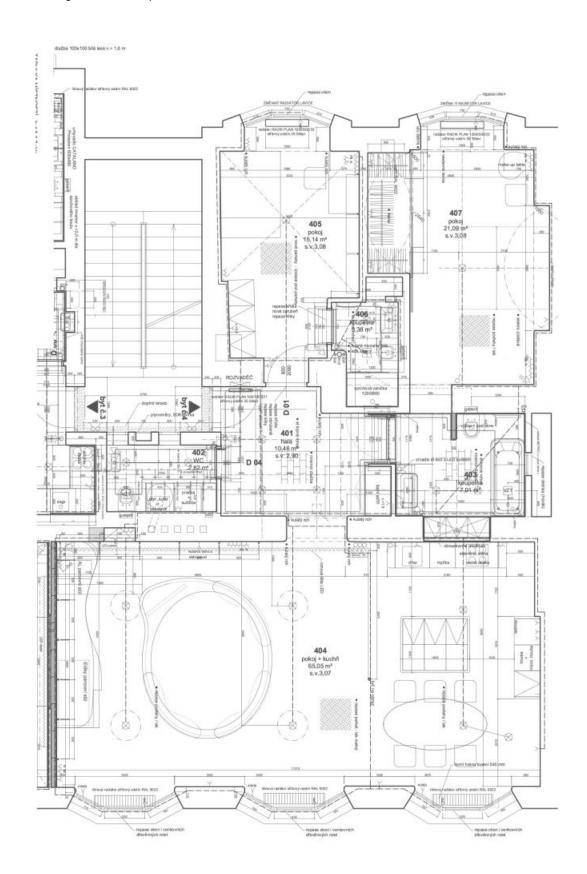

The interior consists of a **spacious living room with a kitchen** and a dining area, which is illuminated by **large casement windows** facing a quiet street, 2 bedrooms with green courtyard views, and 2 bathrooms w/ bathtubs and showers.

Interior 125 m<sup>2</sup>.