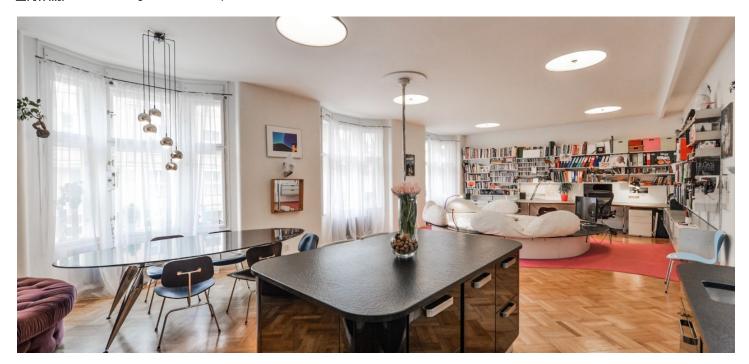

The interior consists of a **spacious living room with a kitchen** and a dining area, which is illuminated by **large casement windows** facing a quiet street, 2 bedrooms with green courtyard views, and 2 bathrooms w/ bathtubs and showers.

The apartment includes high ceilings, preserved original features and several solitary pieces of design furniture, **wooden parquet flooring** and electric wooden shutters. There is also an intelligent household system that controls lighting, heating, blinds and alarm.