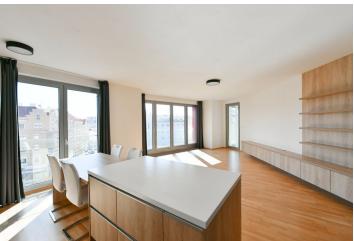

The interior features a bright 43 m² living room with a fully fitted open kitchen and dining space, two separate bedrooms, a **heated winter garden**, bathroom (bath with a shower screen), a separate toilet, and a large entrance hall. The winter garden is accessible from the living room and both bedrooms via French windows.

Wooden floors, tiles, security entry door, aluminum French windows, built-in wardrobes in the hall and one bedroom, central heating, induction cooktop, dishwasher, microwave oven, washing machine, dryer, alarm, video entry phone, chip entry to the building. Can be fully furnished at a higher rent. A separate private double garage with storage available in the on-site underground garage (included). Common building charges, water and heating CZK 3.500 per month. Electricity is billed separately.