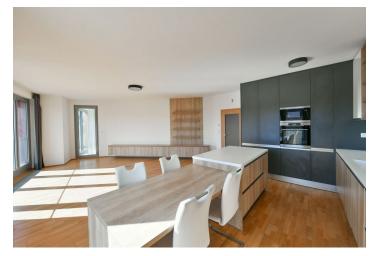

The interior features a bright 43 m² living room with a fully fitted open kitchen and dining space, two separate bedrooms, a **heated winter garden**, bathroom (bath with a shower screen), a separate toilet, and a large entrance hall. The winter garden is accessible from the living room and both bedrooms via French windows.

Wooden floors, tiles, security entry door, aluminum French windows, built-in wardrobes in the hall and one bedroom, central heating, induction cooktop, dishwasher, microwave oven, washing machine, dryer, alarm, video entry phone, chip entry to the building. Can be fully furnished at a higher rent. A separate private double garage with storage available in the on-site underground garage (included). Common building charges, water and heating CZK 3.500 per month. Electricity is billed separately.