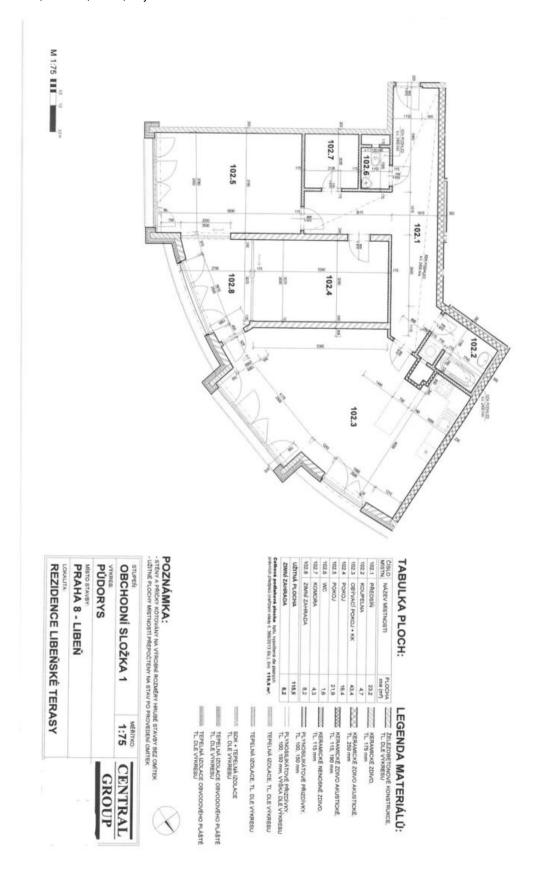

The interior features a bright 43 m² living room with a fully fitted open kitchen and dining space, two separate bedrooms, a **heated winter garden**, bathroom (bath with a shower screen), a separate toilet, and a large entrance hall. The winter garden is accessible from the living room and both bedrooms via French windows.

Wooden floors, tiles, security entry door, aluminum French windows, built-in wardrobes in the hall and one bedroom, central heating, induction cooktop, dishwasher, microwave oven, washing machine, dryer, alarm, video entry phone, chip entry to the building. Can be fully furnished at a higher rent. A separate private double garage with storage available in the on-site underground garage (included). Common building charges, water and heating CZK 3.500 per month. Electricity is billed separately.