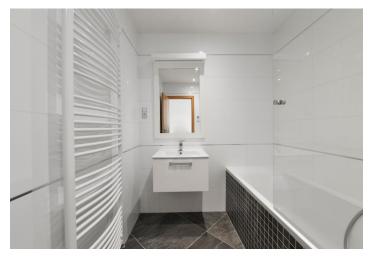

The interior features a bright 43 m² living room with a fully fitted open kitchen and dining space, two separate bedrooms, a **heated winter garden**, bathroom (bath with a shower screen), a separate toilet, and a large entrance hall. The winter garden is accessible from the living room and both bedrooms via French windows.