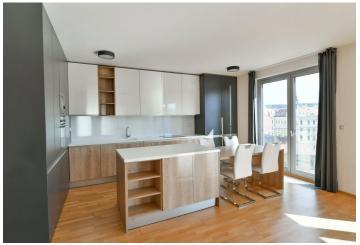

The interior features a bright 43 m² living room with a fully fitted open kitchen and dining space, two separate bedrooms, a **heated winter garden**, bathroom (bath with a shower screen), a separate toilet, and a large entrance hall. The winter garden is accessible from the living room and both bedrooms via French windows.

Wooden floors, tiles, security entry door, aluminum French windows, built-in wardrobes in the hall and one bedroom, central heating, induction cooktop, dishwasher, microwave oven, washing machine, dryer, alarm, video entry phone, chip entry to the building. Can be fully furnished at a higher rent. A separate private double garage with storage available in the on-site underground garage (included). Common building charges, water and heating CZK 3.500 per month. Electricity is billed separately.