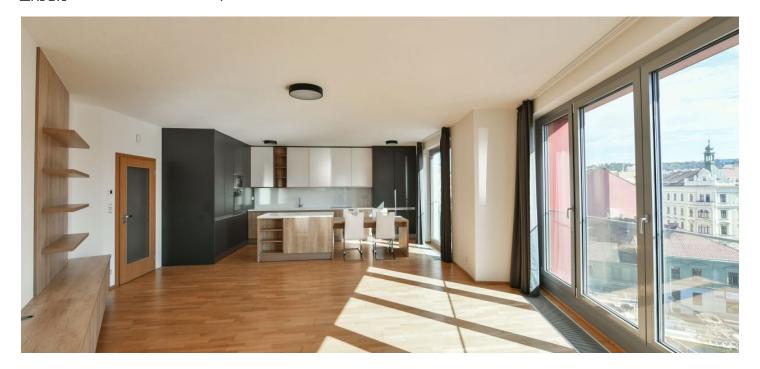

\* Area of the unit according to the Civil Code. The area consists of the sum total area of the entire unit bounded by perimeter walls.

This partly furnished good quality 2-bedroom flat with an 8 m² winter garden is situated on the sixth top floor of a newly constructed residential building with underground parking and a nicely landscaped courtyard garden with a children's playground. Located near the Vltava River and Libeňský Island, just steps from Divadlo pod Palmovkou Theater, a few minute walk from the Thomayerovy sady Park and Palmovka metro station plus multiple tram and bus links, with quick access to the city center and full amenities within easy reach.

The interior features a bright 43 m² living room with a fully fitted open kitchen and dining space, two separate bedrooms, a **heated winter garden**, bathroom (bath with a shower screen), a separate toilet, and a large entrance hall. The winter garden is accessible from the living room and both bedrooms via French windows.

Wooden floors, tiles, security entry door, aluminum French windows, built-in wardrobes in the hall and one bedroom, central heating, induction cooktop, dishwasher, microwave oven, washing machine, dryer, alarm, video entry phone, chip entry to the building. Can be fully furnished at a higher rent. A separate private double garage with storage available in the on-site underground garage (included). Common building charges, water and heating CZK 3.500 per month. Electricity is billed separately.