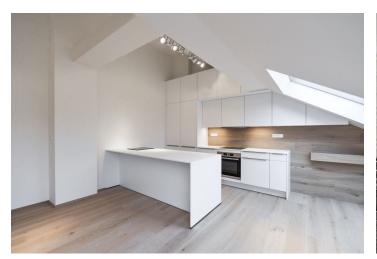

\* Area of the unit according to the Civil Code. The area consists of the sum total area of the entire unit bounded by perimeter walls.

This 2-bedroom attic apartment has been completely modernized and now offers a high contemporary standard of living. Situated on the top fifth floor of a renovated building with an elevator, well kept common areas, and a shared garden in the courtyard. Located in the much sought-after neighborhood of Vinohrady right next to Sady Svatopluka Čecha Park, within easy reach of full amenities, and quick access to the city center, just a few blocks from the Jiřího z Poděbrad metro station.

The interior features a comfortable living room with a fully fitted open plan kitchen and atelier windows, two bedrooms facing a quiet green courtyard, a bathroom with a bath and a sink, a separate toilet with a sink, a utility room, and a spacious open entrance hall.

It also includes **built-in wardrobes in the bedrooms and hall, wooden floors,** security entry door, a washing machine, dishwasher, a gas boiler. Common building charges and water are around CZK 2,500 per month. Gas and electricity are billed separately.