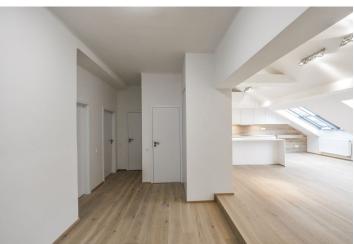

\* Area of the unit according to the Civil Code. The area consists of the sum total area of the entire unit bounded by perimeter walls.

This 2-bedroom attic apartment has been completely modernized and now offers a high contemporary standard of living. Situated on the top fifth floor of a renovated building with an elevator, well kept common areas, and a shared garden in the courtyard. Located in the much sought-after neighborhood of Vinohrady right next to Sady Svatopluka Čecha Park, within easy reach of full amenities, and quick access to the city center, just a few blocks from the Jiřího z Poděbrad metro station.

The interior features a comfortable living room with a fully fitted open plan kitchen and atelier windows, two bedrooms facing a quiet green courtyard, a bathroom with a bath and a sink, a separate toilet with a sink, a utility room, and a spacious open entrance hall.

It also includes **built-in wardrobes in the bedrooms and hall, wooden floors,** security entry door, a washing machine, dishwasher, a gas boiler. Common building charges and water are around CZK 2,500 per month. Gas and electricity are billed separately.