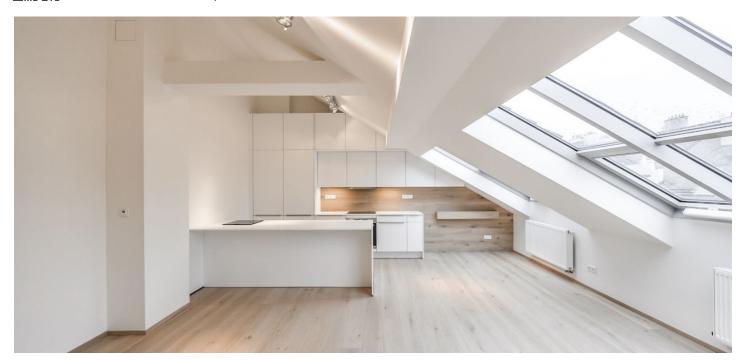

\* Area of the unit according to the Civil Code. The area consists of the sum total area of the entire unit bounded by perimeter walls.

This 2-bedroom attic apartment has been completely modernized and now offers a high contemporary standard of living. Situated on the top fifth floor of a renovated building with an elevator, well kept common areas, and a shared garden in the courtyard. Located in the much sought-after neighborhood of Vinohrady right next to Sady Svatopluka Čecha Park, within easy reach of full amenities, and quick access to the city center, just a few blocks from the Jiřího z Poděbrad metro station.

The interior features a comfortable living room with a fully fitted open plan kitchen and atelier windows, two bedrooms facing a quiet green courtyard, a bathroom with a bath and a sink, a separate toilet with a sink, a utility room, and a spacious open entrance hall.

It also includes **built-in wardrobes in the bedrooms and hall, wooden floors,** security entry door, a washing machine, dishwasher, a gas boiler. Common building charges and water are around CZK 2,500 per month. Gas and electricity are billed separately.