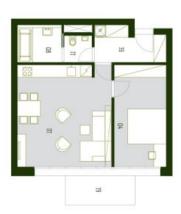

The interior features one bedroom, a living room with a fully fitted open plan kitchen, a bathroom with a bathtub, a toilet, and an entrance hall with built-in wardrobes. There is a shared balcony facing the courtyard accessible from both main rooms.

Wooden floors, tiles, security entry door, large windows, curtains, heat recovery ventilation system, Villeroy Boch and Hansgrohe bathroom fixtures, dishwasher, microwave oven, cellar, chip entry to the building, children's playground in the courtyard. One garage parking space included. Common building charges, water, and heating approx.CZK 4,500 per month. Electricity is billed separately. Interior 52.76 m², balcony 5.40 m².