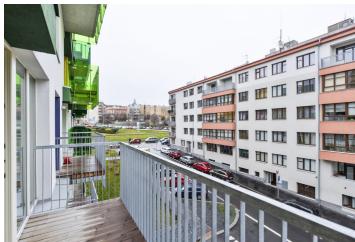

\* Area of the unit according to the Civil Code. The area consists of the sum total area of the entire unit bounded by perimeter walls.

This furnished one-bedroom apartment with a balcony is on the second floor of a residential complex that is part of an unconventional gated building situated in an attractive location on the border of Vinohrady and Vršovice. Within easy reach of the city center, with full amenities nearby. Vršovice is a popular, emerging neighborhood, currently undergoing a wider urban improvement, with the aim of creating a greener and more pleasant living environment. The location already has full public amenities—kindergartens, elementary and high schools, cafes, restaurants, the Eden shopping center, a sports hall, and a swimming pool. A bus stop is around the corner, and it's a three-minute walk to the Koh-inoor tram stop.

Wooden floors, tiles, security entry door, large windows, curtains, heat recovery ventilation system, Villeroy Boch and Hansgrohe bathroom fixtures, dishwasher, microwave oven, cellar, chip entry to the building, children's playground in the courtyard. One garage parking space included. Common building charges, water, and heating approx.CZK 4,500 per month. Electricity is billed separately. Interior 52.76 m², balcony 5.40 m².