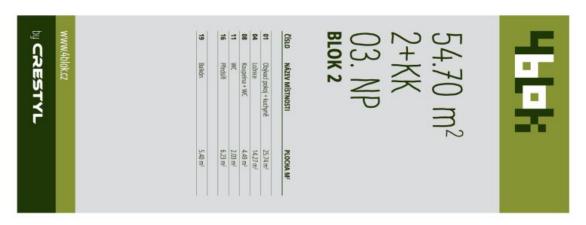

## Apartment One-bedroom (2+kk)

Rented

53 m², Praha 10, Vršovice, Archangelská

| Total area       | 58 m²           |
|------------------|-----------------|
| Floor area*      | 53 m²           |
| Balcony          | 5 m²            |
| Parking          | Garage parking. |
| Garage           | Yes             |
| Cellar           | Yes             |
| PENB             | В               |
| Reference number | 27696           |
| Available from   | Immediately     |

Wooden floors, tiles, security entry door, large windows, curtains, heat recovery ventilation system, Villeroy Boch and Hansgrohe bathroom fixtures, dishwasher, microwave oven, cellar, chip entry to the building, children's playground in the courtyard. One garage parking space included. Common building charges, water, and heating approx.CZK 4,500 per month. Electricity is billed separately. Interior 52.76 m², balcony 5.40 m².