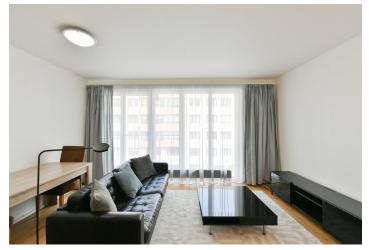

The interior features one bedroom, a living room with a fully fitted open plan kitchen, a bathroom with a bathtub, a toilet, and an entrance hall with built-in wardrobes. There is a shared balcony facing the courtyard accessible from both main rooms.

Wooden floors, tiles, security entry door, large windows, curtains, heat recovery ventilation system, Villeroy Boch and Hansgrohe bathroom fixtures, dishwasher, microwave oven, cellar, chip entry to the building, children's playground in the courtyard. One garage parking space included. Common building charges, water, and heating approx.CZK 4,500 per month. Electricity is billed separately. Interior 52.76 m², balcony 5.40 m².