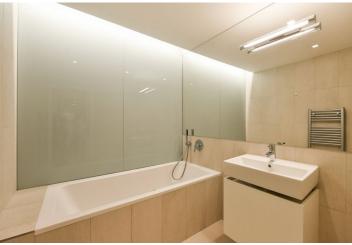

The interior features one bedroom, a living room with a fully fitted open plan kitchen, a bathroom with a bathtub, a toilet, and an entrance hall with built-in wardrobes. There is a shared balcony facing the courtyard accessible from both main rooms.

Wooden floors, tiles, security entry door, large windows, curtains, heat recovery ventilation system, Villeroy Boch and Hansgrohe bathroom fixtures, dishwasher, microwave oven, cellar, chip entry to the building, children's playground in the courtyard. One garage parking space included. Common building charges, water, and heating approx.CZK 4,500 per month. Electricity is billed separately. Interior 52.76 m², balcony 5.40 m².