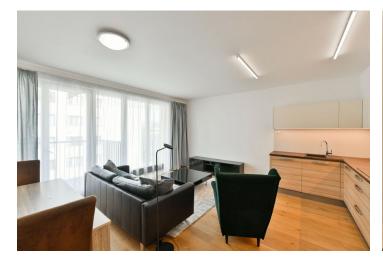

The interior features one bedroom, a living room with a fully fitted open plan kitchen, a bathroom with a bathtub, a toilet, and an entrance hall with built-in wardrobes. There is a shared balcony facing the courtyard accessible from both main rooms.

Wooden floors, tiles, security entry door, large windows, curtains, heat recovery ventilation system, Villeroy Boch and Hansgrohe bathroom fixtures, dishwasher, microwave oven, cellar, chip entry to the building, children's playground in the courtyard. One garage parking space included. Common building charges, water, and heating approx.CZK 4,500 per month. Electricity is billed separately. Interior 52.76 m², balcony 5.40 m².