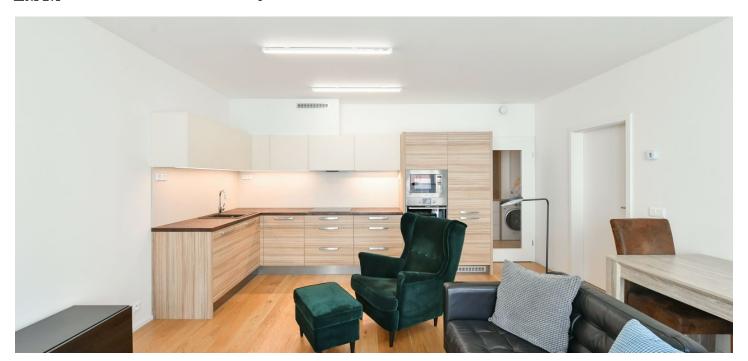

The interior features one bedroom, a living room with a fully fitted open plan kitchen, a bathroom with a bathtub, a toilet, and an entrance hall with built-in wardrobes. There is a shared balcony facing the courtyard accessible from both main rooms.

Wooden floors, tiles, security entry door, large windows, curtains, heat recovery ventilation system, Villeroy Boch and Hansgrohe bathroom fixtures, dishwasher, microwave oven, cellar, chip entry to the building, children's playground in the courtyard. One garage parking space included. Common building charges, water, and heating approx.CZK 4,500 per month. Electricity is billed separately. Interior 52.76 m², balcony 5.40 m².