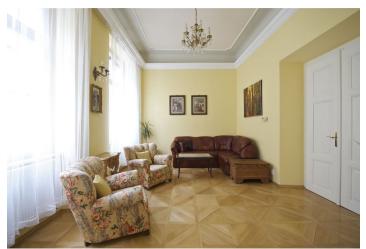

\* Area of the unit according to the Civil Code. The area consists of the sum total area of the entire unit bounded by perimeter walls.

This fully furnished 1-bedroom flat with a private courtyard terrace is situated on the first floor of an historic building with lots of preserved original features and no lift. Located in the very center of Prague, steps from the Old Town Square and Charles Bridge, with leading restaurants, cafes, luxury boutiques and Prague's famous sights nearby.

Through a double entrance door you enter the flat with high stucco ceilings, consisting of a fully equipped kitchen, bathroom with bath tub and toilet with bidet shower, living room and bedroom. The bedroom is furnished with an adjustable bed with a remote control and has a walk-in closet.