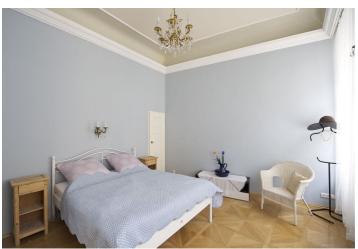

Through a double entrance door you enter the flat with high stucco ceilings, consisting of a fully equipped kitchen, bathroom with bath tub and toilet with bidet shower, living room and bedroom. The bedroom is furnished with an adjustable bed with a remote control and has a walk-in closet.