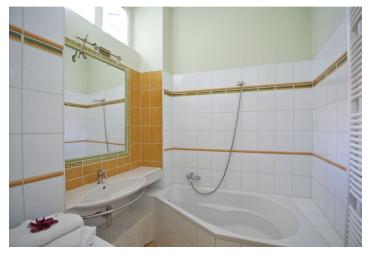

Through a double entrance door you enter the flat with high stucco ceilings, consisting of a fully equipped kitchen, bathroom with bath tub and toilet with bidet shower, living room and bedroom. The bedroom is furnished with an adjustable bed with a remote control and has a walk-in closet.