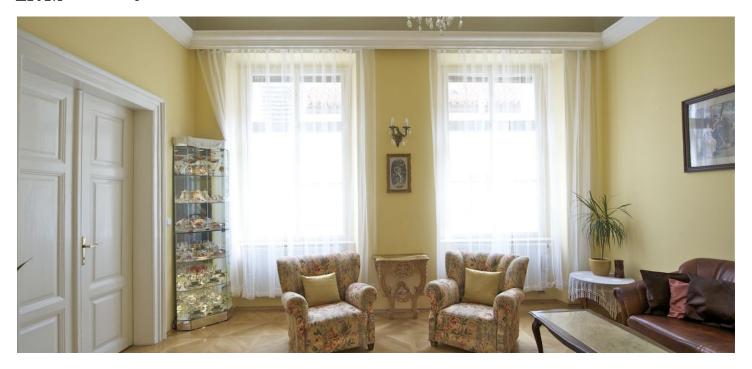

\* Area of the unit according to the Civil Code. The area consists of the sum total area of the entire unit bounded by perimeter walls.

This fully furnished 1-bedroom flat with a private courtyard terrace is situated on the first floor of an historic building with lots of preserved original features and no lift. Located in the very center of Prague, steps from the Old Town Square and Charles Bridge, with leading restaurants, cafes, luxury boutiques and Prague's famous sights nearby.

Through a double entrance door you enter the flat with high stucco ceilings, consisting of a fully equipped kitchen, bathroom with bath tub and toilet with bidet shower, living room and bedroom. The bedroom is furnished with an adjustable bed with a remote control and has a walk-in closet.