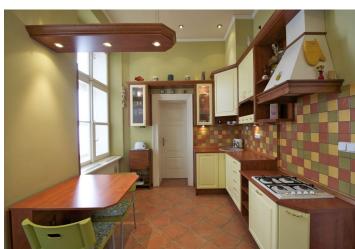

\* Area of the unit according to the Civil Code. The area consists of the sum total area of the entire unit bounded by perimeter walls.

This fully furnished 1-bedroom flat with a private courtyard terrace is situated on the first floor of an historic building with lots of preserved original features and no lift. Located in the very center of Prague, steps from the Old Town Square and Charles Bridge, with leading restaurants, cafes, luxury boutiques and Prague's famous sights nearby.

Through a double entrance door you enter the flat with high stucco ceilings, consisting of a fully equipped kitchen, bathroom with bath tub and toilet with bidet shower, living room and bedroom. The bedroom is furnished with an adjustable bed with a remote control and has a walk-in closet.

Courtyard terrace, solid oak parquet floors, heated tile floors in bathroom and kitchen, dishwasher, microwave, TV, Astra satellite and Internet connection, audio entry phone. Parking in the courtyard is billed separately. Common charges and utilities CZK 4,000/month. Possible short term at a higher rent.