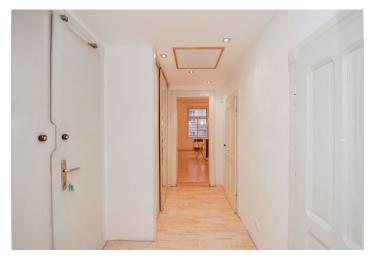

The unit has a north-facing living room oriented to the street, a large bedroom facing south into a quiet courtyard; there is also a hall with a built-in wardrobe and access to all rooms including a bathroom and a separate toilet. The equipment includes the **original historic door frames** and the **casement windows**. On the floor there are OSB-plates and floating floors. Further amenities include an open-plan kitchen with gas stove, electric boiler located in the bathroom. Individual gas heaters in rooms. **After reconstruction of the interior the apartment is suitable for rent with maximum yield due to the effective layout and desired location near Vinohrady.** 