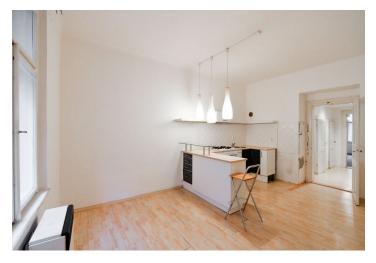

The unit has a north-facing living room oriented to the street, a large bedroom facing south into a quiet courtyard; there is also a hall with a built-in wardrobe and access to all rooms including a bathroom and a separate toilet. The equipment includes the **original historic door frames** and the **casement windows**. On the floor there are OSB-plates and floating floors. Further amenities include an open-plan kitchen with gas stove, electric boiler located in the bathroom. Individual gas heaters in rooms. **After reconstruction of the interior the apartment is suitable for rent with maximum yield due to the effective layout and desired location near Vinohrady.** 