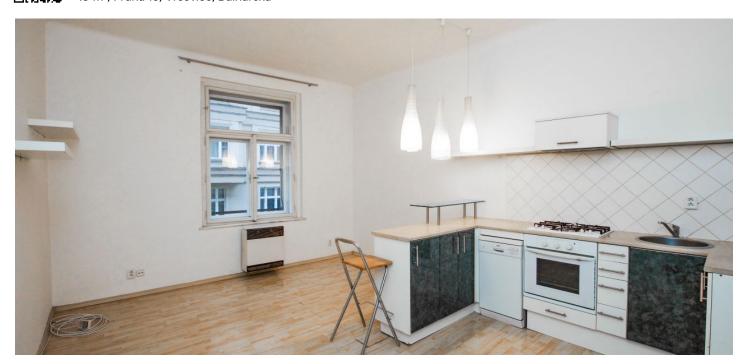

\* Area of the unit according to the Civil Code. The area consists of the sum total area of the entire unit bounded by perimeter walls.

Apartment suitable for investment & renovation, located on the 1st floor of a historic building situated in a quiet residential part of Vršovice near Herold's orchard and within walking distance of Gröbovka Park.

The unit has a north-facing living room oriented to the street, a large bedroom facing south into a quiet courtyard; there is also a hall with a built-in wardrobe and access to all rooms including a bathroom and a separate toilet. The equipment includes the **original historic door frames** and the **casement windows**. On the floor there are OSB-plates and floating floors. Further amenities include an open-plan kitchen with gas stove, electric boiler located in the bathroom. Individual gas heaters in rooms. **After reconstruction of the interior the apartment is suitable for rent with maximum yield due to the effective layout and desired location near Vinohrady.** 