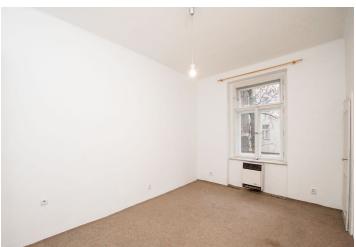

The unit has a north-facing living room oriented to the street, a large bedroom facing south into a quiet courtyard; there is also a hall with a built-in wardrobe and access to all rooms including a bathroom and a separate toilet. The equipment includes the **original historic door frames** and the **casement windows**. On the floor there are OSB-plates and floating floors. Further amenities include an open-plan kitchen with gas stove, electric boiler located in the bathroom. Individual gas heaters in rooms. **After reconstruction of the interior the apartment is suitable for rent with maximum yield due to the effective layout and desired location near Vinohrady.** 