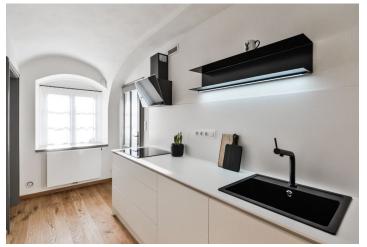

The interior includes one bedroom, a living room with a dining area, a fully fitted and equipped kitchen, a bathroom (bathtub with a shower screen, sink, toilet), a storage room, and an entrance hall with access to the **terrace** and **garden**.

**Wooden floors**, tiles, fold-out sofa, washer, dryer, dishwasher, induction cooktop, microwave oven, TV, video entry phone, alarm, heat recovery ventilation, cellar. One **garage parking** space included.