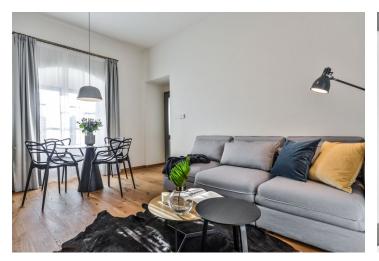

The interior includes one bedroom, a living room with a dining area, a fully fitted and equipped kitchen, a bathroom (bathtub with a shower screen, sink, toilet), a storage room, and an entrance hall with access to the **terrace** and **garden**.

**Wooden floors**, tiles, fold-out sofa, washer, dryer, dishwasher, induction cooktop, microwave oven, TV, video entry phone, alarm, heat recovery ventilation, cellar. One **garage parking** space included.