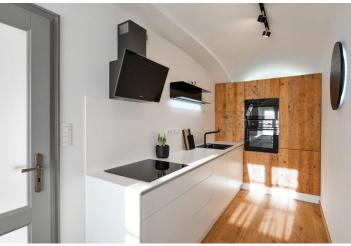

The interior includes one bedroom, a living room with a dining area, a fully fitted and equipped kitchen, a bathroom (bathtub with a shower screen, sink, toilet), a storage room, and an entrance hall with access to the **terrace** and **garden**.

**Wooden floors**, tiles, fold-out sofa, washer, dryer, dishwasher, induction cooktop, microwave oven, TV, video entry phone, alarm, heat recovery ventilation, cellar. One **garage parking** space included.