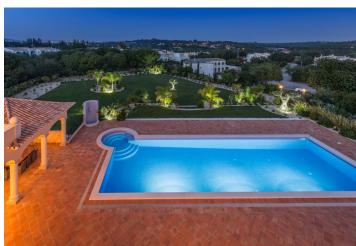

At the boundary of Vale do Lobo Algarve – the largest luxury golf & beach resort in Portugal – and just five minutes on foot to the beach, is this unique property. Enter the magnificent entrance gate and let the Portuguese "calçada" (mosaic pavement) lead you to this stunning villa that is set on a large plot with a lovely garden and a saltwater pool.

The villa's fantastic terrace offers **outdoor seating / barbecue area** for atmospheric al fresco dining and an **outstanding view of the mountains and the sea**. The well-maintained garden, showcasing a **large saltwater swimming pool**, is lined with **Mediterranean plants** that create a beautiful, natural border, while fruit trees provide an infusion of gorgeous fragrances.