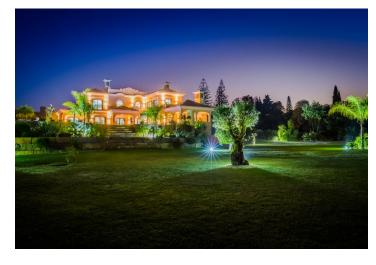

At the boundary of Vale do Lobo Algarve – the largest luxury golf & beach resort in Portugal – and just five minutes on foot to the beach, is this unique property. Enter the magnificent entrance gate and let the Portuguese "calçada" (mosaic pavement) lead you to this stunning villa that is set on a large plot with a lovely garden and a saltwater pool.

The spacious, stately villa with six bedrooms and eight bathrooms, boasts Estremoz marble floors, pyramidal ceilings in several rooms (with decorative brickwork), a marble fireplace in the living room, intricate wrought iron railings, handsome carpentry work with Afzelia wood and much more. The basement of the villa features a garage for eight cars, a gym, a cinema and a playroom. Highest quality of materials, finishes and equipment.