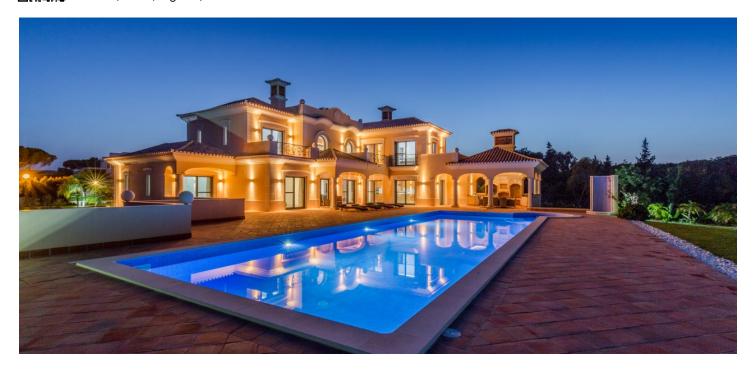

At the boundary of Vale do Lobo Algarve – the largest luxury golf & beach resort in Portugal – and just five minutes on foot to the beach, is this unique property. Enter the magnificent entrance gate and let the Portuguese "calçada" (mosaic pavement) lead you to this stunning villa that is set on a large plot with a lovely garden and a saltwater pool.

The spacious, stately villa with six bedrooms and eight bathrooms, boasts Estremoz marble floors, pyramidal ceilings in several rooms (with decorative brickwork), a marble fireplace in the living room, intricate wrought iron railings, handsome carpentry work with Afzelia wood and much more. The basement of the villa features a garage for eight cars, a gym, a cinema and a playroom. Highest quality of materials, finishes and equipment.

The villa's fantastic terrace offers **outdoor seating / barbecue area** for atmospheric al fresco dining and an **outstanding view of the mountains and the sea**. The well-maintained garden, showcasing a **large saltwater swimming pool**, is lined with **Mediterranean plants** that create a beautiful, natural border, while fruit trees provide an infusion of gorgeous fragrances.