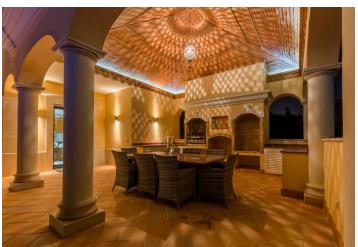

The spacious, stately villa with six bedrooms and eight bathrooms, boasts Estremoz marble floors, pyramidal ceilings in several rooms (with decorative brickwork), a marble fireplace in the living room, intricate wrought iron railings, handsome carpentry work with Afzelia wood and much more. The basement of the villa features a garage for eight cars, a gym, a cinema and a playroom. Highest quality of materials, finishes and equipment.

The villa's fantastic terrace offers **outdoor seating / barbecue area** for atmospheric al fresco dining and an **outstanding view of the mountains and the sea**. The well-maintained garden, showcasing a **large saltwater swimming pool**, is lined with **Mediterranean plants** that create a beautiful, natural border, while fruit trees provide an infusion of gorgeous fragrances.