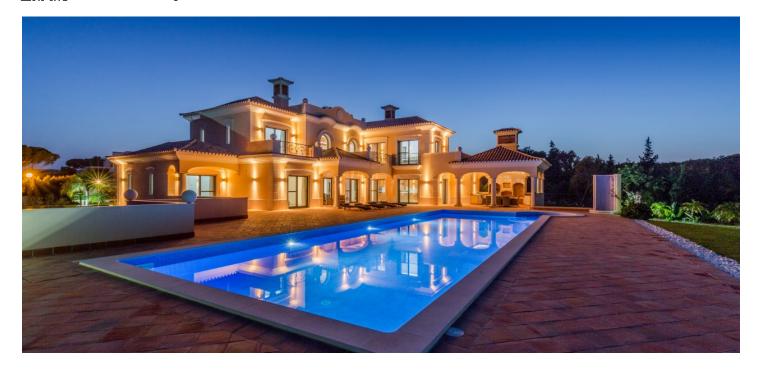

At the boundary of Vale do Lobo Algarve – the largest luxury golf & beach resort in Portugal – and just five minutes on foot to the beach, is this unique property. Enter the magnificent entrance gate and let the Portuguese "calçada" (mosaic pavement) lead you to this stunning villa that is set on a large plot with a lovely garden and a saltwater pool.

The spacious, stately villa with six bedrooms and eight bathrooms, boasts Estremoz marble floors, pyramidal ceilings in several rooms (with decorative brickwork), a marble fireplace in the living room, intricate wrought iron railings, handsome carpentry work with Afzelia wood and much more. The basement of the villa features a garage for eight cars, a gym, a cinema and a playroom. Highest quality of materials, finishes and equipment.

The villa's fantastic terrace offers **outdoor seating / barbecue area** for atmospheric al fresco dining and an **outstanding view of the mountains and the sea**. The well-maintained garden, showcasing a **large saltwater swimming pool**, is lined with **Mediterranean plants** that create a beautiful, natural border, while fruit trees provide an infusion of gorgeous fragrances.