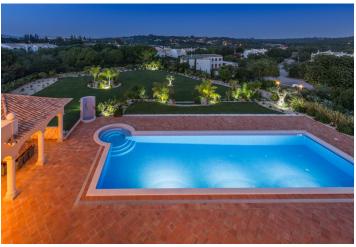

At the boundary of Vale do Lobo Algarve – the largest luxury golf & beach resort in Portugal – and just five minutes on foot to the beach, is this unique property. Enter the magnificent entrance gate and let the Portuguese "calçada" (mosaic pavement) lead you to this stunning villa that is set on a large plot with a lovely garden and a saltwater pool.

The villa's fantastic terrace offers **outdoor seating / barbecue area** for atmospheric al fresco dining and an **outstanding view of the mountains and the sea**. The well-maintained garden, showcasing a **large saltwater swimming pool**, is lined with **Mediterranean plants** that create a beautiful, natural border, while fruit trees provide an infusion of gorgeous fragrances.