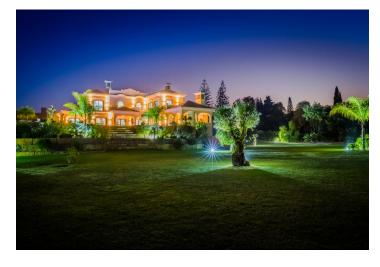

At the boundary of Vale do Lobo Algarve – the largest luxury golf & beach resort in Portugal – and just five minutes on foot to the beach, is this unique property. Enter the magnificent entrance gate and let the Portuguese "calçada" (mosaic pavement) lead you to this stunning villa that is set on a large plot with a lovely garden and a saltwater pool.

The villa's fantastic terrace offers **outdoor seating / barbecue area** for atmospheric al fresco dining and an **outstanding view of the mountains and the sea**. The well-maintained garden, showcasing a **large saltwater swimming pool**, is lined with **Mediterranean plants** that create a beautiful, natural border, while fruit trees provide an infusion of gorgeous fragrances.