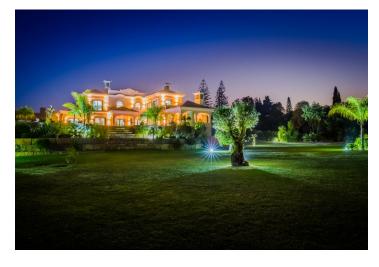

At the boundary of Vale do Lobo Algarve – the largest luxury golf & beach resort in Portugal – and just five minutes on foot to the beach, is this unique property. Enter the magnificent entrance gate and let the Portuguese "calçada" (mosaic pavement) lead you to this stunning villa that is set on a large plot with a lovely garden and a saltwater pool.

The spacious, stately villa with six bedrooms and eight bathrooms, boasts Estremoz marble floors, pyramidal ceilings in several rooms (with decorative brickwork), a marble fireplace in the living room, intricate wrought iron railings, handsome carpentry work with Afzelia wood and much more. The basement of the villa features a garage for eight cars, a gym, a cinema and a playroom. Highest quality of materials, finishes and equipment.