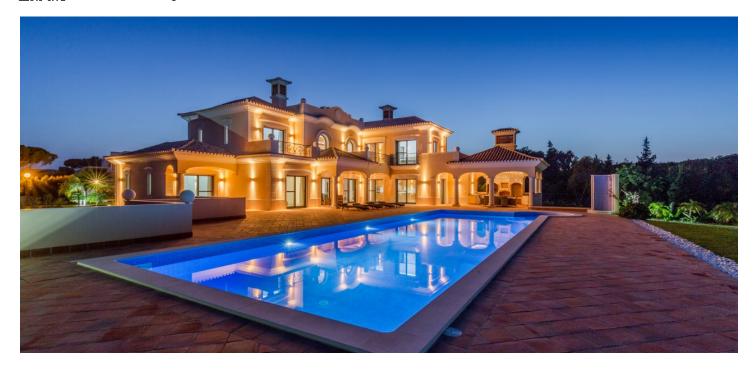

At the boundary of Vale do Lobo Algarve – the largest luxury golf & beach resort in Portugal – and just five minutes on foot to the beach, is this unique property. Enter the magnificent entrance gate and let the Portuguese "calçada" (mosaic pavement) lead you to this stunning villa that is set on a large plot with a lovely garden and a saltwater pool.

The spacious, stately villa with six bedrooms and eight bathrooms, boasts Estremoz marble floors, pyramidal ceilings in several rooms (with decorative brickwork), a marble fireplace in the living room, intricate wrought iron railings, handsome carpentry work with Afzelia wood and much more. The basement of the villa features a garage for eight cars, a gym, a cinema and a playroom. Highest quality of materials, finishes and equipment.

The villa's fantastic terrace offers **outdoor seating / barbecue area** for atmospheric al fresco dining and an **outstanding view of the mountains and the sea**. The well-maintained garden, showcasing a **large saltwater swimming pool**, is lined with **Mediterranean plants** that create a beautiful, natural border, while fruit trees provide an infusion of gorgeous fragrances.