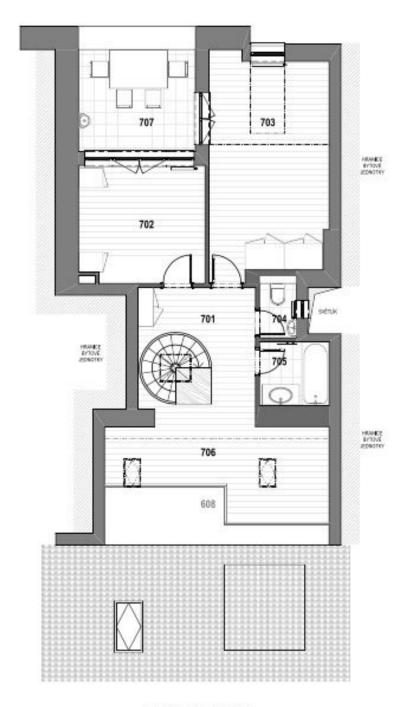

At the entry level on the 6th floor (elevator to the mezzanine) there is a bright kitchen connected to the living room, a bedroom with a French window facing the courtyard, a bathroom with a toilet, a utility room, a pantry, and a hall. Upstairs, there are two bedrooms with access to the **terrace**, perfect for watching the sunrise. There is also a bright gallery, a separate toilet, and a bathroom.

The top floor of the apartment has air conditioning. There is a Velux skylight, backlit ceiling, and **fireplace** in the living room. The bathroom on the lower level is equipped with a toilet, bidet, and **a rain shower**, while the upper bathroom has a bathtub and **underfloor heating** (also in the kitchen and hall). Double insulation floors are covered with laminate with an imitation of darker wood and tiles. Heating and hot water are provided by a Junkers gas boiler located in the utility room. The kitchen has a worktop made of solid wood and is equipped with BOSCH appliances (large gas stove, electric oven, microwave, built-in dishwasher, American fridge). Solid wood entrance door from Sapeli, some interior doors are decorated with etched glass.

Interior 144.53 m² (according to the Owners's Declaration 138.48 m²), terrace  $7.93 \text{ m}^2$  (according to the Owners's Declaration 8.25 m²)

144 m², Prague 2, Vinohrady, Chodská

ULICE CHODSKÁ

Sold

144 m², Prague 2, Vinohrady, Chodská