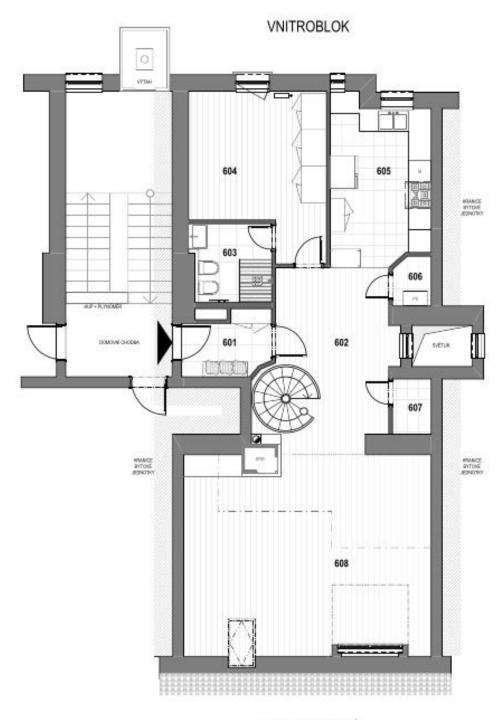

At the entry level on the 6th floor (elevator to the mezzanine) there is a bright kitchen connected to the living room, a bedroom with a French window facing the courtyard, a bathroom with a toilet, a utility room, a pantry, and a hall. Upstairs, there are two bedrooms with access to the **terrace**, perfect for watching the sunrise. There is also a bright gallery, a separate toilet, and a bathroom.

The top floor of the apartment has air conditioning. There is a Velux skylight, backlit ceiling, and **fireplace** in the living room. The bathroom on the lower level is equipped with a toilet, bidet, and **a rain shower**, while the upper bathroom has a bathtub and **underfloor heating** (also in the kitchen and hall). Double insulation floors are covered with laminate with an imitation of darker wood and tiles. Heating and hot water are provided by a Junkers gas boiler located in the utility room. The kitchen has a worktop made of solid wood and is equipped with BOSCH appliances (large gas stove, electric oven, microwave, built-in dishwasher, American fridge). Solid wood entrance door from Sapeli, some interior doors are decorated with etched glass.

Interior 144.53 m² (according to the Owners's Declaration 138.48 m²), terrace  $7.93 \text{ m}^2$  (according to the Owners's Declaration 8.25 m²)

144 m², Prague 2, Vinohrady, Chodská

ULICE CHODSKÁ

Sold

144 m², Prague 2, Vinohrady, Chodská

### VNITROBLOK

ULICE CHODSKÁ