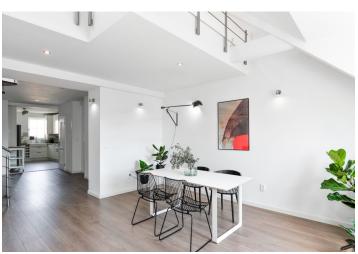

At the entry level on the 6th floor (elevator to the mezzanine) there is a bright kitchen connected to the living room, a bedroom with a French window facing the courtyard, a bathroom with a toilet, a utility room, a pantry, and a hall. Upstairs, there are two bedrooms with access to the **terrace**, perfect for watching the sunrise. There is also a bright gallery, a separate toilet, and a bathroom.

The top floor of the apartment has air conditioning. There is a Velux skylight, backlit ceiling, and **fireplace** in the living room. The bathroom on the lower level is equipped with a toilet, bidet, and **a rain shower**, while the upper bathroom has a bathtub and **underfloor heating** (also in the kitchen and hall). Double insulation floors are covered with laminate with an imitation of darker wood and tiles. Heating and hot water are provided by a Junkers gas boiler located in the utility room. The kitchen has a worktop made of solid wood and is equipped with BOSCH appliances (large gas stove, electric oven, microwave, built-in dishwasher, American fridge). Solid wood entrance door from Sapeli, some interior doors are decorated with etched glass.