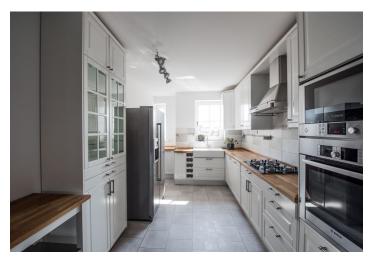

The top floor of the apartment has air conditioning. There is a Velux skylight, backlit ceiling, and **fireplace** in the living room. The bathroom on the lower level is equipped with a toilet, bidet, and **a rain shower**, while the upper bathroom has a bathtub and **underfloor heating** (also in the kitchen and hall). Double insulation floors are covered with laminate with an imitation of darker wood and tiles. Heating and hot water are provided by a Junkers gas boiler located in the utility room. The kitchen has a worktop made of solid wood and is equipped with BOSCH appliances (large gas stove, electric oven, microwave, built-in dishwasher, American fridge). Solid wood entrance door from Sapeli, some interior doors are decorated with etched glass.