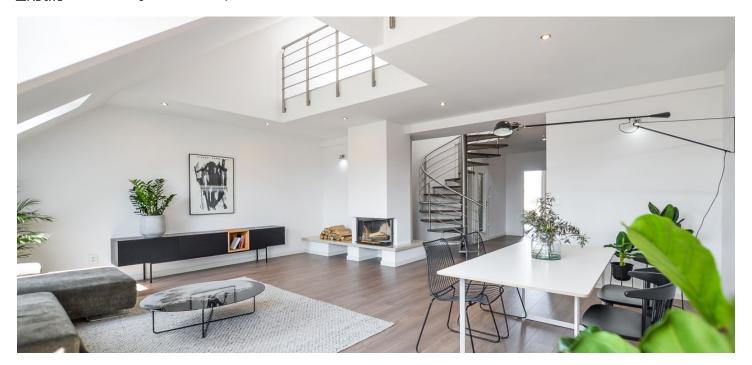

At the entry level on the 6th floor (elevator to the mezzanine) there is a bright kitchen connected to the living room, a bedroom with a French window facing the courtyard, a bathroom with a toilet, a utility room, a pantry, and a hall. Upstairs, there are two bedrooms with access to the **terrace**, perfect for watching the sunrise. There is also a bright gallery, a separate toilet, and a bathroom.

The top floor of the apartment has air conditioning. There is a Velux skylight, backlit ceiling, and **fireplace** in the living room. The bathroom on the lower level is equipped with a toilet, bidet, and **a rain shower**, while the upper bathroom has a bathtub and **underfloor heating** (also in the kitchen and hall). Double insulation floors are covered with laminate with an imitation of darker wood and tiles. Heating and hot water are provided by a Junkers gas boiler located in the utility room. The kitchen has a worktop made of solid wood and is equipped with BOSCH appliances (large gas stove, electric oven, microwave, built-in dishwasher, American fridge). Solid wood entrance door from Sapeli, some interior doors are decorated with etched glass.