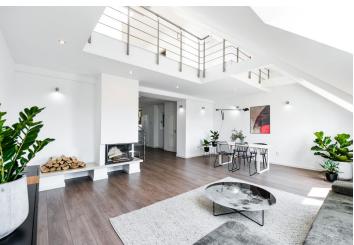

At the entry level on the 6th floor (elevator to the mezzanine) there is a bright kitchen connected to the living room, a bedroom with a French window facing the courtyard, a bathroom with a toilet, a utility room, a pantry, and a hall. Upstairs, there are two bedrooms with access to the **terrace**, perfect for watching the sunrise. There is also a bright gallery, a separate toilet, and a bathroom.

The top floor of the apartment has air conditioning. There is a Velux skylight, backlit ceiling, and **fireplace** in the living room. The bathroom on the lower level is equipped with a toilet, bidet, and **a rain shower**, while the upper bathroom has a bathtub and **underfloor heating** (also in the kitchen and hall). Double insulation floors are covered with laminate with an imitation of darker wood and tiles. Heating and hot water are provided by a Junkers gas boiler located in the utility room. The kitchen has a worktop made of solid wood and is equipped with BOSCH appliances (large gas stove, electric oven, microwave, built-in dishwasher, American fridge). Solid wood entrance door from Sapeli, some interior doors are decorated with etched glass.