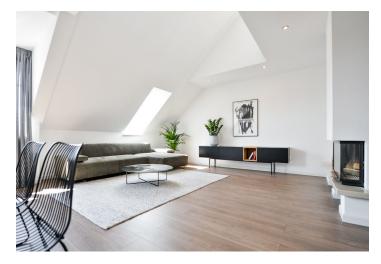

At the entry level on the 6th floor (elevator to the mezzanine) there is a bright kitchen connected to the living room, a bedroom with a French window facing the courtyard, a bathroom with a toilet, a utility room, a pantry, and a hall. Upstairs, there are two bedrooms with access to the **terrace**, perfect for watching the sunrise. There is also a bright gallery, a separate toilet, and a bathroom.

The top floor of the apartment has air conditioning. There is a Velux skylight, backlit ceiling, and **fireplace** in the living room. The bathroom on the lower level is equipped with a toilet, bidet, and **a rain shower**, while the upper bathroom has a bathtub and **underfloor heating** (also in the kitchen and hall). Double insulation floors are covered with laminate with an imitation of darker wood and tiles. Heating and hot water are provided by a Junkers gas boiler located in the utility room. The kitchen has a worktop made of solid wood and is equipped with BOSCH appliances (large gas stove, electric oven, microwave, built-in dishwasher, American fridge). Solid wood entrance door from Sapeli, some interior doors are decorated with etched glass.