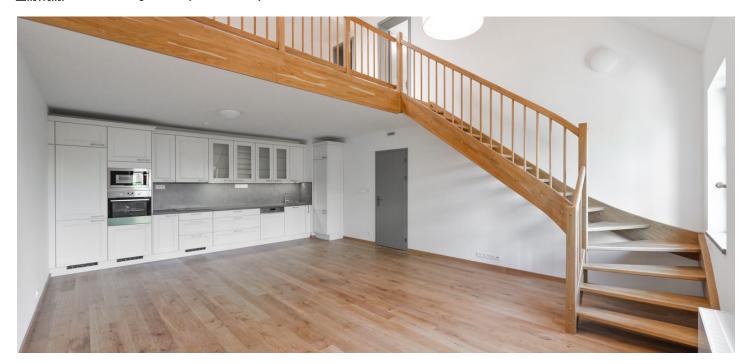

The lower floor features a comfortable living room with dining space and a fully fitted open kitchen, one bedroom, shower room, toilet, and entrance hall. There is a staircase in the living room leading up to the upper floor offering a **large gallery** suitable for an office, one more bedroom, and second bathroom with bath and toilet.

Wooden floors, tiles, security entrance door, skylights, dishwasher, microwave oven, video entry phone, basement storage unit, camera system. Garage parking space included. Common building charges, water and heating around CZK 5800 per month. Electricity is billed separately.