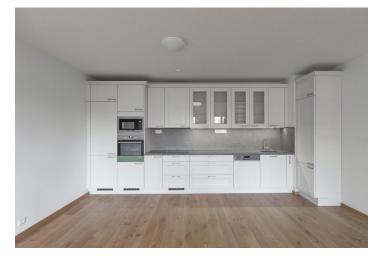

The lower floor features a comfortable living room with dining space and a fully fitted open kitchen, one bedroom, shower room, toilet, and entrance hall. There is a staircase in the living room leading up to the upper floor offering a **large gallery** suitable for an office, one more bedroom, and second bathroom with bath and toilet.

Wooden floors, tiles, security entrance door, skylights, dishwasher, microwave oven, video entry phone, basement storage unit, camera system. Garage parking space included. Common building charges, water and heating around CZK 5800 per month. Electricity is billed separately.