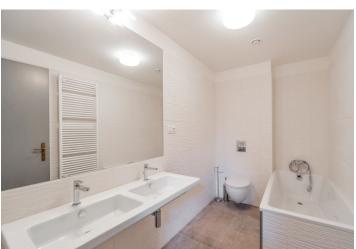

The lower floor features a comfortable living room with dining space and a fully fitted open kitchen, one bedroom, shower room, toilet, and entrance hall. There is a staircase in the living room leading up to the upper floor offering a **large gallery** suitable for an office, one more bedroom, and second bathroom with bath and toilet.

Wooden floors, tiles, security entrance door, skylights, dishwasher, microwave oven, video entry phone, basement storage unit, camera system. Garage parking space included. Common building charges, water and heating around CZK 5800 per month. Electricity is billed separately.