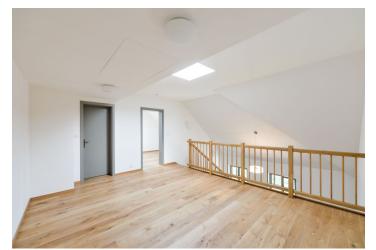

The lower floor features a comfortable living room with dining space and a fully fitted open kitchen, one bedroom, shower room, toilet, and entrance hall. There is a staircase in the living room leading up to the upper floor offering a **large gallery** suitable for an office, one more bedroom, and second bathroom with bath and toilet.