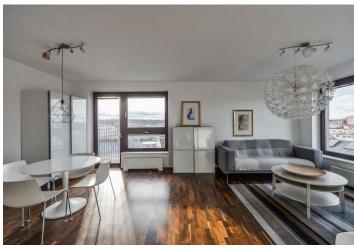

\* Area of the unit according to the Civil Code. The area consists of the sum total area of the entire unit bounded by perimeter walls.

Modern furnished 2-bedroom flat with an 8 m² terrace and far reaching views of Prague on the ninth floor of the "Tower Building" in the Holešovice Brewery residential project. Quiet location near the Vltava river, with full amenities within easy reach, a few minute walk to a golf course and tennis courts. Quick connection to the city center - trams or metro line C, Nádraží Holešovice and Vltavská.

The interior includes living room with a fully fitted open kitchen and access to the terrace, two separate bedrooms, bathroom with bath and sink, a separate toilet with sink, and entry hall.

**Wooden floors**, tiles, security entry door, large windows, blinds, central heating, dishwasher, washing machine, garden furniture, **cellar**, lift, chip entry to the building. One underground **garage parking** space included. Common building charges, water and heating around CZK 4000/month. Electricity will be transferred to the tenant. Available from March 2021.