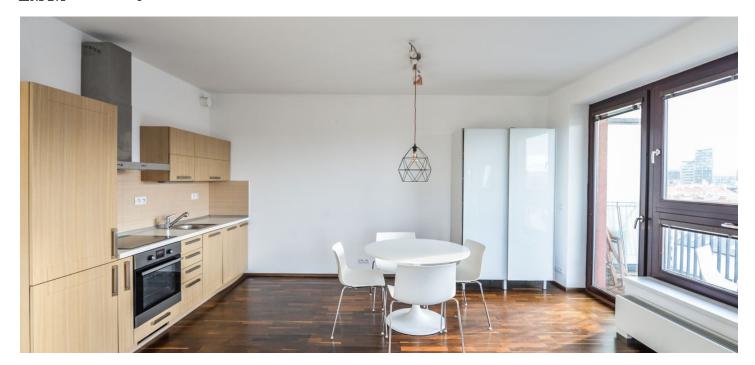

\* Area of the unit according to the Civil Code. The area consists of the sum total area of the entire unit bounded by perimeter walls.

Modern furnished 2-bedroom flat with an 8 m² terrace and far reaching views of Prague on the ninth floor of the "Tower Building" in the Holešovice Brewery residential project. Quiet location near the Vltava river, with full amenities within easy reach, a few minute walk to a golf course and tennis courts. Quick connection to the city center - trams or metro line C, Nádraží Holešovice and Vltavská.

The interior includes living room with a fully fitted open kitchen and access to the terrace, two separate bedrooms, bathroom with bath and sink, a separate toilet with sink, and entry hall.

**Wooden floors**, tiles, security entry door, large windows, blinds, central heating, dishwasher, washing machine, garden furniture, **cellar**, lift, chip entry to the building. One underground **garage parking** space included. Common building charges, water and heating around CZK 4000/month. Electricity will be transferred to the tenant. Available from March 2021.