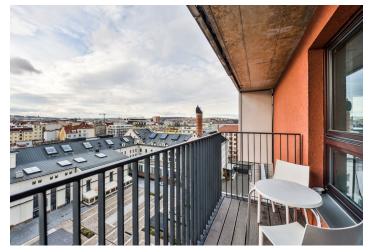

\* Area of the unit according to the Civil Code. The area consists of the sum total area of the entire unit bounded by perimeter walls.

Modern furnished 2-bedroom flat with an 8 m² terrace and far reaching views of Prague on the ninth floor of the "Tower Building" in the Holešovice Brewery residential project. Quiet location near the Vltava river, with full amenities within easy reach, a few minute walk to a golf course and tennis courts. Quick connection to the city center - trams or metro line C, Nádraží Holešovice and Vltavská.

The interior includes living room with a fully fitted open kitchen and access to the terrace, two separate bedrooms, bathroom with bath and sink, a separate toilet with sink, and entry hall.

**Wooden floors**, tiles, security entry door, large windows, blinds, central heating, dishwasher, washing machine, garden furniture, **cellar**, lift, chip entry to the building. One underground **garage parking** space included. Common building charges, water and heating around CZK 4000/month. Electricity will be transferred to the tenant. Available from March 2021.