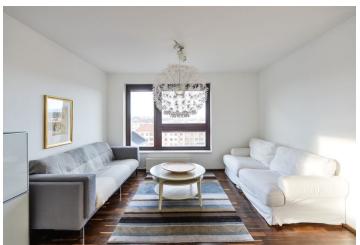

The interior includes living room with a fully fitted open kitchen and access to the terrace, two separate bedrooms, bathroom with bath and sink, a separate toilet with sink, and entry hall.

**Wooden floors**, tiles, security entry door, large windows, blinds, central heating, dishwasher, washing machine, garden furniture, **cellar**, lift, chip entry to the building. One underground **garage parking** space included. Common building charges, water and heating around CZK 4000/month. Electricity will be transferred to the tenant. Available from March 2021.