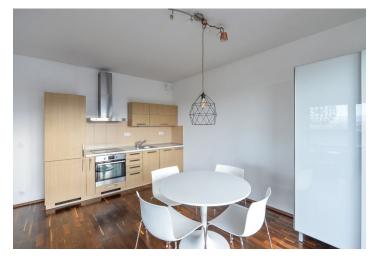

\* Area of the unit according to the Civil Code. The area consists of the sum total area of the entire unit bounded by perimeter walls.

Modern furnished 2-bedroom flat with an 8 m² terrace and far reaching views of Prague on the ninth floor of the "Tower Building" in the Holešovice Brewery residential project. Quiet location near the Vltava river, with full amenities within easy reach, a few minute walk to a golf course and tennis courts. Quick connection to the city center - trams or metro line C, Nádraží Holešovice and Vltavská.

The interior includes living room with a fully fitted open kitchen and access to the terrace, two separate bedrooms, bathroom with bath and sink, a separate toilet with sink, and entry hall.

**Wooden floors**, tiles, security entry door, large windows, blinds, central heating, dishwasher, washing machine, garden furniture, **cellar**, lift, chip entry to the building. One underground **garage parking** space included. Common building charges, water and heating around CZK 4000/month. Electricity will be transferred to the tenant. Available from March 2021.