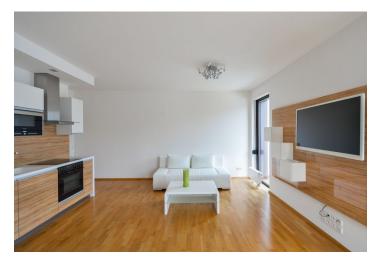

Benefiting from a generous layout, this is a furnished 1-bedroom flat with an 8 m<sup>2</sup> terrace situated on the third top floor of a modern residential development with 24-hour reception, lift, security, park, children's playground and underground parking. Location with a full range of amenities, near the BB Centrum and Brumlovka multipurpose centers, with bus connections to Budějovická and Pankrác metro stations and quick access to the city center.

The interior includes living room with a fully fitted open kitchen and **terrace** facing the park, one bedroom, windowed en-suite bathroom (bathtub with a shower screen, double sink, bidet, toilet), a large fitted **walk-in closet**, a guest toilet, and entrance hall with built-in wardrobes.