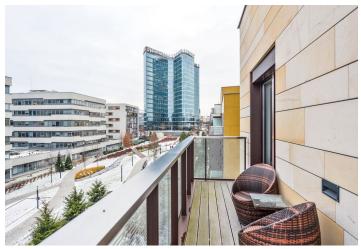

Benefiting from a generous layout, this is a furnished 1-bedroom flat with an 8 m<sup>2</sup> terrace situated on the third top floor of a modern residential development with 24-hour reception, lift, security, park, children's playground and underground parking. Location with a full range of amenities, near the BB Centrum and Brumlovka multipurpose centers, with bus connections to Budějovická and Pankrác metro stations and quick access to the city center.

New furnishings and equipment, wooden floors, tiles, **lots of built-in wardrobes and storage**, security entry door, French windows, blinds, washer, dishwasher, induction cooktop, American style fridge, microwave oven, TV, garden furniture, chip entry to the building. Two garage parking spaces included. Common building charges, water and heating CZK 6.000/month. Monthly deposit for electricity is billed separately.