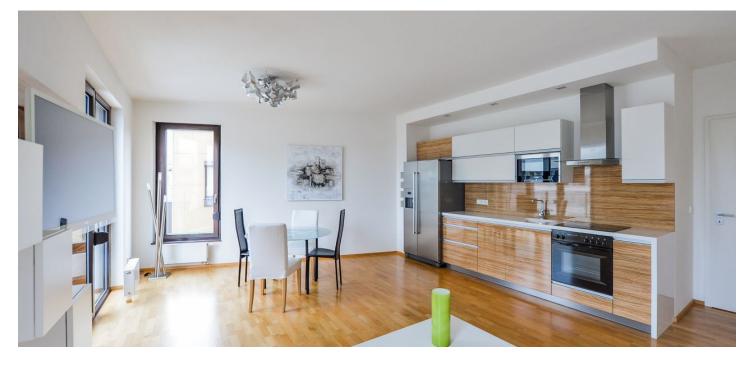

Benefiting from a generous layout, this is a furnished 1-bedroom flat with an 8 m<sup>2</sup> terrace situated on the third top floor of a modern residential development with 24-hour reception, lift, security, park, children's playground and underground parking. Location with a full range of amenities, near the BB Centrum and Brumlovka multipurpose centers, with bus connections to Budějovická and Pankrác metro stations and quick access to the city center.

The interior includes living room with a fully fitted open kitchen and **terrace** facing the park, one bedroom, windowed en-suite bathroom (bathtub with a shower screen, double sink, bidet, toilet), a large fitted **walk-in closet**, a guest toilet, and entrance hall with built-in wardrobes.

New furnishings and equipment, wooden floors, tiles, **lots of built-in wardrobes and storage**, security entry door, French windows, blinds, washer, dishwasher, induction cooktop, American style fridge, microwave oven, TV, garden furniture, chip entry to the building. Two garage parking spaces included. Common building charges, water and heating CZK 6.000/month. Monthly deposit for electricity is billed separately.