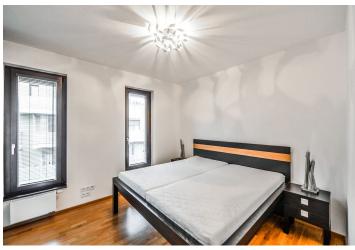

The interior includes living room with a fully fitted open kitchen and **terrace** facing the park, one bedroom, windowed en-suite bathroom (bathtub with a shower screen, double sink, bidet, toilet), a large fitted **walk-in closet**, a guest toilet, and entrance hall with built-in wardrobes.