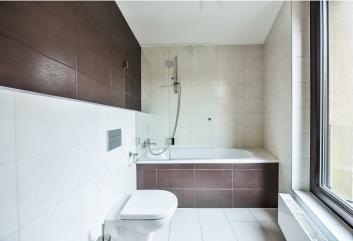

The interior includes living room with a fully fitted open kitchen and **terrace** facing the park, one bedroom, windowed en-suite bathroom (bathtub with a shower screen, double sink, bidet, toilet), a large fitted **walk-in closet**, a guest toilet, and entrance hall with built-in wardrobes.

New furnishings and equipment, wooden floors, tiles, **lots of built-in wardrobes and storage**, security entry door, French windows, blinds, washer, dishwasher, induction cooktop, American style fridge, microwave oven, TV, garden furniture, chip entry to the building. Two garage parking spaces included. Common building charges, water and heating CZK 6.000/month. Monthly deposit for electricity is billed separately.