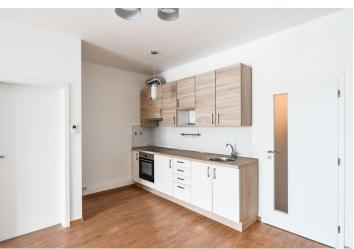

The interior features living room with dining area and a fully fitted open kitchen, one bedroom, bathroom with bath and toilet, and entry hall with storage. Both main rooms have access to the **balcony**.