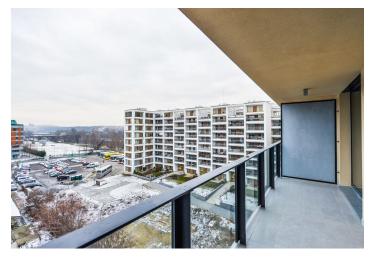

\* Area of the unit according to the Civil Code. The area consists of the sum total area of the entire unit bounded by perimeter walls.

Benefiting from an enclosed balcony and views of the Vltava river and the Prague Castle, this brand new 1-bedroom flat is situated on the seventh floor of the newly constructed Trinity Residence with security and underground parking. Located right on the Vltava riverbank on the Rohanský Island, on the Prague 1 - Prague 8 border, in one of the most dynamically developing districts, with full amenities within easy reach and quick access to the city center - Křižíkova metro station and trams are just a few blocks away.

The interior features living room with dining area and a fully fitted open kitchen, one bedroom, bathroom with bath and toilet, and entry hall with storage. Both main rooms have access to the **balcony**.