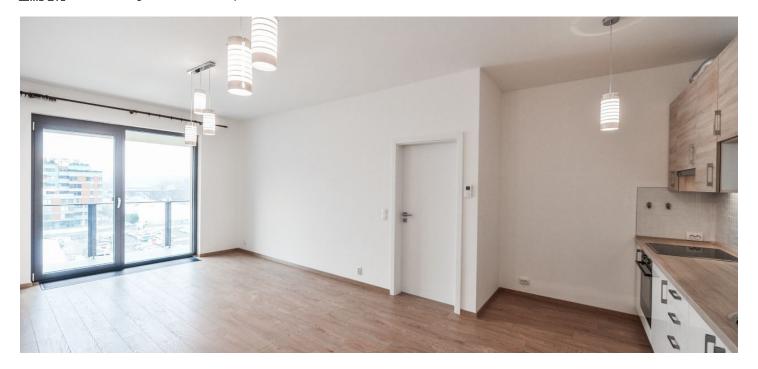

The interior features living room with dining area and a fully fitted open kitchen, one bedroom, bathroom with bath and toilet, and entry hall with storage. Both main rooms have access to the **balcony**.

Floor-to-ceiling windows, wooden floors, tiles, security entry door, central heating, washer, video entry phone, **cellar**, camera system, chip card entry, pram storage in the building. One **garage parking space** included. Bike and jogging path next to the building, fitness / relaxation center and golf course nearby. Common building charges, water and heating CZK 2800/month. Electricity is billed separately (deposit CZK 500/month).