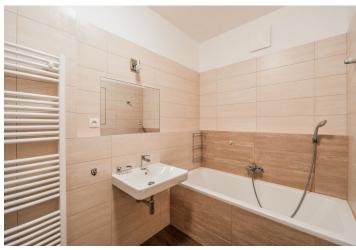

The interior features living room with dining area and a fully fitted open kitchen, one bedroom, bathroom with bath and toilet, and entry hall with storage. Both main rooms have access to the **balcony**.