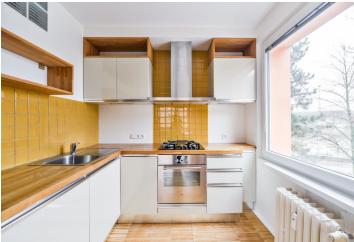

Wooden floating floors, security entrance door, plastic windows with internal blinds. The kitchen is equipped with a gas stove, electric oven, refrigerator and cooker hood. The bathroom has a bathtub, sink, toilet and a washing machine. The hall and one of the bedrooms have built-in wardrobes, the apartment is offered partly furnished.