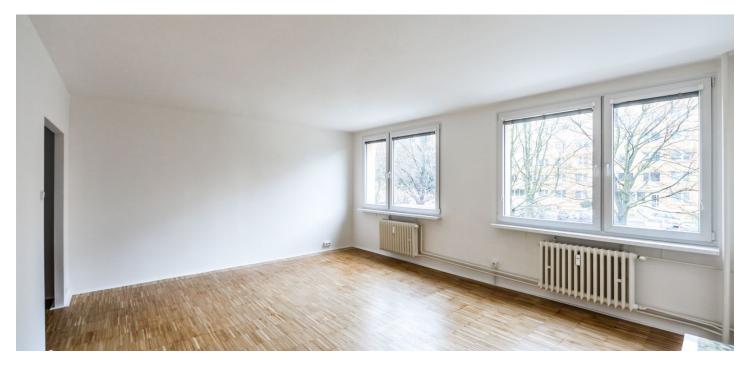

The apartment on the 1st floor (where only one wall adjoins the side apartment) consists of a **south-facing living room**, a separate kitchen with a window to the east, two bedrooms, a bathroom and a hallway. A **storage room** located on the same floor is included in the purchase price. The **windows face greenery** with grown trees.