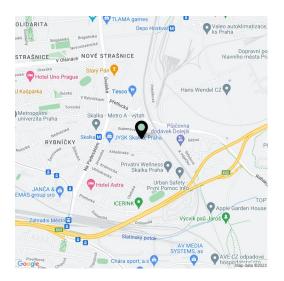

Quiet location just a short walk from public transport, as well as all services: a 5-minute walk from the Skalka metro station, bus and tram stations are also within walking distance. There are several children's playgrounds and a kindergarten just a few steps from the house. There is also a pharmacy and a large supermarket. Travel by car speeds up the connection to the South Connecting Road. Parking available in front of the building.