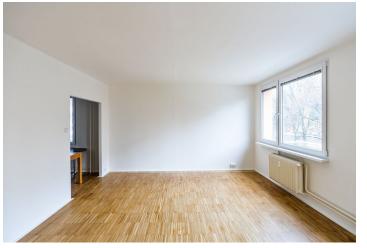

The apartment on the 1st floor (where only one wall adjoins the side apartment) consists of a **south-facing living room**, a separate kitchen with a window to the east, two bedrooms, a bathroom and a hallway. A **storage room** located on the same floor is included in the purchase price. The **windows face greenery** with grown trees.