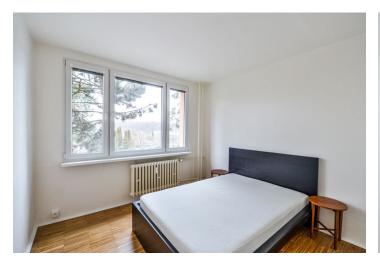

The apartment on the 1st floor (where only one wall adjoins the side apartment) consists of a **south-facing living room**, a separate kitchen with a window to the east, two bedrooms, a bathroom and a hallway. A **storage room** located on the same floor is included in the purchase price. The **windows face greenery** with grown trees.

Wooden floating floors, security entrance door, plastic windows with internal blinds. The kitchen is equipped with a gas stove, electric oven, refrigerator and cooker hood. The bathroom has a bathtub, sink, toilet and a washing machine. The hall and one of the bedrooms have built-in wardrobes, the apartment is offered partly furnished.