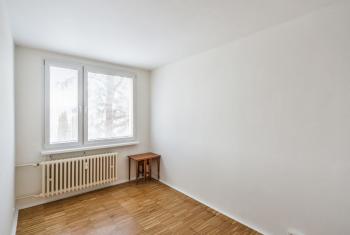

The apartment on the 1st floor (where only one wall adjoins the side apartment) consists of a **south-facing living room**, a separate kitchen with a window to the east, two bedrooms, a bathroom and a hallway. A **storage room** located on the same floor is included in the purchase price. The **windows face greenery** with grown trees.

Wooden floating floors, security entrance door, plastic windows with internal blinds. The kitchen is equipped with a gas stove, electric oven, refrigerator and cooker hood. The bathroom has a bathtub, sink, toilet and a washing machine. The hall and one of the bedrooms have built-in wardrobes, the apartment is offered partly furnished.