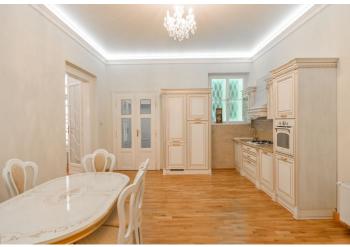

\* Area of the unit according to the Civil Code. The area consists of the sum total area of the entire unit bounded by perimeter walls.

Renovated apartment with a fireplace and an interior courtyard balcony is located on the 3rd floor of an Art Nouveau building with a lift, a short walk from the Republic Square. The apartment is sold with equipment and allows immediate moving.

In addition to the unique atmosphere, the apartment also offers plenty of space and a smart layout: 2 bedrooms overlooking a quiet courtyard and a living room a street. There is also a separate kitchen with a dining room, hall, 2 bathrooms (one with a whirlpool bath, the other with a shower), two toilets, an entrance hall and a courtyard balcony.

The purchase price includes all equipment shown in the photos. The high standard kitchen is furnished with a **fireplace**. High ceilings are decorated with **stucco moulding with LED lighting**. Furnishing also includes **oak parquet floors**, **refurbished casement windows** with insulation and **two-winged doors** with glass fillings. Heating provides a new Junkers gas boiler. The apartment has a **10-meter cellar**. The area of the apartment includes a small hall of 4.6 m<sup>2</sup> that is common with a neighboring flat.