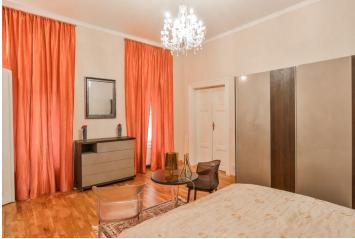

\* Area of the unit according to the Civil Code. The area consists of the sum total area of the entire unit bounded by perimeter walls.

Renovated apartment with a fireplace and an interior courtyard balcony is located on the 3rd floor of an Art Nouveau building with a lift, a short walk from the Republic Square. The apartment is sold with equipment and allows immediate moving.

In addition to the unique atmosphere, the apartment also offers plenty of space and a smart layout: 2 bedrooms overlooking a quiet courtyard and a living room a street. There is also a separate kitchen with a dining room, hall, 2 bathrooms (one with a whirlpool bath, the other with a shower), two toilets, an entrance hall and a courtyard balcony.

The purchase price includes all equipment shown in the photos. The high standard kitchen is furnished with a **fireplace**. High ceilings are decorated with **stucco moulding with LED lighting**. Furnishing also includes **oak parquet floors**, **refurbished casement windows** with insulation and **two-winged doors** with glass fillings. Heating provides a new Junkers gas boiler. The apartment has a **10-meter cellar**. The area of the apartment includes a small hall of 4.6 m<sup>2</sup> that is common with a neighboring flat.