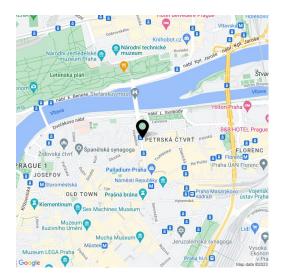

Sough after location in the center of Prague. **Tram stop** is right in front of the house, **Náměstí Republiky metro station** (line B) is situated a few steps away. Nearby you can find a park with a children's playground, Vltava River or Letenské sady park. Many shops, restaurants, cafes, offices, theaters and schools of all levels are within walking or short drive distances. Pharmacy and health center is directly opposite the house.