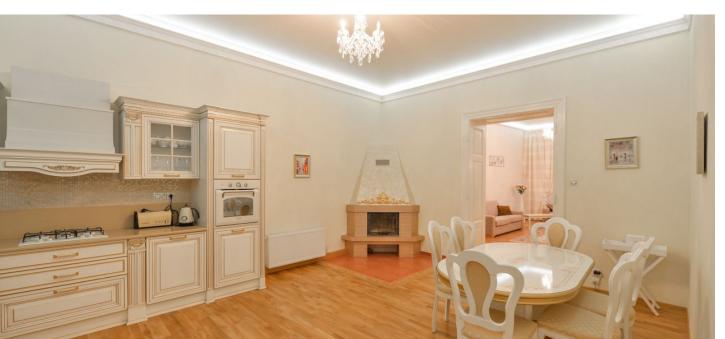

\* Area of the unit according to the Civil Code. The area consists of the sum total area of the entire unit bounded by perimeter walls.

Renovated apartment with a fireplace and an interior courtyard balcony is located on the 3rd floor of an Art Nouveau building with a lift, a short walk from the Republic Square. The apartment is sold with equipment and allows immediate moving.

In addition to the unique atmosphere, the apartment also offers plenty of space and a smart layout: 2 bedrooms overlooking a quiet courtyard and a living room a street. There is also a separate kitchen with a dining room, hall, 2 bathrooms (one with a whirlpool bath, the other with a shower), two toilets, an entrance hall and a courtyard balcony.

The purchase price includes all equipment shown in the photos. The high standard kitchen is furnished with a **fireplace**. High ceilings are decorated with **stucco moulding with LED lighting**. Furnishing also includes **oak parquet floors**, **refurbished casement windows** with insulation and **two-winged doors** with glass fillings. Heating provides a new Junkers gas boiler. The apartment has a **10-meter cellar**. The area of the apartment includes a small hall of 4.6 m<sup>2</sup> that is common with a neighboring flat.