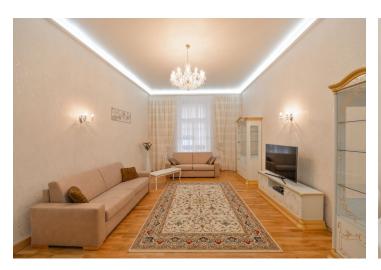

In addition to the unique atmosphere, the apartment also offers plenty of space and a smart layout: 2 bedrooms overlooking a quiet courtyard and a living room a street. There is also a separate kitchen with a dining room, hall, 2 bathrooms (one with a whirlpool bath, the other with a shower), two toilets, an entrance hall and a courtyard balcony.

The purchase price includes all equipment shown in the photos. The high standard kitchen is furnished with a **fireplace**. High ceilings are decorated with **stucco moulding with LED lighting**. Furnishing also includes **oak parquet floors**, **refurbished casement windows** with insulation and **two-winged doors** with glass fillings. Heating provides a new Junkers gas boiler. The apartment has a **10-meter cellar**. The area of the apartment includes a small hall of 4.6 m<sup>2</sup> that is common with a neighboring flat.