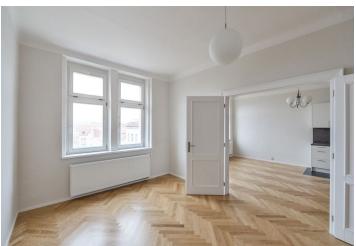

The interior includes living room with a fully fitted open kitchen, one bedroom / office separated by a double door and facing the street, two separate bedrooms facing the courtyard - one with a **walk-in closet**, bathroom (bath, walk-in shower, toilet), guest toilet, and a central entrance hall

High ceilings, **solid wood parquet floors**, vinyl floor in the hall, tiles, security entry door, gas boiler, washing machine, dishwasher, microwave oven, UPC cable. Common building charges and water CZK 600/person/month. Gas and electricity will be transferred to the tenant.