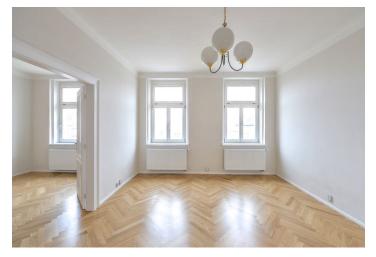

The interior includes living room with a fully fitted open kitchen, one bedroom / office separated by a double door and facing the street, two separate bedrooms facing the courtyard - one with a **walk-in closet**, bathroom (bath, walk-in shower, toilet), guest toilet, and a central entrance hall

High ceilings, **solid wood parquet floors**, vinyl floor in the hall, tiles, security entry door, gas boiler, washing machine, dishwasher, microwave oven, UPC cable. Common building charges and water CZK 600/person/month. Gas and electricity will be transferred to the tenant.