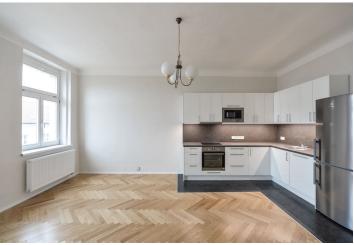

\* Area of the unit according to the Civil Code. The area consists of the sum total area of the entire unit bounded by perimeter walls.

Comfortable 3-bedroom flat that has recently undergone renovation, situated on the fifth floor of a completely reconstructed residential building with lift. Well located in the Vinohrady residential neighborhood popular with the expat community, just minutes to metro and trams at Náměstí Míru and Jiřího z Poděbrad Squares. Quick access to the city center, full amenities in the area incl. shopping, restaurants, cafes and bars.

The interior includes living room with a fully fitted open kitchen, one bedroom / office separated by a double door and facing the street, two separate bedrooms facing the courtyard - one with a **walk-in closet**, bathroom (bath, walk-in shower, toilet), guest toilet, and a central entrance hall

High ceilings, **solid wood parquet floors**, vinyl floor in the hall, tiles, security entry door, gas boiler, washing machine, dishwasher, microwave oven, UPC cable. Common building charges and water CZK 600/person/month. Gas and electricity will be transferred to the tenant.