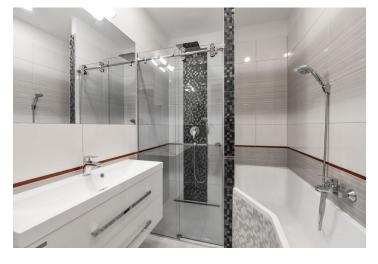

The interior includes living room with a fully fitted open kitchen, one bedroom / office separated by a double door and facing the street, two separate bedrooms facing the courtyard - one with a **walk-in closet**, bathroom (bath, walk-in shower, toilet), guest toilet, and a central entrance hall