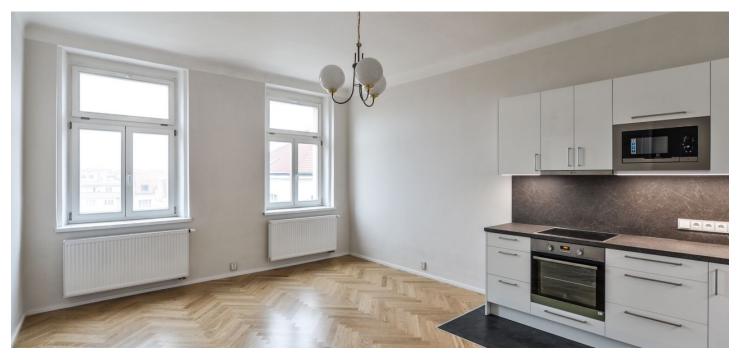

The interior includes living room with a fully fitted open kitchen, one bedroom / office separated by a double door and facing the street, two separate bedrooms facing the courtyard - one with a **walk-in closet**, bathroom (bath, walk-in shower, toilet), guest toilet, and a central entrance hall

High ceilings, **solid wood parquet floors**, vinyl floor in the hall, tiles, security entry door, gas boiler, washing machine, dishwasher, microwave oven, UPC cable. Common building charges and water CZK 600/person/month. Gas and electricity will be transferred to the tenant.