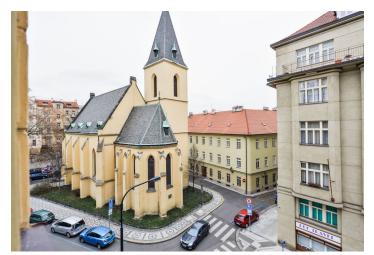

The apartment consists of a living room with a view of the Church of St. Clement, 2 bedrooms (one accessible to the living room by double wing door, the other facing the courtyard), a kitchen with dining area, bathroom, separate toilet, utility room and entrance hall.