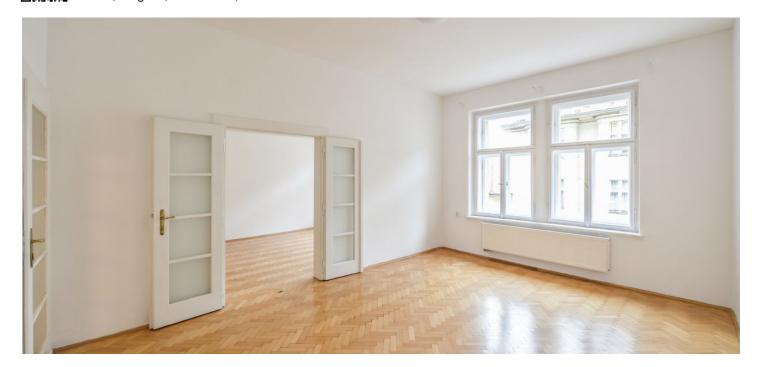

The apartment consists of a living room with a view of the Church of St. Clement, 2 bedrooms (one accessible to the living room by double wing door, the other facing the courtyard), a kitchen with dining area, bathroom, separate toilet, utility room and entrance hall.

Preserved and restored original parquet flooring, windows and doors (including hardware). The apartment is after a partial renovation (water distribution in plastic tubes, distribution of electricity and heating in copper tubes, new radiators). Heating and hot water provided by a gas boiler. The building with about 7 units is without a lift.