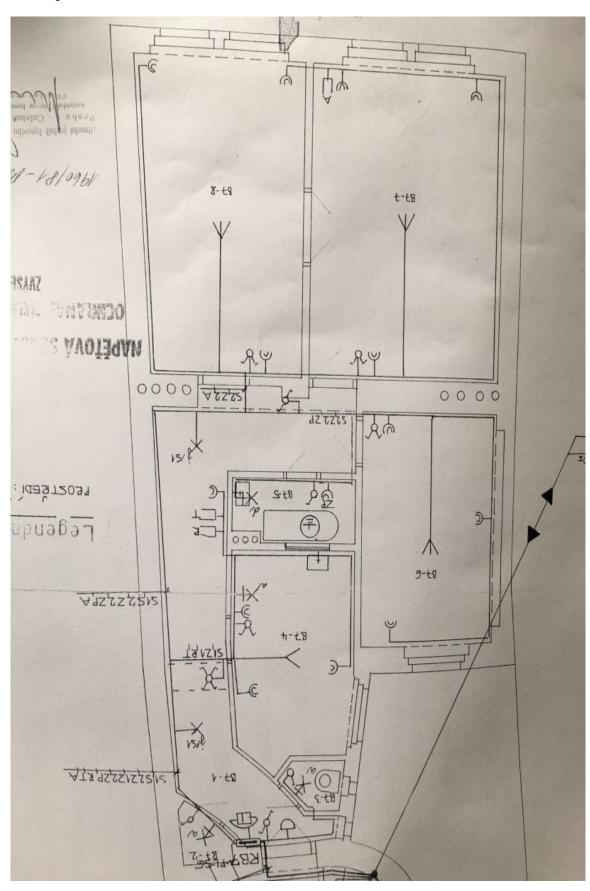

The apartment consists of a living room with a view of the Church of St. Clement, 2 bedrooms (one accessible to the living room by double wing door, the other facing the courtyard), a kitchen with dining area, bathroom, separate toilet, utility room and entrance hall.

Interior 77 m², cellar 4 m².