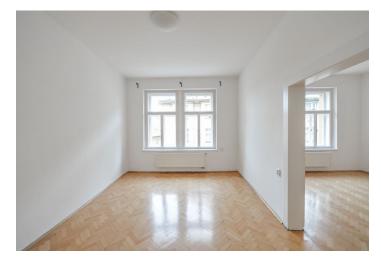

The apartment consists of a living room with a view of the Church of St. Clement, 2 bedrooms (one accessible to the living room by double wing door, the other facing the courtyard), a kitchen with dining area, bathroom, separate toilet, utility room and entrance hall.

Preserved and restored original parquet flooring, windows and doors (including hardware). The apartment is after a partial renovation (water distribution in plastic tubes, distribution of electricity and heating in copper tubes, new radiators). Heating and hot water provided by a gas boiler. The building with about 7 units is without a lift.