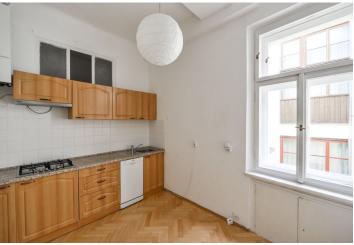

\* Area of the unit according to the Civil Code. The area consists of the sum total area of the entire unit bounded by perimeter walls.

Bright apartment on the 3rd floor of a well-kept Art Nouveau building-ideal for those who want to live in the center and at the same time in a quiet area without city noise. Just a few steps from trams, the Metro, shopping centers, schools, theaters, the cinema and a park.

The apartment consists of a living room with a view of the Church of St. Clement, 2 bedrooms (one accessible to the living room by double wing door, the other facing the courtyard), a kitchen with dining area, bathroom, separate toilet, utility room and entrance hall.

Preserved and restored original parquet flooring, windows and doors (including hardware). The apartment is after a partial renovation (water distribution in plastic tubes, distribution of electricity and heating in copper tubes, new radiators). Heating and hot water provided by a gas boiler. The building with about 7 units is without a lift.