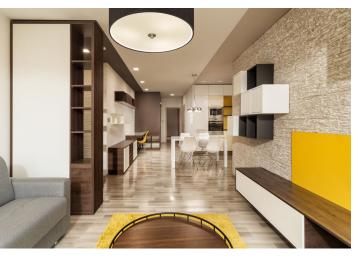

Sunny completely reconstructed furnished 1-bedroom flat with an 8 m<sup>2</sup> terrace and air-conditioning, on the fourth floor of a residential building with lift. Located in a popular Brno neighborhood with full amenities within easy reach and great transportation connections. Tram stop nearby, just four stops to the city center. Other amenities in close vicinity include restaurants, cafes, pharmacy, post office, cashpoint (ATM) and Fléda Music Club.

The interior features living room with dining space, a fully fitted open kitchen and balcony access, one bedroom, bathroom with bath and toilet, utility room, and entrance hall.

Air-conditioning, laminated floors, built-in wardrobes and storage, security entry door, washer, dryer, dishwasher, independent gas boiler. The tenants are welcome to use a shared green courtyard with seating. Garage parking nearby can be arranged at an additional fee.