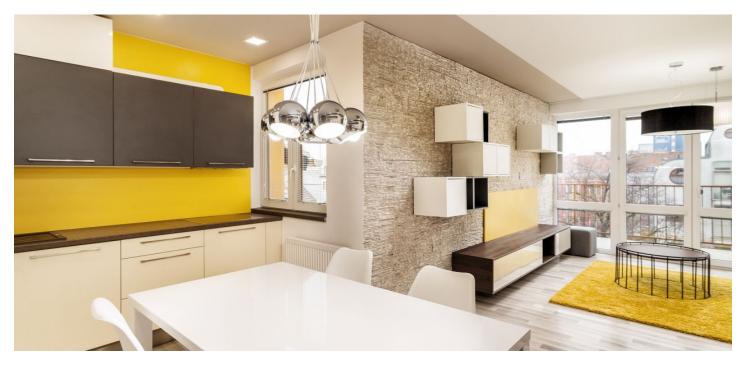

Sunny completely reconstructed furnished 1-bedroom flat with an 8 m<sup>2</sup> terrace and air-conditioning, on the fourth floor of a residential building with lift. Located in a popular Brno neighborhood with full amenities within easy reach and great transportation connections. Tram stop nearby, just four stops to the city center. Other amenities in close vicinity include restaurants, cafes, pharmacy, post office, cashpoint (ATM) and Fléda Music Club.

The interior features living room with dining space, a fully fitted open kitchen and balcony access, one bedroom, bathroom with bath and toilet, utility room, and entrance hall.

Air-conditioning, laminated floors, built-in wardrobes and storage, security entry door, washer, dryer, dishwasher, independent gas boiler. The tenants are welcome to use a shared green courtyard with seating. Garage parking nearby can be arranged at an additional fee.