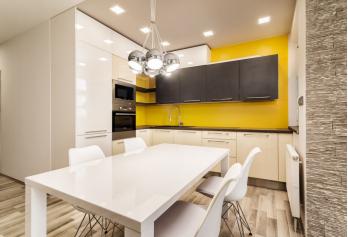

Sunny completely reconstructed furnished 1-bedroom flat with an 8 m<sup>2</sup> terrace and air-conditioning, on the fourth floor of a residential building with lift. Located in a popular Brno neighborhood with full amenities within easy reach and great transportation connections. Tram stop nearby, just four stops to the city center. Other amenities in close vicinity include restaurants, cafes, pharmacy, post office, cashpoint (ATM) and Fléda Music Club.

The interior features living room with dining space, a fully fitted open kitchen and balcony access, one bedroom, bathroom with bath and toilet, utility room, and entrance hall.

Air-conditioning, laminated floors, built-in wardrobes and storage, security entry door, washer, dryer, dishwasher, independent gas boiler. The tenants are welcome to use a shared green courtyard with seating. Garage parking nearby can be arranged at an additional fee.