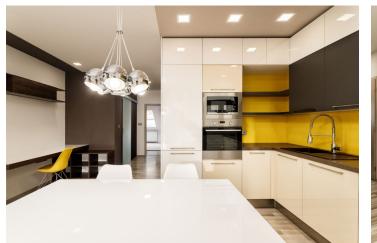

Sunny completely reconstructed furnished 1-bedroom flat with an 8 m<sup>2</sup> terrace and air-conditioning, on the fourth floor of a residential building with lift. Located in a popular Brno neighborhood with full amenities within easy reach and great transportation connections. Tram stop nearby, just four stops to the city center. Other amenities in close vicinity include restaurants, cafes, pharmacy, post office, cashpoint (ATM) and Fléda Music Club.

The interior features living room with dining space, a fully fitted open kitchen and balcony access, one bedroom, bathroom with bath and toilet, utility room, and entrance hall.

Air-conditioning, laminated floors, built-in wardrobes and storage, security entry door, washer, dryer, dishwasher, independent gas boiler. The tenants are welcome to use a shared green courtyard with seating. Garage parking nearby can be arranged at an additional fee.