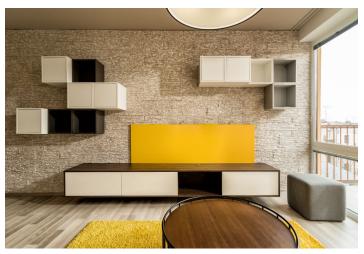

Sunny completely reconstructed furnished 1-bedroom flat with an 8 m<sup>2</sup> terrace and air-conditioning, on the fourth floor of a residential building with lift. Located in a popular Brno neighborhood with full amenities within easy reach and great transportation connections. Tram stop nearby, just four stops to the city center. Other amenities in close vicinity include restaurants, cafes, pharmacy, post office, cashpoint (ATM) and Fléda Music Club.

The interior features living room with dining space, a fully fitted open kitchen and balcony access, one bedroom, bathroom with bath and toilet, utility room, and entrance hall.

Air-conditioning, laminated floors, built-in wardrobes and storage, security entry door, washer, dryer, dishwasher, independent gas boiler. The tenants are welcome to use a shared green courtyard with seating. Garage parking nearby can be arranged at an additional fee.